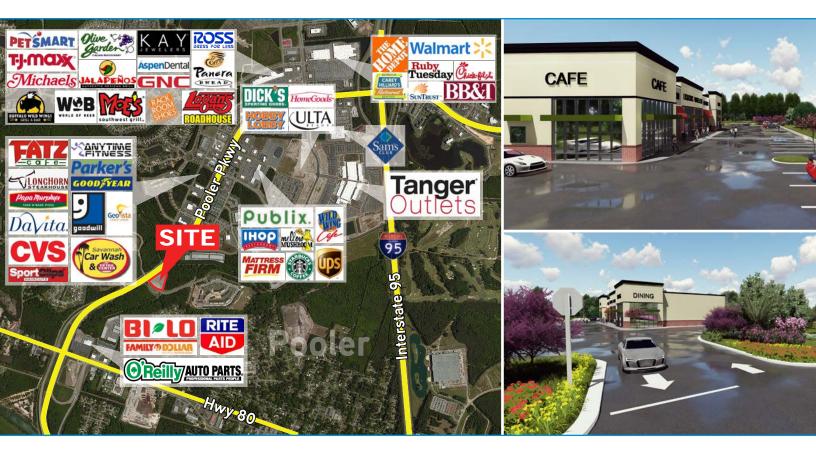

# FASTEST GROWING AREA IN SAVANNAH!

**Traffic Count** 

±31,100 vehicles per day Source: GDOT 2016

Colliers

CLIFF DALES, SIOR 912 662 8009 SAVANNAH, GA cliff.dales@colliers.com HILARY SHIPLEY 912 662 8013 SAVANNAH, GA hilary.shipley@colliers.com COLLIERS INTERNATIONAL 545 E. York Street Savannah, GA 31401 www.colliers.com FOR LEASE > ±10,325 SF RETAIL SPACE (DIVISIBLE)