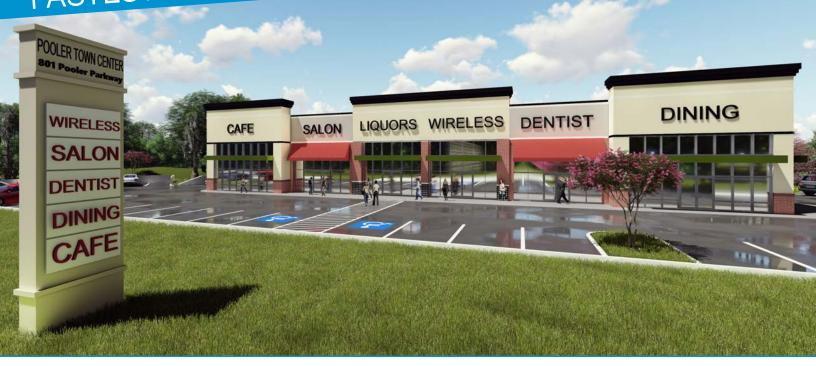

FOR LEASE > ±10,325 SF RETAIL SPACE (DIVISIBLE)

## Pooler Pkwy Retail w/ Drive-Thru

801 POOLER PARKWAY, POOLER, GA 31322

# FASTEST GROWING AREA IN SAVANNAH!

### Property Highlights

- > Up to ±10,325 SF available for lease
- > Drive-thru space available
- > Parking ratio 4.5/1000
- > Prominent monument and building signage available
- > Excellent exposure in a highly visible location
- > High traffic counts in front of property on Pooler Parkway
- > Surrounded by rapid residential and retail growth
- > New Construction