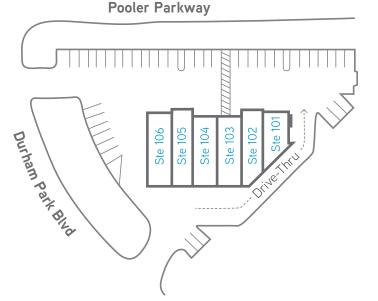

#### Availability

| SUITE NO.   | SIZE      | RATE    | NOTES            |
|-------------|-----------|---------|------------------|
| Suite 101 > | ±1,535 SF | \$40.00 | Drive-thru space |
| Suite 102 > | ±1,634 SF | \$30.00 |                  |
| Suite 103 > | ±1,657 SF | \$30.00 |                  |
| Suite 104 > | ±1,657 SF | \$30.00 |                  |
| Suite 105 > | ±1,707 SF | \$30.00 |                  |
| Suite 106 > | ±2,045 SF | \$35.00 | End-cap space    |