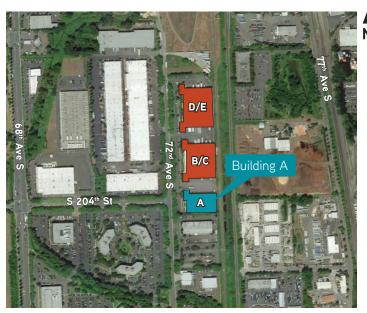

### SITE PLAN

## \*\*\*\* \*\*\*\*\*\*\*\*\*\*\* \*\*\*\*\*\*\* Building A 50,586 SF