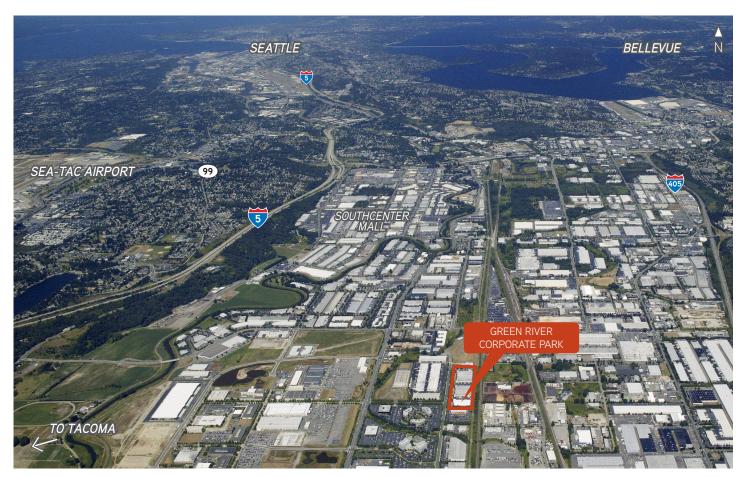

#### **LOCATION MAP**

- > Only minutes to retail including restaurants, shopping and theatres
- > ±6 miles / ±12 minutes to SeaTac Airport
- > ±17 miles / ±22 minutes to downtown Seattle
- > ±17 miles / ±25 minutes to Port of Seattle
- > ±19 miles / ±26 minutes to Port of Tacoma