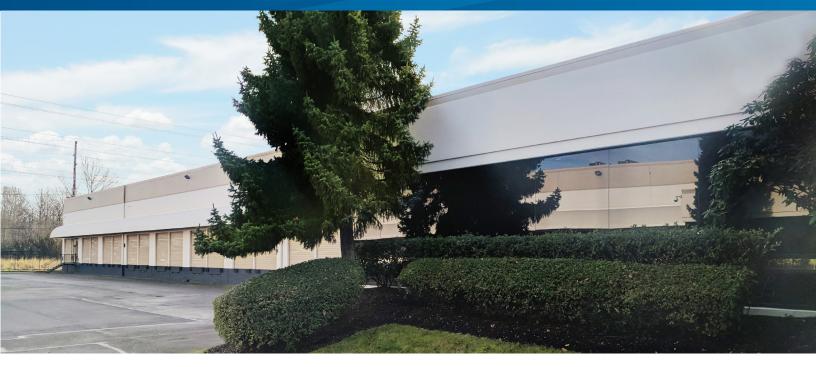

### **AVAILABILITY AND FEATURES**

- > 50,586 SF shell with 4,713 SF office
- > 18 dock high doors
- > 1 grade level door
- > 24' clear height
- > Stand-alone building with strong corporate image
- Quick and easy access to Interstate 5, Interstate 405, and SR-167
- > 10 minutes to SeaTac Airport
- > Only minutes to Southcenter retail