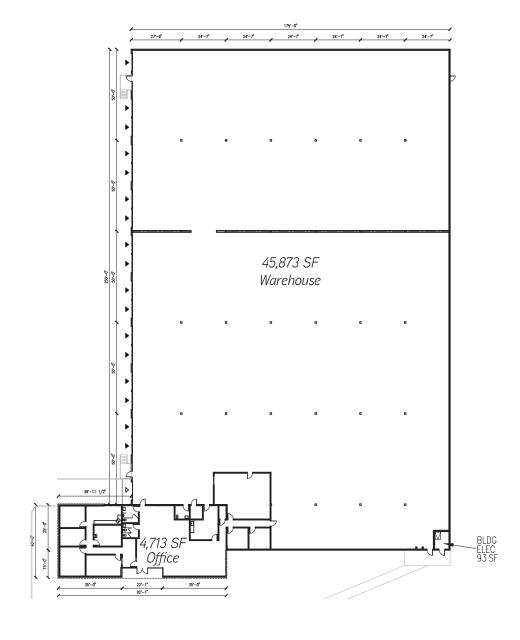

FOR LEASE > 50,586 SF

# GREEN RIVER CORPORATE PARK Building A



20416 72<sup>nd</sup> Avenue South | Kent, Washington 98032



### **AVAILABILITY AND FEATURES**

- > 50,586 SF shell with 4,713 SF office
- > 18 dock high doors
- > 1 grade level door
- > 24' clear height
- > Stand-alone building with strong corporate image
- Quick and easy access to Interstate 5, Interstate 405, and SR-167
- > 10 minutes to SeaTac Airport
- > Only minutes to Southcenter retail



Property owned by:



# GREEN RIVER CORPORATE PARK Building A



20416 72<sup>nd</sup> Avenue South | Kent, Washington 98032

### SITE PLAN

## \*\*\*\* \*\*\*\*\*\*\*\*\*\*\* \*\*\*\*\*\*\* Building A 50,586 SF

### **FLOOR PLAN**



Property owned by:



FOR LEASE > 50,586 SF

### GREEN RIVER CORPORATE PARK Building A



20416 72<sup>nd</sup> Avenue South | Kent, Washington 98032

#### **LOCATION MAP**



- > Only minutes to retail including restaurants, shopping and theatres
- > ±6 miles / ±12 minutes to SeaTac Airport
- > ±17 miles / ±22 minutes to downtown Seattle
- > ±17 miles / ±25 minutes to Port of Seattle
- > ±19 miles / ±26 minutes to Port of Tacoma

This document has been prepared by Colliers International for advertising and general information only. Colliers International makes no guarantees, representations or warranties of any kind, express or implied, regarding the information including, but not limited to, warranties of content, accuracy and reliability. Any interested party should undertake their ow