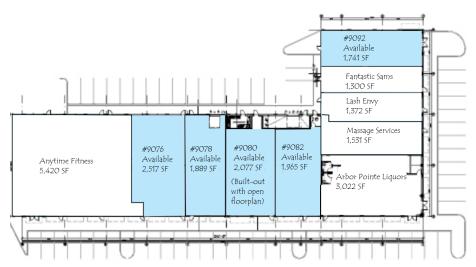

### **AVAILABLE:**

For Lease 1,300 - 8,448 SF

| DEMOGRAPHICS:     | 1 Mile   | 5 Miles  | 10 Miles |
|-------------------|----------|----------|----------|
| Population        | 4,672    | 90,540   | 427,340  |
| Median HH Income  | \$79,363 | \$69,040 | \$65,004 |
| Average HH Income | \$95,074 | \$89,977 | \$87,277 |

#### **ANCHOR TENANT:**

> Anytime Fitness