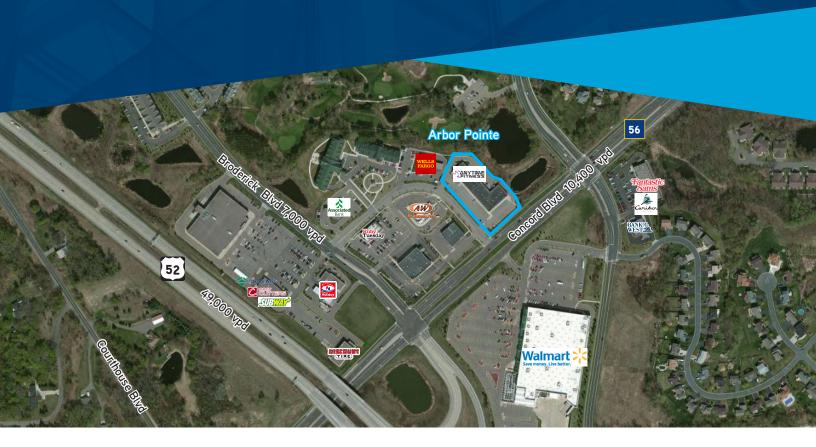

# Arbor Pointe

9070-9092 Buchanan Trai | Inver Grove Heights, MN

Accelerating success.

Retail strip center located at Hwy 55 and Concord in Inver Grove Heights. Spaces range in size from 1,300 to 13,864 square feet. Strong area tenants and Wal-mart draw additional activity. Great location for a variety of retail, professional or medical uses.

## Site Information

Concord Boulevard & Hwy 55/Hwy 52 Interchange Location

Description Retail Strip Center

Center GLA 23,310 Retail Zoning

#### **TRAFFIC COUNTS:**

49,000 cars per day > Highway 52 > Concord Boulevard 11,100 cars per day

## **AREA TENANTS:**

> Wells Fargo > A & W > Holiday

> Associated Bank > Fantastic Sams > Ruby Tuesday Walmart Discount Tire > Tractor Supply Co