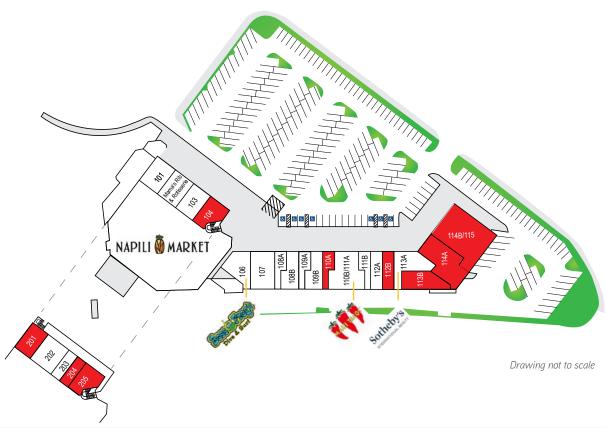

# Napili Plaza

5095 NAPILIHAU STREET, LAHAINA, MAUI, HAWAII 96761

| Suite     | Tenant                       | Leasable SF | Suite    | Tenant                 | Leasable SF |
|-----------|------------------------------|-------------|----------|------------------------|-------------|
| 101       | The Block Fitness            | 1,070       | 111B     | Roxana's Hair Affair   | 600         |
| 102       | Mama's Rib & Rotisserie      | 1,070       | 112A     | Napili Nails           | 818         |
| 103       | A'A Roots                    | 870         | 112B     | AVAILABLE              | 800         |
| 104       | AVAILABLE                    | 864         | 113A     | Island Sotheby's       | 1,379       |
| 105       | Napili Market                | 17,452      | 113B     | AVAILABLE              | 1,221       |
| 106       | Boss Frog's Dive & Surf Shop | 1,162       | 114A     | AVAILABLE 5/1/2018     | 1,819       |
| 107       | Joey's Kitchen               | 1600        | 114B/115 | AVAILABLE              | 4,599       |
| 108A      | Elua Nani                    | 600         | 201      | AVAILABLE              | 849         |
| 108B      | The Coffee Store             | 1,000       | 202      | Quam Properties Hawaii | 1,437       |
| 109A      | Blue Maui Clothing           | 600         | 203      | Sakamoto Properties    | 633         |
| 109B      | Mail Services                | 1,000       | 204      | AVAILABLE              | 638         |
| 110A      | AVAILABLE                    | 600         | 205      | AVAILABLE              | 915         |
| 110B/111A | Maui Tacos                   | 2,000       |          |                        |             |