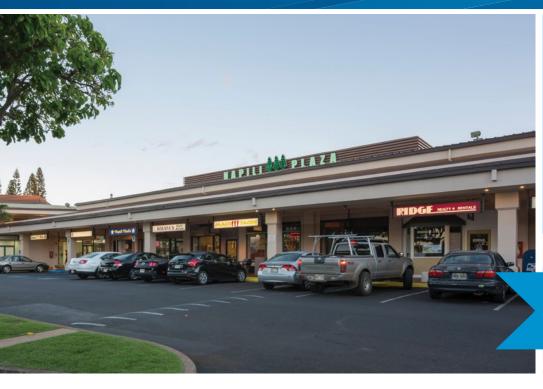

## Napili Plaza

5095 NAPILIHAU STREET, LAHAINA, MAUI, HAWAII 96761

4,559 SF TURN-KEY
RESTAURANT OPPORTUNITY!

Area: Napili, Maui

Zoning: B-2

Building Size: 45,596 SF Available Restaurant: 1.070 SF

Available Retail: 600 - 1,070 SF Available Office: 638 - 915 SF

#### Features & Benefits:

- Highway visibility and ample parking
- Grocery anchored neighborhood shopping center with high traffic count
- Ground floor office/storage available for only \$1.50 psf (unit #113B)

### **Property Description**

Napili Plaza is ideally situated in the residential community of Napili and on the door step of the Kapalua Resort on the island of Maui. The Property is located at the Western intersection of Honoapiilani Highway and Napilihau Street within Kapalua and Napili's commercial trade area. The Property includes the area's only full service grocery store, coffee shop, clothing boutiques, and several local eateries.