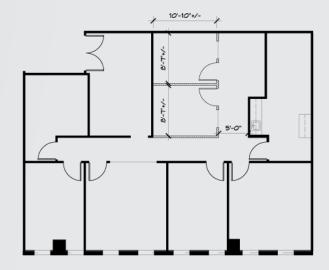

#### **SUITE 1140 FLOOR PLAN:**

- 2,140 SF
- Double door entry
- 6 offices plus conference room
- Furniture, fixtures, and equipment are included (excluding computers)
- Kitchen/break room
- Lobby and reception area