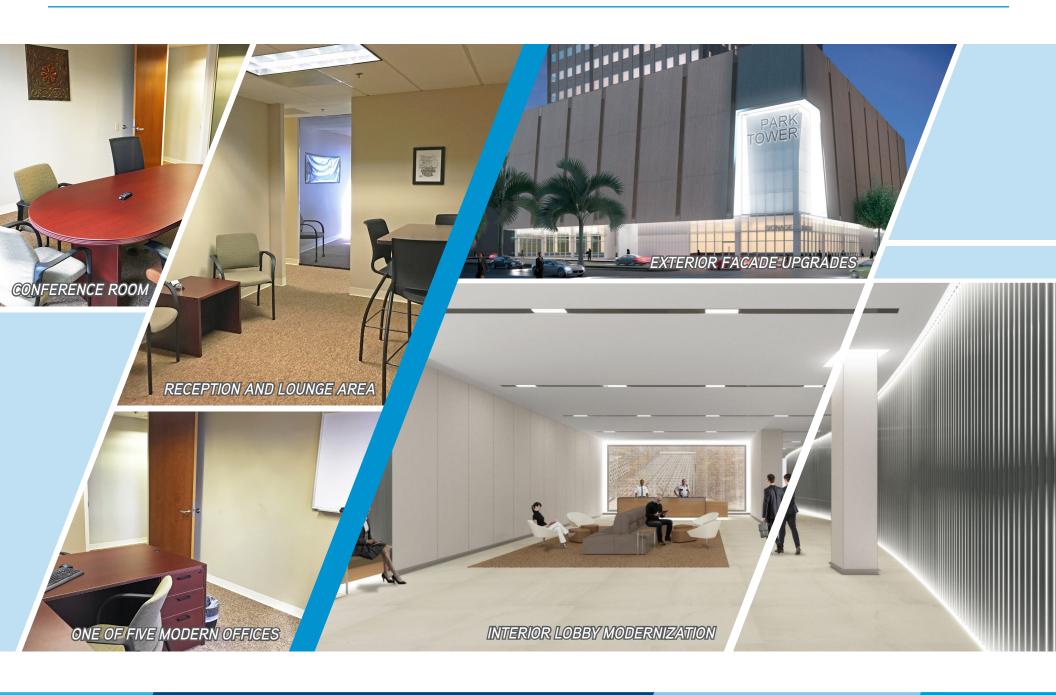

# **ON-SITE AMENITIES:**

# **Parking**

On-site parking garage

## **Retail Services**

Nature's Table Cafe and Pearl Salon

# **Banking Services**

BB&T, Grow Financial, and Chase ATM

#### Mail Services

FedEx and USPS

#### **NEW TENANT AMENITIES INCLUDE:**

- Buddy Brew Coffee lobby café with seating
- 6th floor "Chill Zone" tenant lounge
- All new fitness center and yoga room with spin bikes
- Shared tenant conference room
- New lobby concierge desk
- Renovated parking garage with new LED lighting