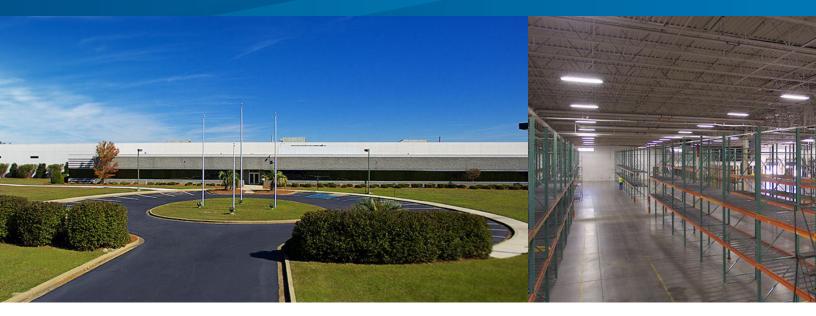

## FOR LEASE > ±263,374 SF

# 375 Metropolitan Drive

WEST COLUMBIA, SOUTH CAROLINA 29170

# **Property Information**

| Location:      | 375 Metropolitan Drive<br>West Columbia, South Carolina                            | Interstate Access:               | I-20: 4.5 Miles<br>I-77: 7.0 Miles                         |
|----------------|------------------------------------------------------------------------------------|----------------------------------|------------------------------------------------------------|
| Year Built:    | 2001                                                                               | Airport:                         | Columbia Metropolitan/UPS Air and<br>Ground Hub: 2.8 Miles |
| Building Area: | ±263,374 SF Total                                                                  | Utilities:                       | Electricity: SCE&G<br>Gas: SCE&G                           |
| Site:          | ±62.1 Acres                                                                        |                                  | Water/Sewer: City of Cayce                                 |
| Former Use:    | Vinyl Window Manufacturing                                                         | Lighting:                        | Metal Halide                                               |
| Sprinkler:     | 100% Wet System                                                                    | Truck Docks:                     | 12 Dock High Doors<br>4 Drive In Doors                     |
| Construction:  | Floor:6" Concrete on 4" Stone baseWalls:Concrete and MetalRoof:Single-ply membrane | Clear Height:<br>Column Spacing: | Eave: 19'4"<br>Center: 24'6"<br>50' x 50'                  |
| Lease Rate:    | \$4.65 PSF NNN                                                                     | Parking:                         | 396 Parking Spaces                                         |