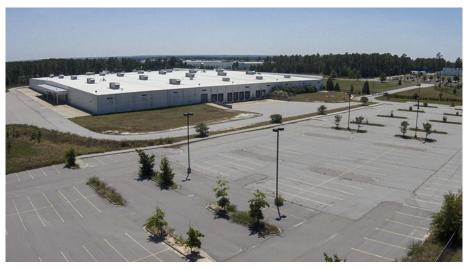

## FOR LEASE > ±263,374 SF

# 375 Metropolitan Drive

WEST COLUMBIA, SOUTH CAROLINA 29170

# **Property Information**

| Location:      | 375 Metropolitan Drive<br>West Columbia, South Carolina                            | Interstate Access:               | I-20: 4.5 Miles<br>I-77: 7.0 Miles                         |
|----------------|------------------------------------------------------------------------------------|----------------------------------|------------------------------------------------------------|
| Year Built:    | 2001                                                                               | Airport:                         | Columbia Metropolitan/UPS Air and<br>Ground Hub: 2.8 Miles |
| Building Area: | ±263,374 SF Total                                                                  | Utilities:                       | Electricity: SCE&G<br>Gas: SCE&G                           |
| Site:          | ±62.1 Acres                                                                        |                                  | Water/Sewer: City of Cayce                                 |
| Former Use:    | Vinyl Window Manufacturing                                                         | Lighting:                        | Metal Halide                                               |
| Sprinkler:     | 100% Wet System                                                                    | Truck Docks:                     | 12 Dock High Doors<br>4 Drive In Doors                     |
| Construction:  | Floor:6" Concrete on 4" Stone baseWalls:Concrete and MetalRoof:Single-ply membrane | Clear Height:<br>Column Spacing: | Eave: 19'4"<br>Center: 24'6"<br>50' x 50'                  |
| Lease Rate:    | \$4.65 PSF NNN                                                                     | Parking:                         | 396 Parking Spaces                                         |