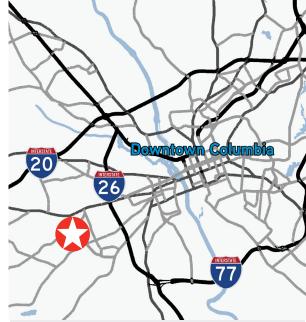

# **Property Information**

| Location:      | 375 Metropolitan Drive<br>West Columbia, South Carolina                            | Interstate Access:               | I-20: 4.5 Miles<br>I-77: 7.0 Miles                         |
|----------------|------------------------------------------------------------------------------------|----------------------------------|------------------------------------------------------------|
| Year Built:    | 2001                                                                               | Airport:                         | Columbia Metropolitan/UPS Air and<br>Ground Hub: 2.8 Miles |
| Building Area: | ±263,374 SF Total                                                                  | Utilities:                       | Electricity: SCE&G<br>Gas: SCE&G                           |
| Site:          | ±62.1 Acres                                                                        |                                  | Water/Sewer: City of Cayce                                 |
| Former Use:    | Vinyl Window Manufacturing                                                         | Lighting:                        | Metal Halide                                               |
| Sprinkler:     | 100% Wet System                                                                    | Truck Docks:                     | 12 Dock High Doors<br>4 Drive In Doors                     |
| Construction:  | Floor:6" Concrete on 4" Stone baseWalls:Concrete and MetalRoof:Single-ply membrane | Clear Height:<br>Column Spacing: | Eave: 19'4"<br>Center: 24'6"<br>50' x 50'                  |
| Lease Rate:    | \$4.65 PSF NNN                                                                     | Parking:                         | 396 Parking Spaces                                         |