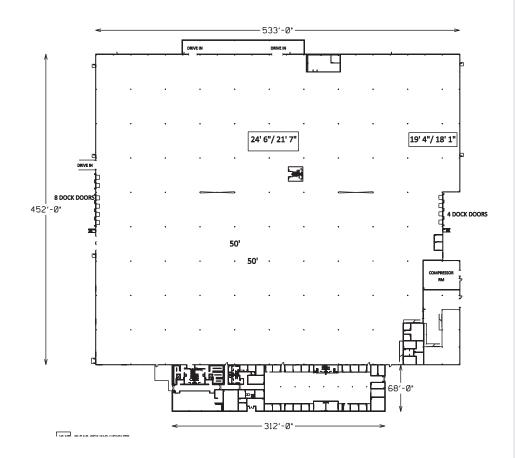

# **Property Information**

| Location:      | 375 Metropolitan Drive<br>West Columbia, South Carolina                            | Interstate Access:               | I-20: 4.5 Miles<br>I-77: 7.0 Miles                         |
|----------------|------------------------------------------------------------------------------------|----------------------------------|------------------------------------------------------------|
| Year Built:    | 2001                                                                               | Airport:                         | Columbia Metropolitan/UPS Air and<br>Ground Hub: 2.8 Miles |
| Building Area: | ±263,374 SF Total                                                                  | Utilities:                       | Electricity: SCE&G<br>Gas: SCE&G                           |
| Site:          | ±62.1 Acres                                                                        |                                  | Water/Sewer: City of Cayce                                 |
| Former Use:    | Vinyl Window Manufacturing                                                         | Lighting:                        | Metal Halide                                               |
| Sprinkler:     | 100% Wet System                                                                    | Truck Docks:                     | 12 Dock High Doors<br>4 Drive In Doors                     |
| Construction:  | Floor:6" Concrete on 4" Stone baseWalls:Concrete and MetalRoof:Single-ply membrane | Clear Height:<br>Column Spacing: | Eave: 19'4"<br>Center: 24'6"<br>50' x 50'                  |
| Lease Rate:    | \$4.65 PSF NNN                                                                     | Parking:                         | 396 Parking Spaces                                         |