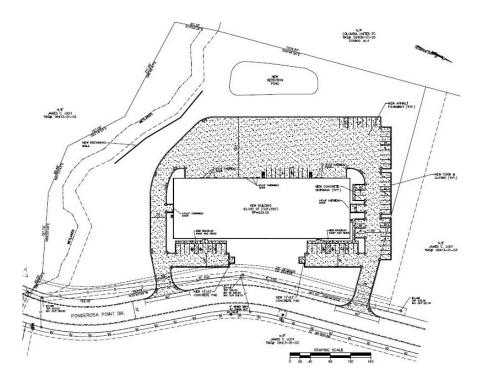

## **Property Features**

**Building size:**  $\pm 42,000 \text{ SF}$ 

**Divisible to:** 12,000 SF

**Building dimensions:** 120' x 350'

**Zoning:** M-1 (Light Industrial)

Acreage:  $\pm 6.53$ 

**Parking:** 72 spaces

**Dock doors:** 8' x 10': 8

14' x 14': 2

Clear height: 24'

**Lighting:** LED fixtures

**Sprinklers:** ESFR

**Interstate Access:** I-20: ±1 mile

I-26: ±4 miles

I-77: ±7 miles