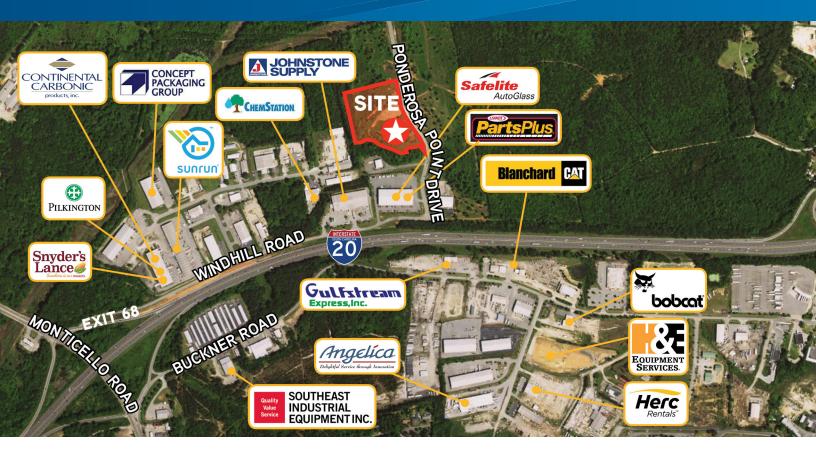

## **Property Features**

**Building size:**  $\pm 42,000 \text{ SF}$ 

**Divisible to:** 12,000 SF

**Building dimensions:** 120' x 350'

**Zoning:** M-1 (Light Industrial)

Acreage:  $\pm 6.53$ 

**Parking:** 72 spaces

**Dock doors:** 8' x 10': 8

14' x 14': 2

Clear height: 24'

**Lighting:** LED fixtures

**Sprinklers:** ESFR

**Interstate Access:** I-20: ±1 mile

I-26: ±4 miles

I-77: ±7 miles

Airport Access: Columbia Metropolitan Airport

& UPS Ground Hub: ±14 miles

Charlotte Douglas

International Airport: ±93 miles

**Port Access:** Port of Charleston: ±121 miles

**Lease rate:** \$5.75/SF NNN