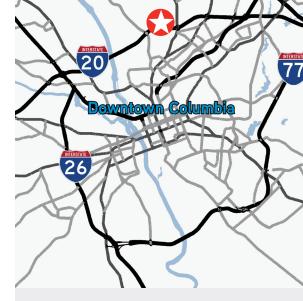

**Dock doors:** 8' x 10': 8

14' x 14': 2

Clear height: 24'

**Lighting:** LED fixtures

**Sprinklers:** ESFR

**Interstate Access:** I-20: ±1 mile

I-26: ±4 miles

I-77: ±7 miles

Airport Access: Columbia Metropolitan Airport

& UPS Ground Hub: ±14 miles

Charlotte Douglas

International Airport: ±93 miles

**Port Access:** Port of Charleston: ±121 miles

**Lease rate:** \$5.75/SF NNN