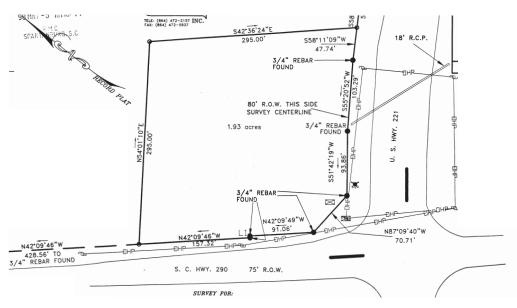

Signalized intersection
- > ±1 Mile from I-26 at Exit 28
- > ±1.25 Miles from Dorman High School
- > Utilities Power and Water
- > Traffic Count: Highway 221 11,500 VPD I-26 - 23,900 VPD
- > Spartanburg Tax Map #6-39-00-038.02
- > Sale Price: \$189,000

| Demographics (2017) | 1 Mile   | 3 Miles  | 5 Miles  |
|---------------------|----------|----------|----------|
| Population          | 485      | 3,467    | 19,593   |
| HH Income           | \$66,025 | \$76,200 | \$82,580 |

### Contact Us

FRANK HAMMOND, CCIM, CPM 864 527 5451 DIRECT 864 297 4950 MAIN frank.hammond@colliers.com

COLLIERS INTERNATIONAL 55 E. Camperdown Way, Suite 200 Greenville, South Carolina 29601

www.colliers.com/southcarolina

#### 1.93± ACRES FOR SALE >

# Hwy. 221 & Center Point Drive

MOORE, SC 293

#### PLAT:



#### **CLOSE-UP MAP:**





This document has been prepared by Colliers International for advertising and general information only. Colliers International makes no guarantees, representations or warranties of any kind, expressed or implied, regarding the information including, but not limited to, warranties of content, accuracy and reliability. Any interested party should undertake their own inquiries as to the accuracy of the information. Colliers International excludes unequivocally all inferred or implied terms, conditions and warranties arising out of this document and excludes all liability for loss and damages arising there from. This publication is the copyrighted property of Colliers International and/or its licensor(s). ©2014. All rights reserved.