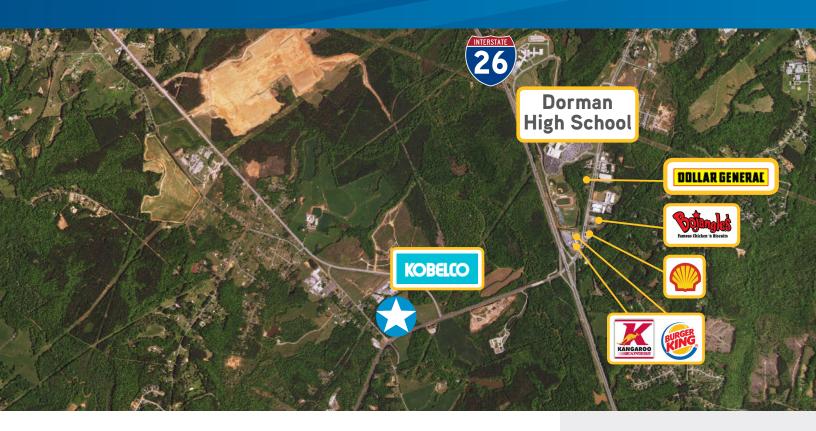

### Investment Property >

- > ±1.93 acres unimproved parcel
- > Signalized intersection
- > ±1 Mile from I-26 at Exit 28
- > ±1.25 Miles from Dorman High School
- > Utilities Power and Water
- > Traffic Count: Highway 221 11,500 VPD I-26 - 23,900 VPD
- > Spartanburg Tax Map #6-39-00-038.02
- > Sale Price: \$189,000