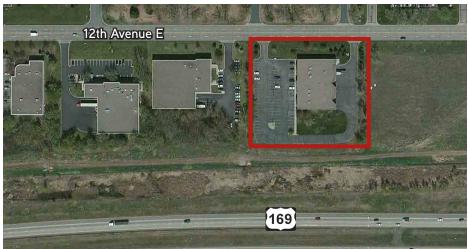

## **BUILDING FEATURES**

- > 18,304 square foot office/warehouse facility
- > Ability to expand building by 6,032 square feet
- > 18' clear height
- > Dock loading
- > Easy access and great visibility to Highway 169
- > Close proximity to shopping, restaurants and hotels

## **Property Information**

Location 5240 12th Avenue E | Shakopee, MN

**Description** Office/Warehouse Facility

Building Size 18,304 SF Clear Height 18'