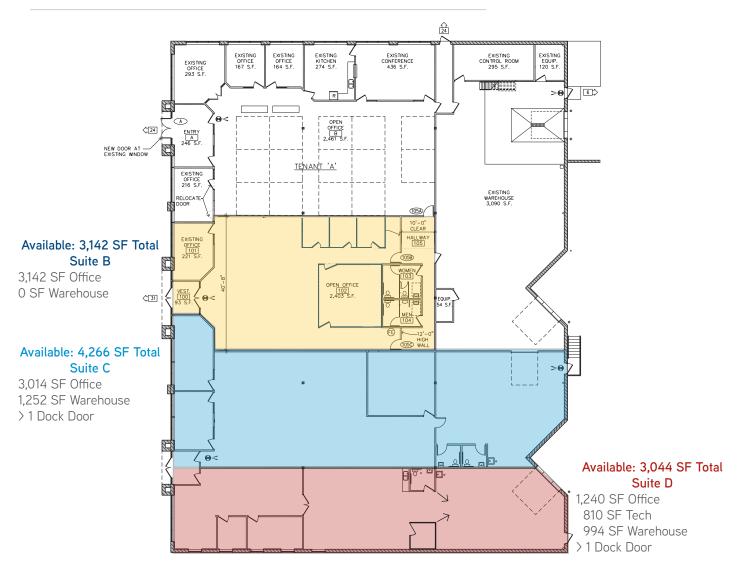

## **REP ALLIANCE >** FLOOR PLAN

#### Suite B: 3,142 SF Total:

- > 3,142 square feet office
- Gross Rental Rate of \$15.00 PSF As-Is
- Gross rental rate does not include janitorial, phone or internet

#### Suite C: 4,266 SF Total:

- > 3,014 square feet office
- > 1,252 square feet whse
- > One (1) dock door

#### Suite D: 3,044 SF Total:

- > 1,240 square feet office
- > 810 square feet tech
- > 994 square feet whse
- > One (1) dock door

#### Suite C&D: 7,310 SF Total:

- > 4,254 square feet office
- > 810 square feet tech
- > 2,246 square feet whse
- > Two (2) dock doors

#### Suite B&C&D: 10,452 SF Total:

- > 7,396 square feet office
- > 810 square feet tech
- > 2,246 square feet whse
- > Two (2) dock doors