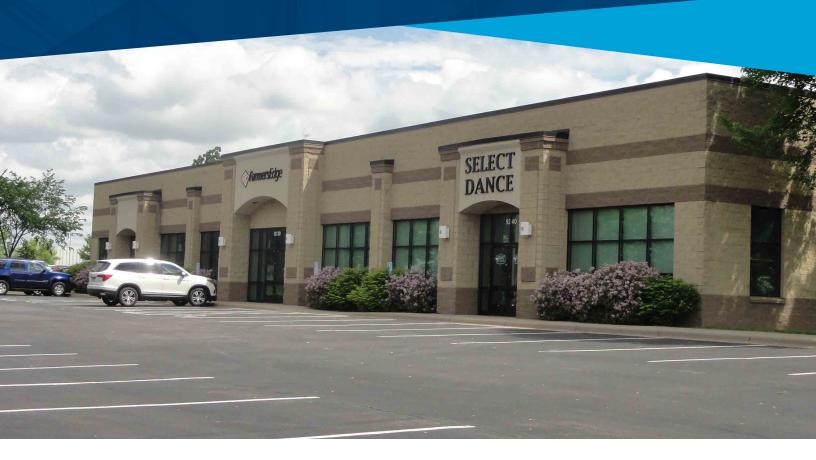

# Rep Alliance

5240 12th Avenue East | Shakopee, MN 55379

## **BUILDING FEATURES**

- > 18,304 square foot office/warehouse facility
- > Ability to expand building by 6,032 square feet
- > 18' clear height
- > Dock loading
- > Easy access and great visibility to Highway 169
- > Close proximity to shopping, restaurants and hotels