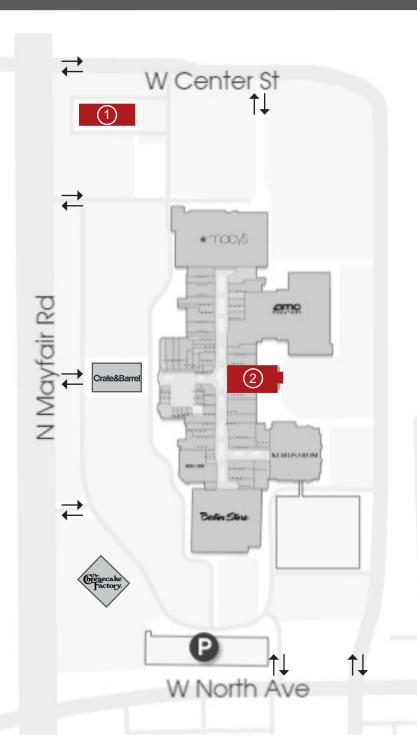

## THE MAYFAIR EXPERIENCE



Experience all that Mayfair has to offer. The Offices at Mayfair sit among a hotbed of high-end shopping and eateries that provide an unmatached amenity base for your employees and clients. With approximately **17 million** visitors per year, Mayfair is truly the epicenter of the suburban Milwaukee Market.





16 SERVICES

## **NORDSTROM**



























1 2600 Building

2 2500 Building



### **BUILDING ADDRESS:**

• 2500 N. Mayfair Road, Wauwatosa, WI 53226

### **BUILDING SIZE:**

• 69,581 SF

### **ASKING RATE:**

• \$19.00 - \$21.00/SF Full Service Gross

### **PROPERTY HIGHLIGHTS:**

- General office & medical office as-built suites available
- Updated common areas
- On-site building management & services
- Direct access to all major retailers on-site
- Unique marketin