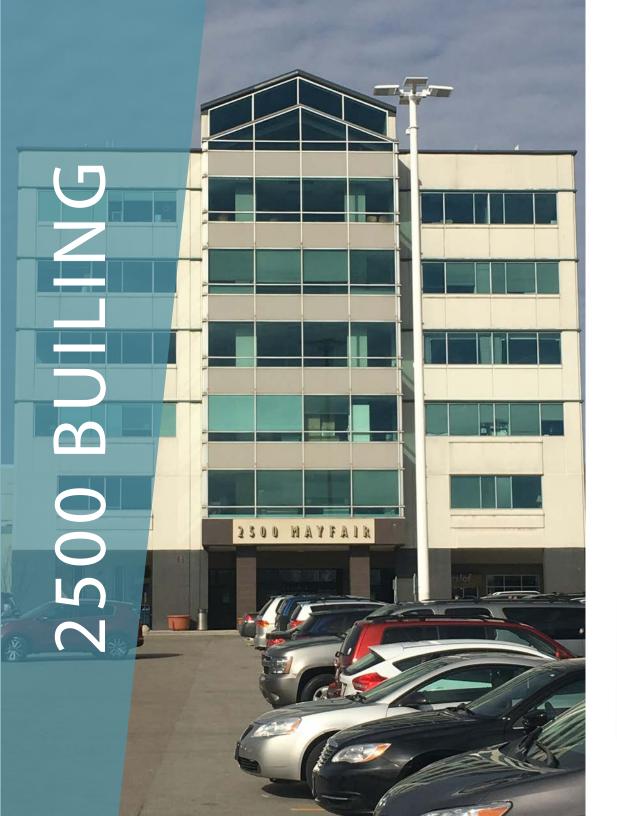

### **BUILDING ADDRESS:**

• 2500 N. Mayfair Road, Wauwatosa, WI 53226

### **BUILDING SIZE:**

• 69,581 SF

### **ASKING RATE:**

• \$19.00 - \$21.00/SF Full Service Gross

### **PROPERTY HIGHLIGHTS:**

- General office & medical office as-built suites available
- Updated common areas
- On-site building management & services
- Direct access to all major retailers on-site
- Unique marketing/branding opportunities available
- Ample parking available (approximately 7,000 spaces on-site)