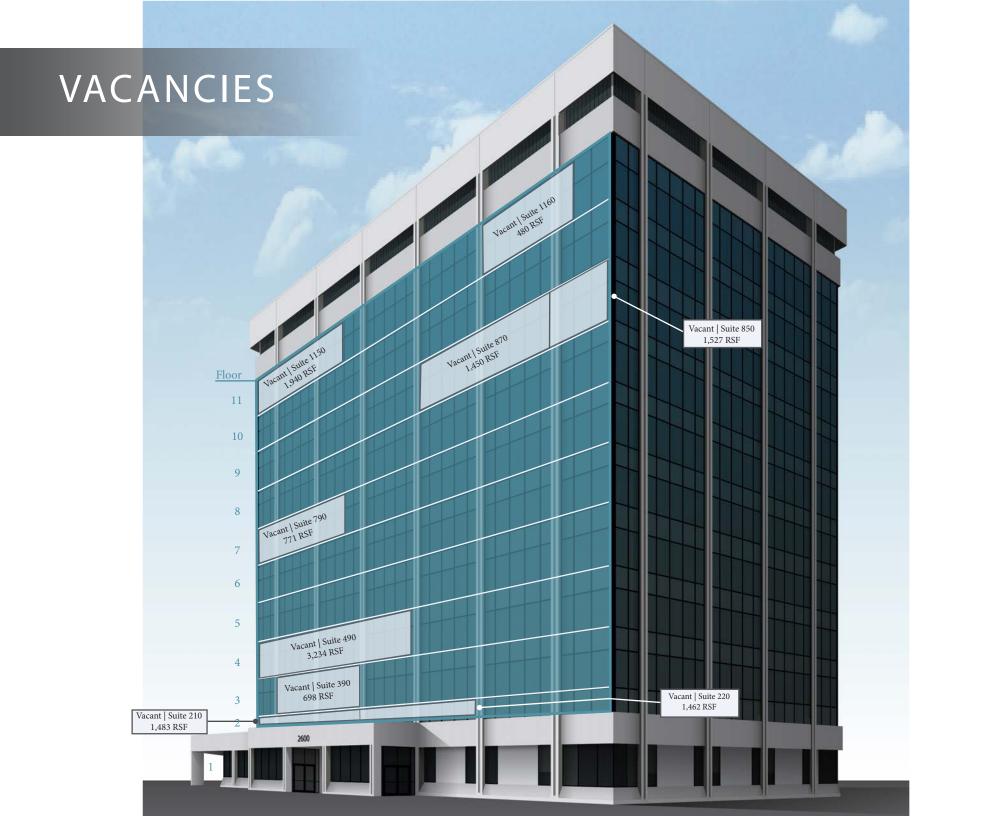

## **VACANCIES**

### **BUILDING ADDRESS:**

2600 N. Mayfair Road, Wauwatosa, WI 53226

### **BUILDING SIZE:**

117,094 SF

### **ASKING RATE:**

\$23.00 - \$25.00/SF Full Service Gross

### **PROPERTY HIGHLIGHTS:**

- Unique suburban office tower views & setting
- Located on-site at Mayfair and with full access to all retail amenities
- Ample parking in close proximity to the building
- Great access to public transportation as well as easy freeway access
- Building training center