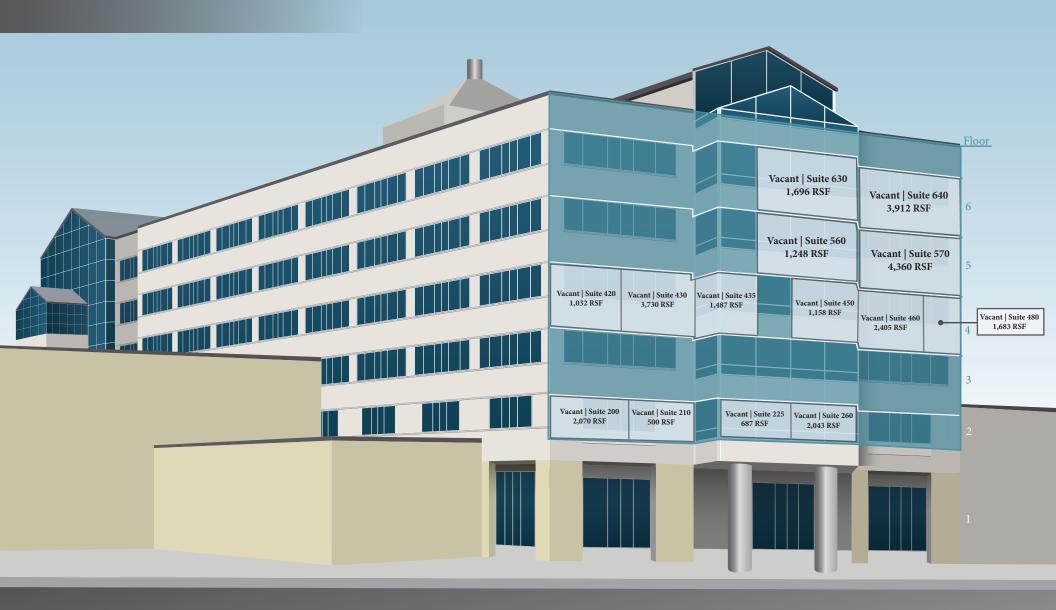

## **VACANCIES**

### **BUILDING ADDRESS:**

2600 N. Mayfair Road, Wauwatosa, WI 53226

### **BUILDING SIZE:**

117,094 SF

### **ASKING RATE:**

\$23.00 - \$25.00/SF Full Service Gross

### **PROPERTY HIGHLIGHTS:**

- Unique suburban office tower views & setting
- Located on-site at Mayfair and with full access to all retail amenities
- Ample parking in close proximity to the building
- Great access to public transportation as well as easy freeway access
- Building training center