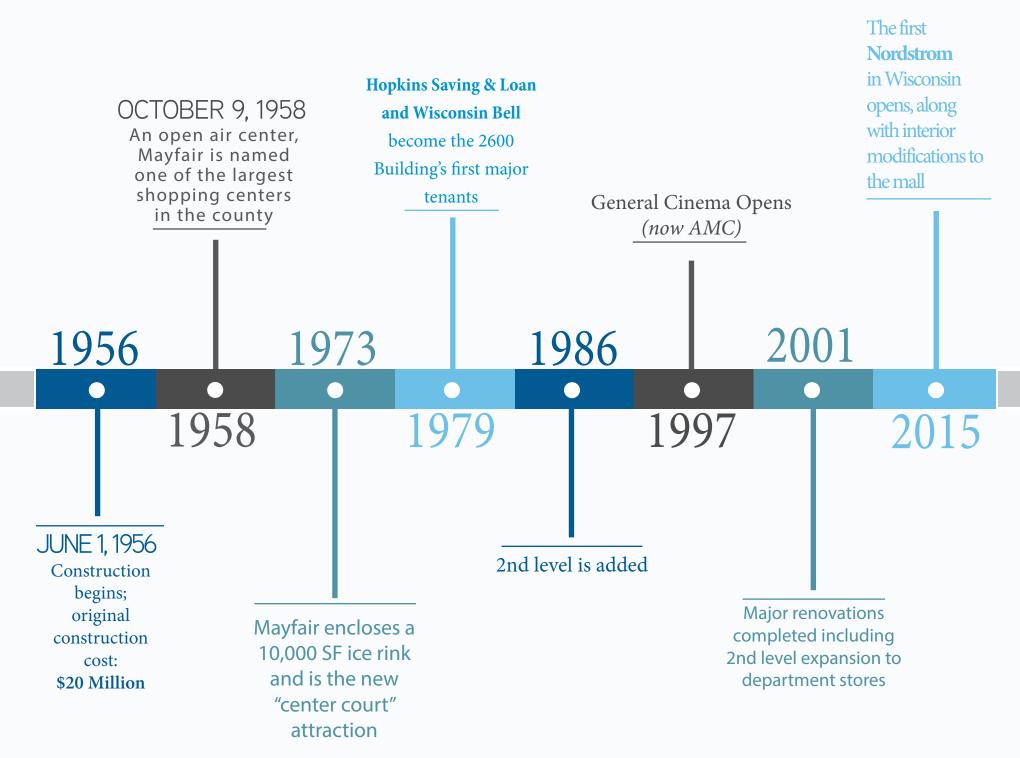

nagement & services
- Direct access to all major retailers on-site
- Unique marketing/branding opportunities available
- Ample parking available (approximately 7,000 spaces on-site)

### **SAMPLE FLOOR PLAN:**



## **VACANCIES**



### **BUILDING ADDRESS:**

2600 N. Mayfair Road, Wauwatosa, WI 53226

### **BUILDING SIZE:**

117,094 SF

### **ASKING RATE:**

\$23.00 - \$25.00/SF Full Service Gross

### **PROPERTY HIGHLIGHTS:**

- Unique suburban office tower views & setting
- Located on-site at Mayfair and with full access to all retail amenities
- Ample parking in close proximity to the building
- Great access to public transportation as well as easy freeway access
- Building training center

### **SAMPLE FLOOR PLAN:**











# Premier office space in the center of it all.