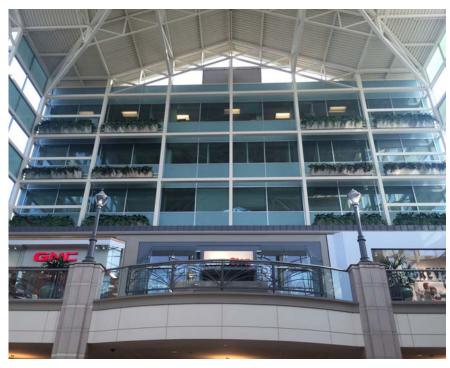

### **BUILDING ADDRESS:**

2600 N. Mayfair Road, Wauwatosa, WI 53226

### **BUILDING SIZE:**

117,094 SF

### **ASKING RATE:**

\$23.00 - \$25.00/SF Full Service Gross

### **PROPERTY HIGHLIGHTS:**

- Unique suburban office tower views & setting
- Located on-site at Mayfair and with full access to all retail amenities
- Ample parking in close proximity to the building
- Great access to public transportation as well as easy freeway access
- Building training center