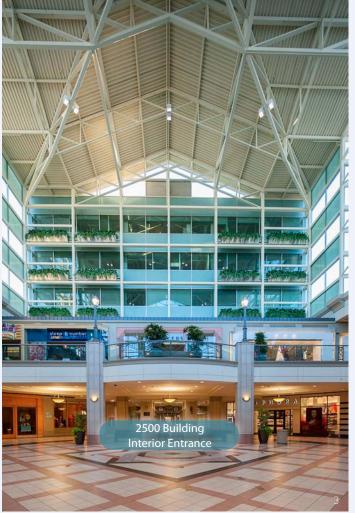

## **NORDSTROM**

1 2600 Building

2 2500 Building

### **BUILDING ADDRESS:**

• 2500 N. Mayfair Road, Wauwatosa, WI 53226

### **BUILDING SIZE:**

• 69,581 SF

### **ASKING RATE:**

• \$19.00 - \$21.00/SF Full Service Gross

### **PROPERTY HIGHLIGHTS:**

- General office & medical office as-built suites available
- Updated common areas
- On-site building management & services
- Direct access to all major retailers on-site
- Unique marketing/branding opportunities available
- Ample parking available (approximately 7,000 spaces on-site)