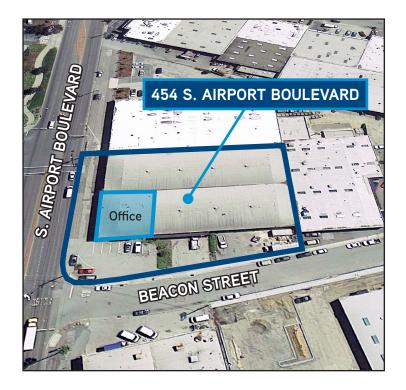

### Highlights

- > ±29,890 square foot building with great visibility
- > ±40,510 square foot corner lot
- >  $\pm 4,500$  square foot office space
- > Two double-wide loading docks
- > One drive-in door
- > Fully sprinklered
- > Approximately 20 parking spaces
- > Excellent access to US 101, I-280, & I-380
- > ±5 minutes to San Francisco International Airport (SFO)
- > Across the street from Costco Wholesale
- > Zoned BC (Business Commercial) for a variety of uses
- > Current use: wholesale distribution
- > Asking price: \$1.25 PSF NNN