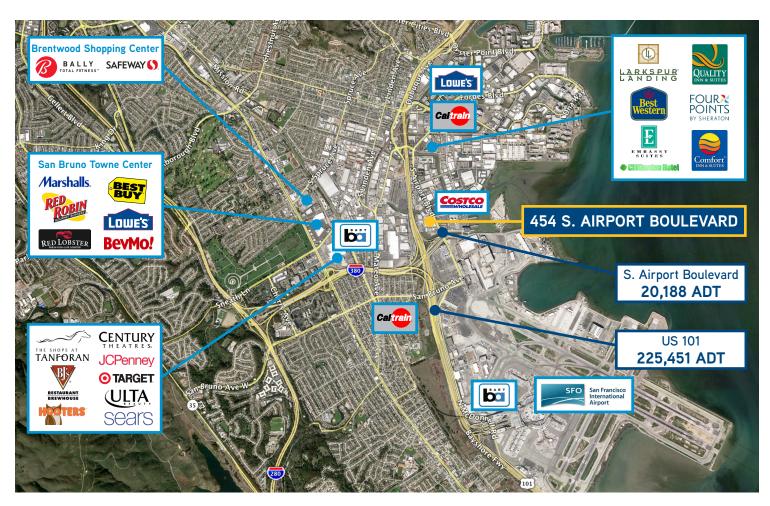

### Demographics

|                          | 1 Mile   | 3 Miles   | 5 Miles   |
|--------------------------|----------|-----------|-----------|
| Population               | 4,463    | 114,072   | 264,022   |
| Daytime Population       | 4,472    | 101,954   | 232,685   |
| Average Household Income | \$88,545 | \$115,811 | \$123,088 |