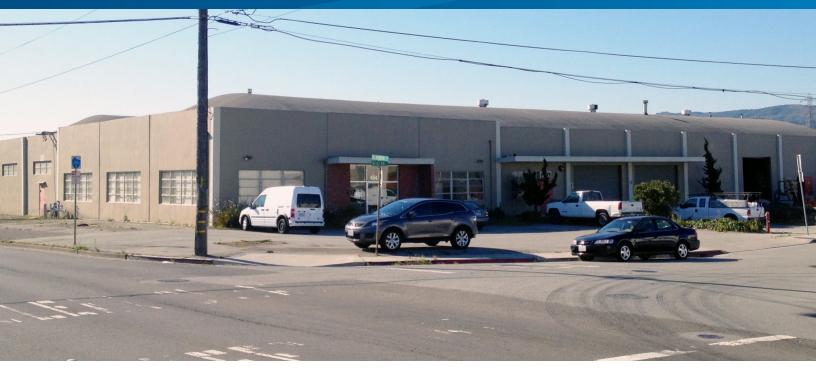

### Highlights

- > ±29,890 square foot building with great visibility
- > ±40,510 square foot corner lot
- >  $\pm 4,500$  square foot office space
- > Two double-wide loading docks
- > One drive-in door
- > Fully sprinklered
- > Approximately 20 parking spaces
- > Excellent access to US 101, I-280, & I-380
- > ±5 minutes to San Francisco International Airport (SFO)
- > Across the street from Costco Wholesale
- > Zoned BC (Business Commercial) for a variety of uses
- > Current use: wholesale distribution
- > Asking price: \$1.25 PSF NNN