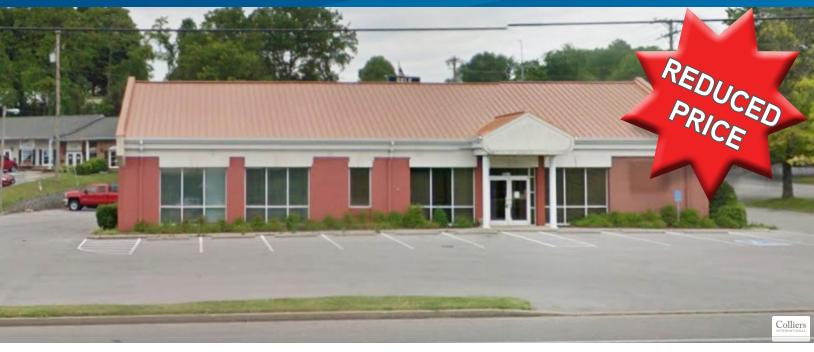

## Freestanding Building

15375 LEBANON ROAD, OLD HICKORY, TN 37138

## Site Features

- > 4,066 SF on 0.87 Acres
- > Former SunTrust Bank
- > 30 Parking spaces
- > Well suited for many uses
- > Zoned Commercial
- > Excellent visability on corner lot
- > 29,868 ADT on Lebanon Road
- > Taxes: \$8,837/YR