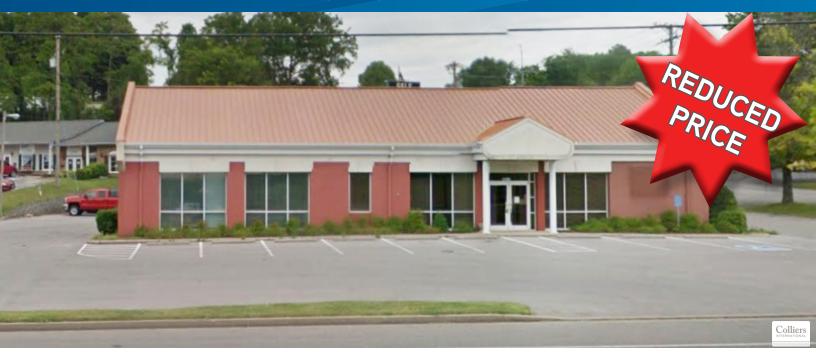

## Freestanding Building

15375 LEBANON ROAD, OLD HICKORY, TN 37138

## Site Features

- > 4,066 SF on 0.87 Acres
- > Former SunTrust Bank
- > 30 Parking spaces
- > Well suited for many uses
- > Zoned Commercial
- > Excellent visability on corner lot
- > 29,868 ADT on Lebanon Road
- > Taxes: \$8,837/YR