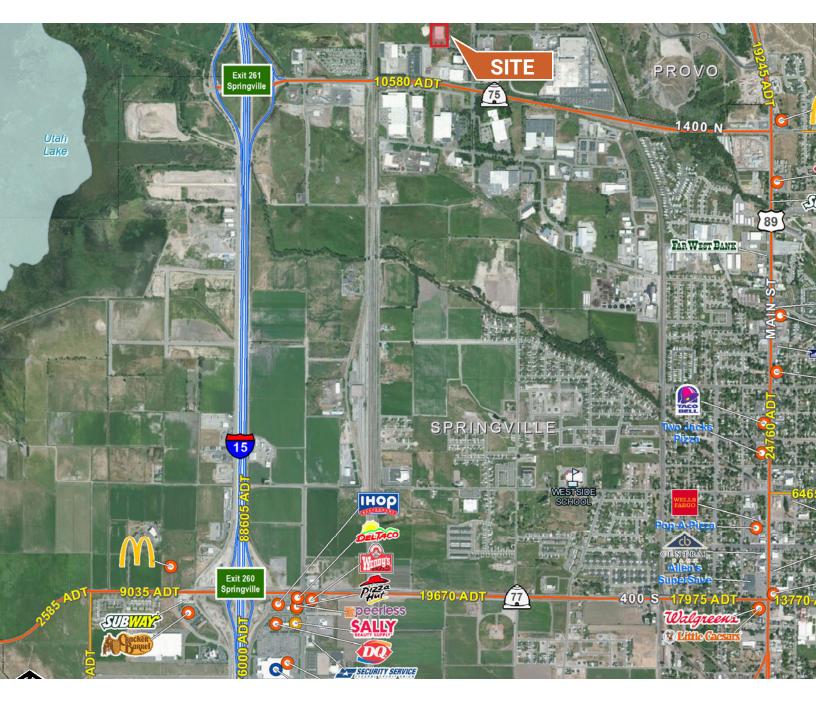

### FOR SALE & LEASE > INDUSTRIAL SPACE Springville Industrial

1260 WEST 1650 NORTH SPRINGVILLE, UTAH

> Power By Panel:

Panel A - 400 AMPS; 208/120 V; 3 PHASE Panel B - 400 AMPS; 208/120 V; 3 PHASE Panel C - 225 AMPS; 208/120 V; 3 PHASE

- > Quick access to the 1400 North I-15 interchange in Springville
- > Zoned Light Industrial Manufacturing