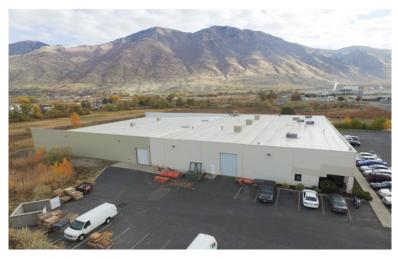

### FOR SALE & LEASE > INDUSTRIAL SPACE Springville Industrial

1260 WEST 1650 NORTH SPRINGVILLE, UTAH

### Sales Price: 4,350,000.00

### Blended Lease Rate: \$0.50 NNN Office/Warehouse Available: 41,862 SF

Office: 7,128 SF Warehouse: 34,734

- > Minimum Divisible: 20,000 SF
- Two (2) Grade level Doors North West Grade level - 10'x14' South West Grade level - 10'x16' One (1) East Dock door - 10'x12'
- Clear Height: South end: 19'; Middle: 17'; North end: 14'