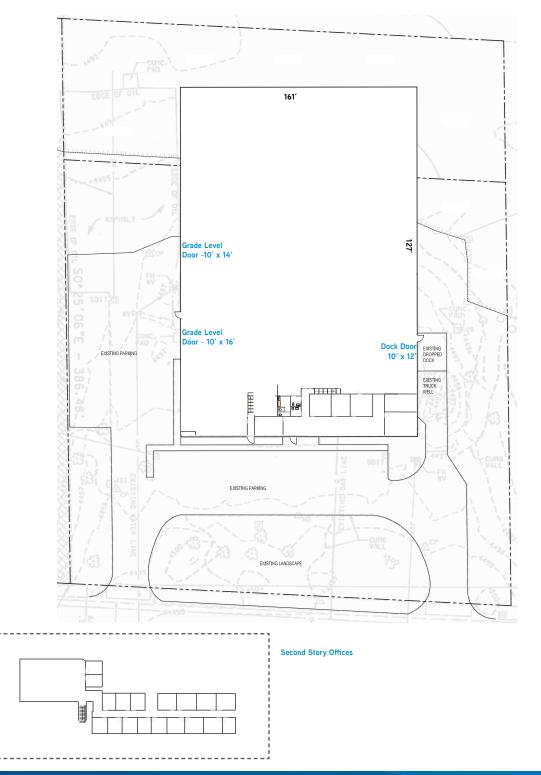

### Blended Lease Rate: \$0.50 NNN Office/Warehouse Available: 41,862 SF

Office: 7,128 SF Warehouse: 34,734

- > Minimum Divisible: 20,000 SF
- Two (2) Grade level Doors North West Grade level - 10'x14' South West Grade level - 10'x16' One (1) East Dock door - 10'x12'
- Clear Height: South end: 19'; Middle: 17'; North end: 14'

> Power By Panel:

Panel A - 400 AMPS; 208/120 V; 3 PHASE Panel B - 400 AMPS; 208/120 V; 3 PHASE Panel C - 225 AMPS; 208/120 V; 3 PHASE

- > Quick access to the 1400 North I-15 interchange in Springville
- > Zoned Light Industrial Manufacturing