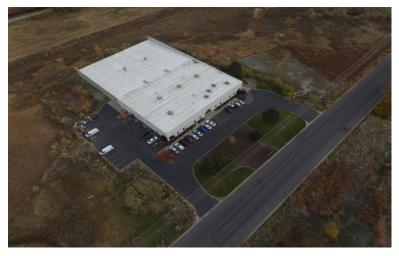

e level Doors North West Grade level - 10'x14' South West Grade level - 10'x16' One (1) East Dock door - 10'x12'
- Clear Height: South end: 19'; Middle: 17'; North end: 14'

> Power By Panel:

Panel A - 400 AMPS; 208/120 V; 3 PHASE Panel B - 400 AMPS; 208/120 V; 3 PHASE Panel C - 225 AMPS; 208/120 V; 3 PHASE

- > Quick access to the 1400 North I-15 interchange in Springville
- > Zoned Light Industrial Manufacturing

#### Brandon Huntsman

+1 801 830 9232 brandon.huntsman@colliers.com Josh Martin +1 801 830 2004 josh.martin@colliers.com

### Jarrod Hunt

+1 801 787 8940 jarrod.hunt@colliers.com

Colliers International 2100 Pleasant Grove Blvd. | Suite 200 Pleasant Grove, UT 84062

### FOR SALE & LEASE > INDUSTRIAL SPACE

# Springville Industrial

1260 WEST 1650 NORTH SPRINGVILLE, UTAH















FOR SALE & LEASE > INDUSTRIAL SPACE

# Springville Industrial

1260 WEST 1650 NORTH SPRINGVILLE, UTAH



### FOR SALE & LEASE > INDUSTRIAL SPACE

## Springville Industrial

1260 WEST 1650 NORTH SPRINGVILLE, UTAH



#### Brandon Huntsman +1 801 830 9232 brandon.huntsman@colliers.com

#### Josh Martin +1 801 830 2004 iosh.martin@colliers.com

**Jarrod Hunt** +1 801 787 8940 jarrod.hunt@colliers.com

This document has been prepared by Colliers International for advertising and general information only. Colliers International makes no guarantees, representations or warranties of any kind, expressed or implied, regarding the information including, but not limited to, warranties of content, accuracy and reliability. Any interested party should undertake their own inquiries as to the ac