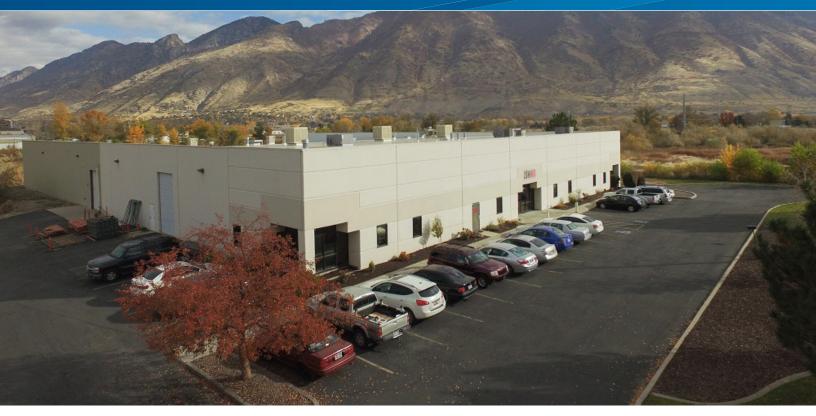

### FOR SALE & LEASE > INDUSTRIAL SPACE Springville Industrial

1260 WEST 1650 NORTH SPRINGVILLE, UTAH

### Property Information

### Sales Price: 4,350,000.00

### Blended Lease Rate: \$0.50 NNN Office/Warehouse Available: 41,862 SF

Office: 7,128 SF Warehouse: 34,734

- > Minimum Divisible: 20,000 SF
- Two (2) Grade level Doors North West Grade level - 10'x14' South West Grade level - 10'x16' One (1) East Dock door - 10'x12'
- Clear Height: South end: 19'; Middle: 17'; North end: 14'

> Power By Panel:

Panel A - 400 AMPS; 208/120 V; 3 PHASE Panel B - 400 AMPS; 208/120 V; 3 PHASE Panel C - 225 AMPS; 208/120 V; 3 PHASE

- > Quick access to the 1400 North I-15 interchange in Springville
- > Zoned Light Industrial Manufacturing