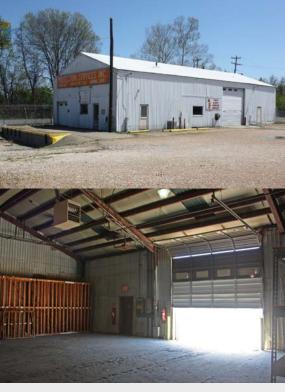

## Farrisview Industrial Park

2881 FARRISVIEW BLVD., BUILDING 4

# Farrisview Industrial Park > 2881 Farrisview Blvd., Building 4 3,200 SF Available