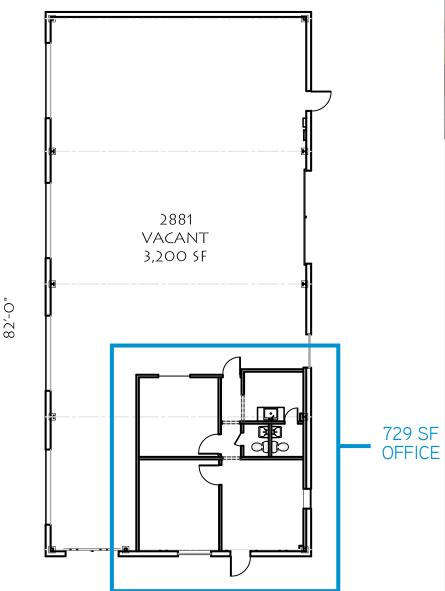

### **Building Amenities**

- > 3,200 SF of total building
- > 729 SF of office area
- > 1 (14' x 14') drive-in door
- > 1 (8' x 8') drive-in door
- > Dock high platform
- > 14'-20' ceiling height (at center column)
- > Fenced outdoor storage area
- > Gated warehouse park with electric security fence
- Within minutes to the BNSF intermodal yard, Memphis International Airport, FedEx and UPS hubs

#### FLOOR PLAN

40'-0"