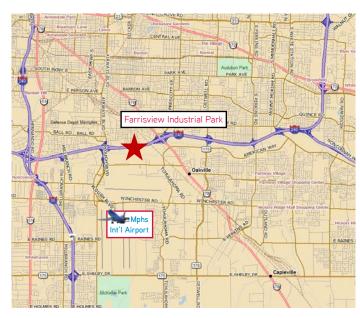

Located in the dominant Southeast submarket just west of the Lamar Avenue & I-240 intersection.