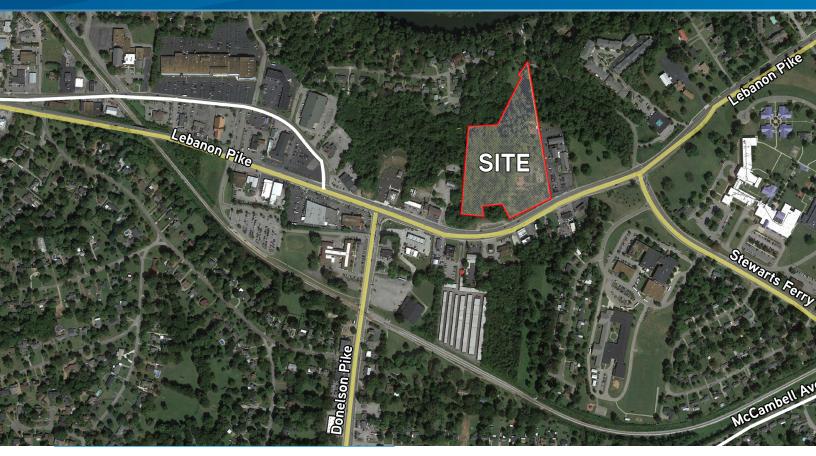

## Site Features

- > 8.01 AC
- > Level lot adjacent to commercial development
- > Two houses sits on the property
- Located on Lebanon Pike between Donelson Pike and Stewarts Ferry Pike
- > 29,727 ADT on Lebanon Pike
- > Zoned CS