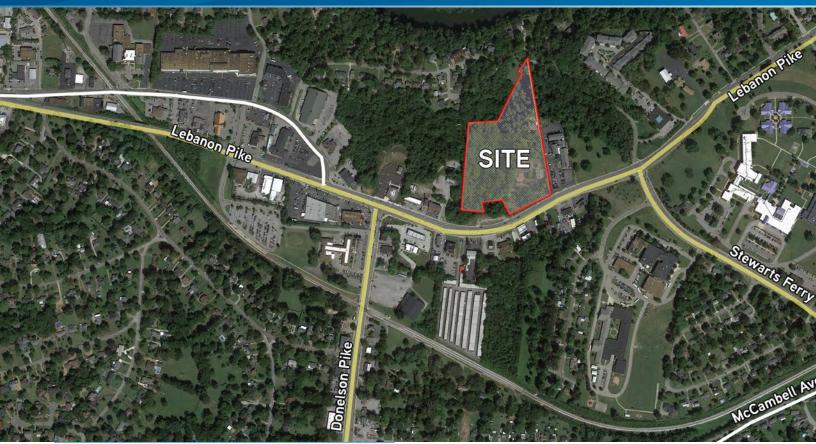

## Development Opportunity

2842 LEBANON PIKE, NASHVILLE, TN 37214

## Site Features

- > 8.01 AC
- > Level lot adjacent to commercial development
- > Two houses sits on the property
- > Located on Lebanon Pike between Donelson Pike and Stewarts Ferry Pike
- > 29,727 ADT on Lebanon Pike
- > Zoned CS