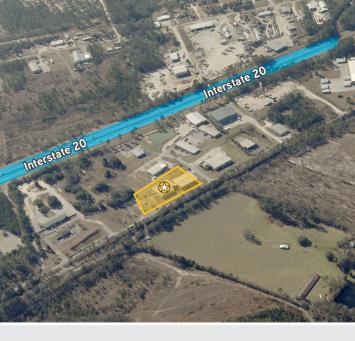

About

This is a Class A building fully heated and air-conditioned. It contains  $\pm 3,500$  SF of finished office space. The property is located in Lexington County near I-20. Neighbors include Pirelli Cable Corp and Michelin Tire Corp.