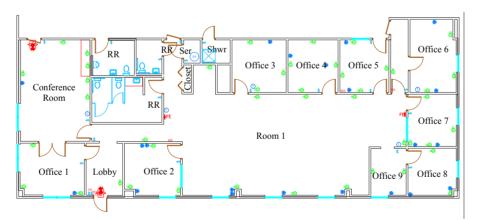

## **Building Amenities**

- > ± 3.500 SF with 9 Offices
- Conference room, central collaborative space, reception area & coffee/ break bar
- Over 35 parking spaces with outdoor landscaped patio
- Quick and easy access off Interstate 20 at Exit 55
- Move-in ready with excellent signage