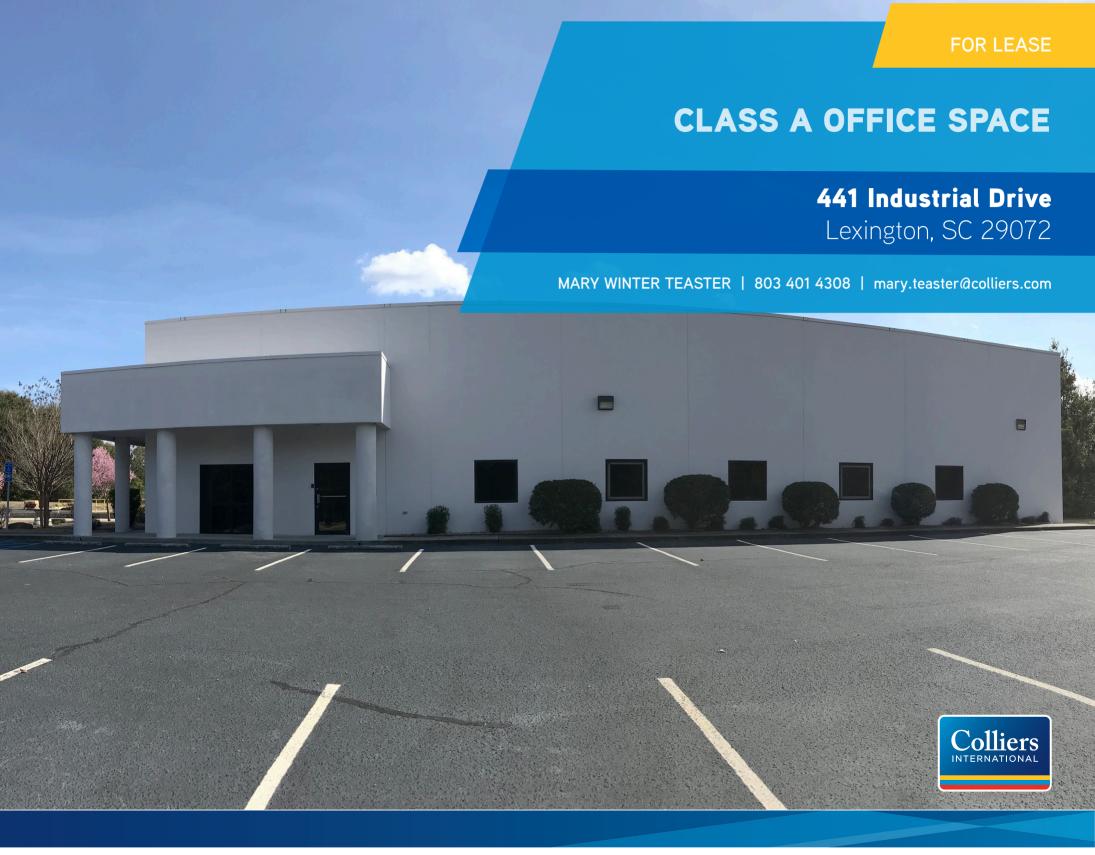

About

This is a Class A building fully heated and air-conditioned. It contains  $\pm 3,500$  SF of finished office space. The property is located in Lexington County near I-20. Neighbors include Pirelli Cable Corp and Michelin Tire Corp.

## **Building Amenities**

- > ± 3.500 SF with 9 Offices
- Conference room, central collaborative space, reception area & coffee/ break bar
- Over 35 parking spaces with outdoor landscaped patio
- Quick and easy access off Interstate 20 at Exit 55
- Move-in ready with excellent signage