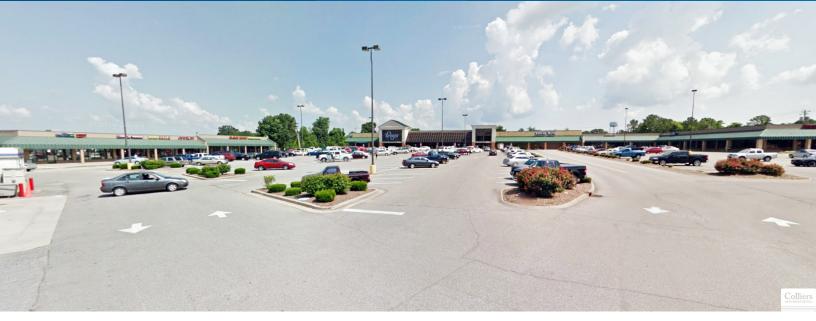

#### **Building Amenities**

- High traffic 89,343 SF Shopping Center anchored by Kroger
- > Class A shop space
- > 1,100 SF 3,300 SF Available for Lease
- Located at the signalized intersection of Highway 70S By-pass and Larkin Lane
- > Traffic Count: 15,440 VPD on Henslee Drive
- > 2016 NNN = \$2.58/SF