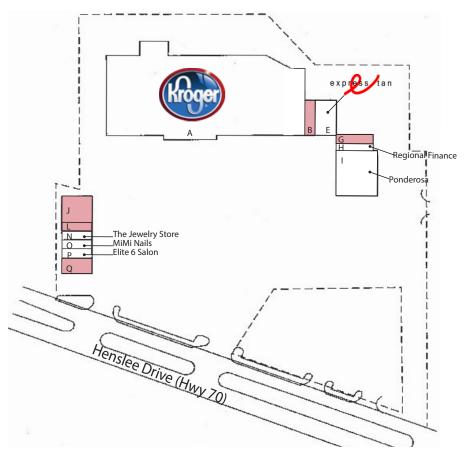

#### Site Plan

Location

#### Tenants

| SUITE              | TENANT            | SF     |  |
|--------------------|-------------------|--------|--|
| 3191 HENSLEE DRIVE |                   |        |  |
| А                  | Kroger            | 64,845 |  |
| В                  | AVAILABLE         | 2,000  |  |
| E                  | Express Tans      | 3,200  |  |
| G                  | AVAILABLE         | 1,200  |  |
| Н                  | Regional Finance  | 1,200  |  |
| I                  | Ponderosa         | 7,000  |  |
| J                  | AVAILABLE         | 3,300  |  |
| L                  | AVAILABLE         | 1,100  |  |
| Ν                  | The Jewelry Store | 1,100  |  |
| 0                  | MiMi Nails        | 1,100  |  |
| Р                  | Elite 6 Salon     | 1,100  |  |
| Q                  | AVAILABLE 2,200   |        |  |