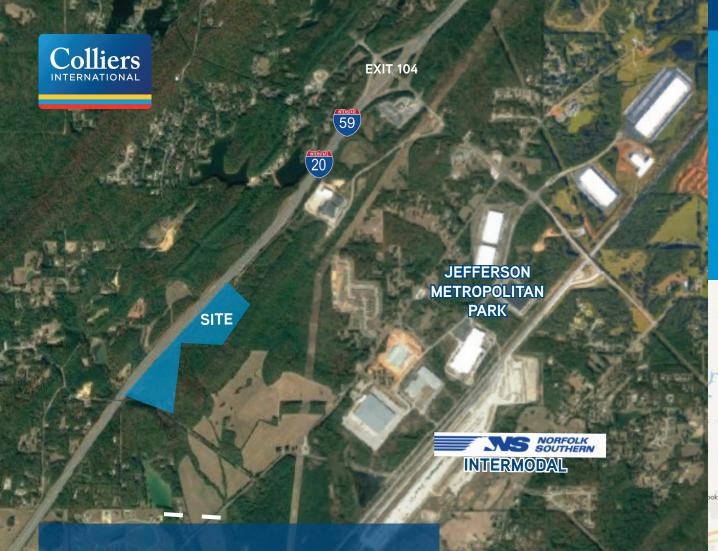

## PROPERTY DESCRIPTION

Development site located less than two miles from the Norfolk Southern intermodal facility. The property is adjacent to Interstate 20/59 near Exit 104.

- Site Size: ±52.0 acres
- ±2,600 feet of interstate frontage
- Near Jefferson Metropolitan Park
- Zoned I-4, City of Bessemer