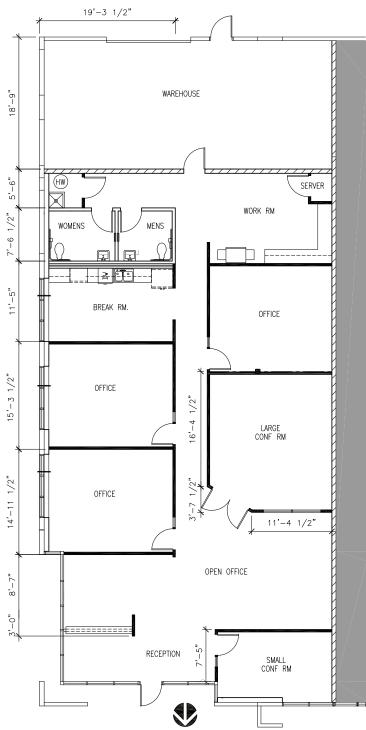

office
- Class A business park in campus setting
- > LEED® certified building
  - Reduces operating costs
  - Healthier and better work environment

- > Built in 2008
- > 3.68 per 1,000 SF parking ratio

Colliers

- > 16' clear height
- > 1 grade level door (14')
- > Dock high available
- > Excellent access to I-405 and SR-167
- > Call for asking rates

MATT MCGREGOR +1 206 624 7401 SEATTLE, WA matt.mcgregor@colliers.com BILL CONDON +1 206 624 7400 SEATTLE, WA bill.condon@colliers.com BOB SANTUCCI +1 206 287 0213 SEATTLE, WA bob.santucci@colliers.com COLLIERS INTERNATIONAL 601 Union Street, Suite 5300 Seattle, WA 98101 www.colliers.com

## FOR LEASE > CLASS A FLEX | 4,051 SF

# Cedar River Corporate Park, Bldg. B

2200 LIND AVENUE SW - RENTON, WASHINGTON 98057

#### SUITE 110 SPACE PLAN



#### CEDAR RIVER CORPORATE PARK is

Colliers

located in Renton, WA, near the intersection of I-405 & SR-167. The park has excellent access to I-5 North & South, I-405 N, I-167 S and Sea-Tac Airport.

Property highlights include a rain garden that hydrates local wetlands, public plaza areas, indigenous landscaping throughout the development, nearby mass transit, walking & biking trails.



This document has been prepared by Colliers International for advertising and general information only. Colliers International makes no guarantees, representations or warranties of any kind, expressed or implied, regarding the information including, but not limited to, warranties or content, accuracy and reliability. Any interested party should undertake their own inquiries as to the accuracy of the in