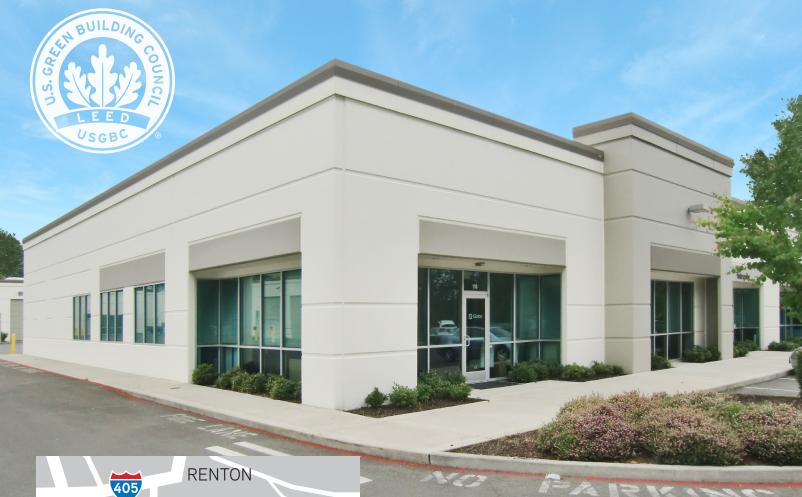

## FOR LEASE > CLASS A FLEX | 4,051 SF

# Cedar River Corporate Park, Bldg. B

2200 LIND AVENUE SW - RENTON, WASHINGTON 98057

### www.cedarrivercorporatepark.com

**Property Details** 

- > 4,051 SF total, Suite 110
- > 3,210 SF office
- Class A business park in campus setting
- > LEED® certified building
  - Reduces operating costs
  - Healthier and better work environment

- > Built in 2008
- > 3.68 per 1,000 SF parking ratio

Colliers

- > 16' clear height
- > 1 grade level door (14')
- > Dock high available
- > Excellent access to I-405 and SR-167
- > Call for asking rates