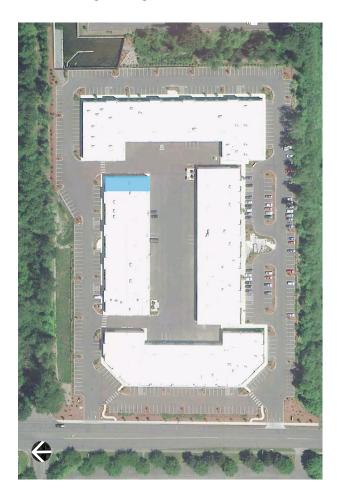

#### CEDAR RIVER CORPORATE PARK is

Colliers

located in Renton, WA, near the intersection of I-405 & SR-167. The park has excellent access to I-5 North & South, I-405 N, I-167 S and Sea-Tac Airport.

Property highlights include a rain garden that hydrates local wetlands, public plaza areas, indigenous landscaping throughout the development, nearby mass transit, walking & biking trails.