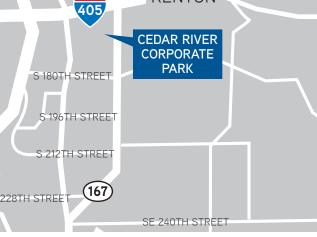

#### CEDAR RIVER CORPORATE PARK is

Colliers

located in Renton, WA, near the intersection of I-405 & SR-167. The park has excellent access to I-5 North & South, I-405 N, I-167 S and Sea-Tac Airport.

Property highlights include a rain garden that hydrates local wetlands, public plaza areas, indigenous landscaping throughout the development, nearby mass transit, walking & biking trails.