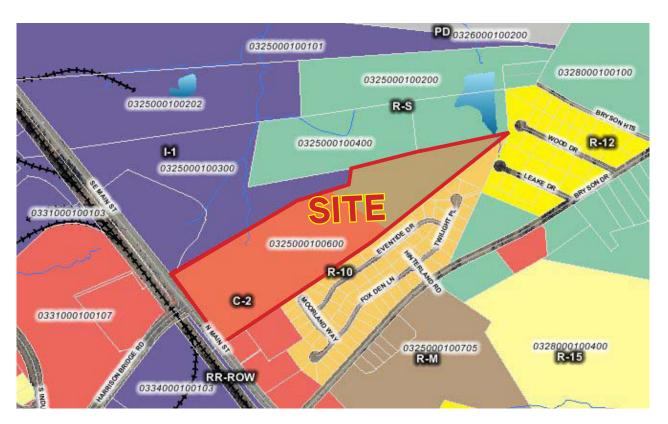

## N. Main Street Fountain Inn > Vacant Land

- > ±32 acres:
- > ±690' Frontage
- > Zoned C2 & RM (City of Fountain Inn)
- > All Utilities Available
- > Signalized Intersection
- > Gentle Topography
- > Tax Map # 0325000100600
- > SALE PRICE: \$4,000,000

## Highway 417 > Zoning & Topography