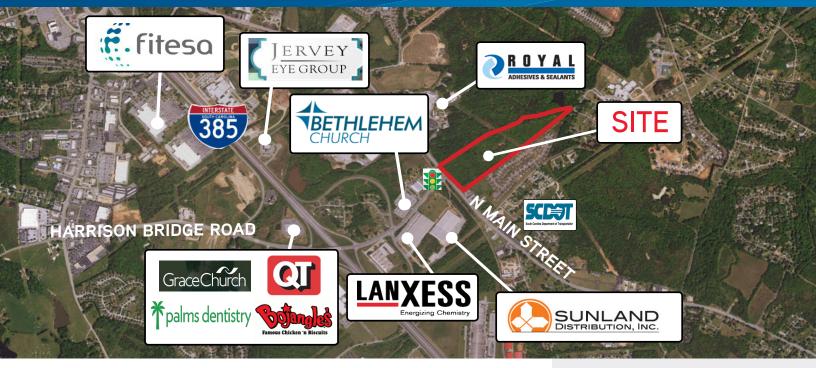

#### ±32 ACRES FOR SALE > VACANT LAND > FOUNTAIN INN

# North Main Street

HIGHWAY 417, FOUNTAIN INN, SC 29644

## N. Main Street Fountain Inn > Vacant Land

- > ±32 acres:
- > ±690' Frontage
- > Zoned C2 & RM (City of Fountain Inn)
- > All Utilities Available
- > Signalized Intersection
- > Gentle Topography
- > Tax Map # 0325000100600
- > SALE PRICE: \$4,000,000