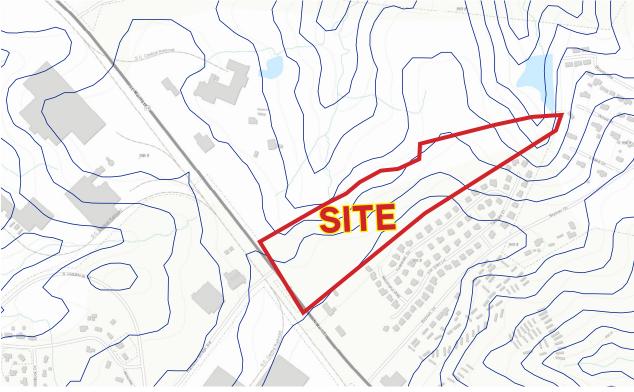

## N. Main Street Fountain Inn > Vacant Land

- > ±32 acres:
- > ±690' Frontage
- > Zoned C2 & RM (City of Fountain Inn)
- > All Utilities Available
- > Signalized Intersection
- > Gentle Topography
- > Tax Map # 0325000100600
- > SALE PRICE: \$4,000,000

## Highway 417 > Zoning & Topography