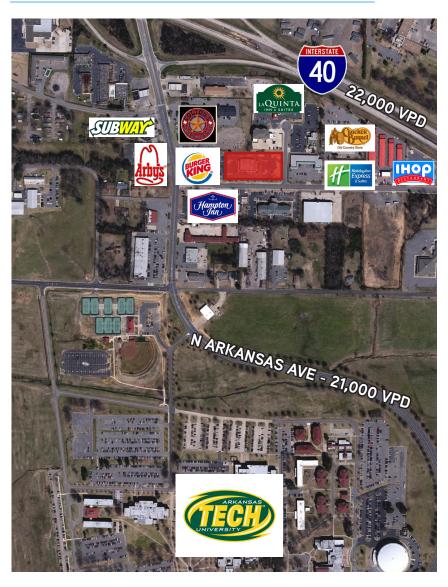

## **KEY FEATURES/HIGHLIGHTS**

> Building area: approx. 7,000 SF

> Lot size: approx. 2.34 AC

> Sale price: \$1,095,000

- > Visibility and access from I-40
- > Traffic count: appro. 22,000 vehicles per day on I-40 and 21,000 vehicles per day on N Arkansas Ave
- Immediate proximity to Arkansas Tech University, motels and Cracker Barrell
- > Approximately 130 parking spaces
- > Building plans available on request

#### NEIGHBORHOOD AERIAL

This document has been prepared by Colliers International for advertising and general information only. Colliers International makes no guarantees, representations or warranties of any kind, expressed or implied, regarding the information including, but not limited to, warranties of content, accuracy and reliability. Any interested party should undertake their own inquiries as to the accuracy of the information. Colliers International excludes unequivocally all inferred or implied terms, conditions and warranties arising out of this document and excludes all liability for loss and damages arising there from. This publication is the copyrighted property of Colliers International and/or its licensor(s). ©2016. All rights reserved.