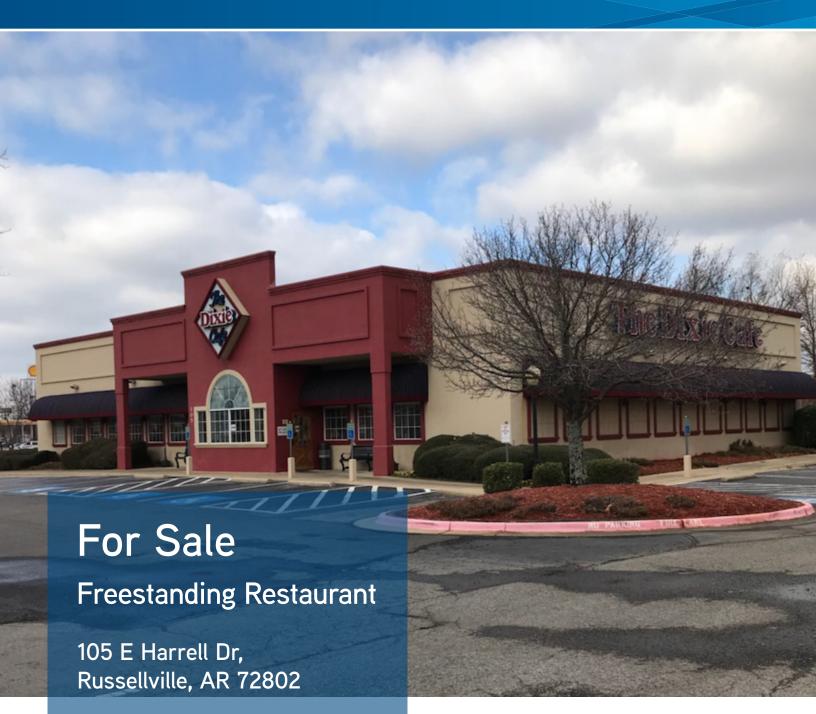

## **KEY FEATURES/HIGHLIGHTS**

> Building area: approx. 7,000 SF

> Lot size: approx. 2.34 AC

> Sale price: \$1,095,000

- > Visibility and access from I-40
- > Traffic count: appro. 22,000 vehicles per day on I-40 and 21,000 vehicles per day on N Arkansas Ave
- Immediate proximity to Arkansas Tech University, motels and Cracker Barrell
- > Approximately 130 parking spaces
- > Building plans available on request

# FOR SALE > Restaurant in Russellville