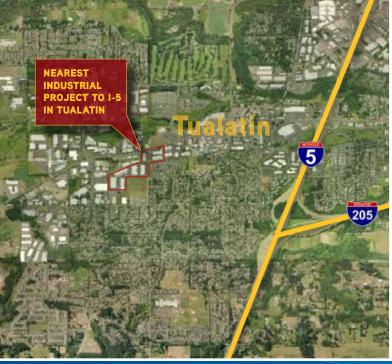

### FOR SUBLEASE > TUALATIN CORPORATE CENTER, BLDG E

# Warehouse Space

19861 SW 95TH AVENUE TUALATIN, OREGON 97062





#### Available Space Overview

- ±14,563 SF shell
- 4,275 SF office
- 22' clear height
- 4 dock doors, 3 with dock seals and EOD levelers
- 2 grade doors
- Sprinklers at .495 GPM over 2,000 SF
- 480V power
- NNN's at \$0.17 PSF/month
- Sublease through January 31, 2020

#### Lease Rates

• \$12,550 PSF/Mo. Gross\*

\*Gross rent is based off of \$0.45/SF Shell, \$0.80/SF Office plus estimated NNN's

> COLLIERS INTERNATIONAL 851 SW Sixth Avenue Suite 1200 Portland, OR 97204 www.colliers.com

**Colliers** 

Jon M. Rubey Vice President +1 503 499 0051 jon.rubey@colliers.com FOR SUBLEASE > TUALATIN CORPORATE CENTER, BLDG E

## Warehouse Space

19861 SW 95TH AVENUE TUALATIN, OREGON 97062

Dock door with EOD leveler and dock seal



This document has been prepared by Colliers International for