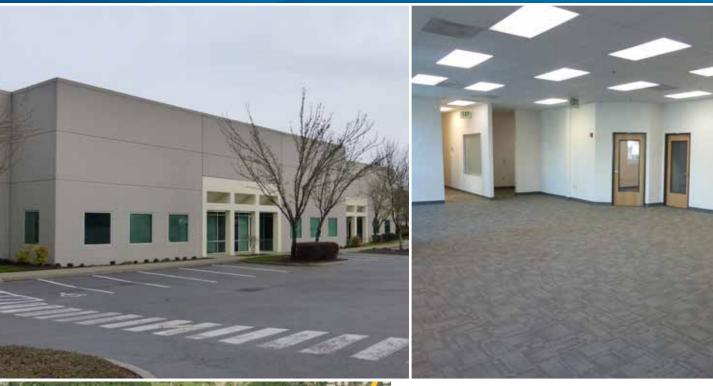

### FOR SUBLEASE > TUALATIN CORPORATE CENTER, BLDG E

# Warehouse Space

19861 SW 95TH AVENUE TUALATIN, OREGON 97062

#### Available Space Overview

- ±14,563 SF shell
- 4,275 SF office
- 22' clear height
- 4 dock doors, 3 with dock seals and EOD levelers
- 2 grade doors
- Sprinklers at .495 GPM over 2,000 SF
- 480V power
- NNN's at \$0.17 PSF/month
- Sublease through January 31, 2020