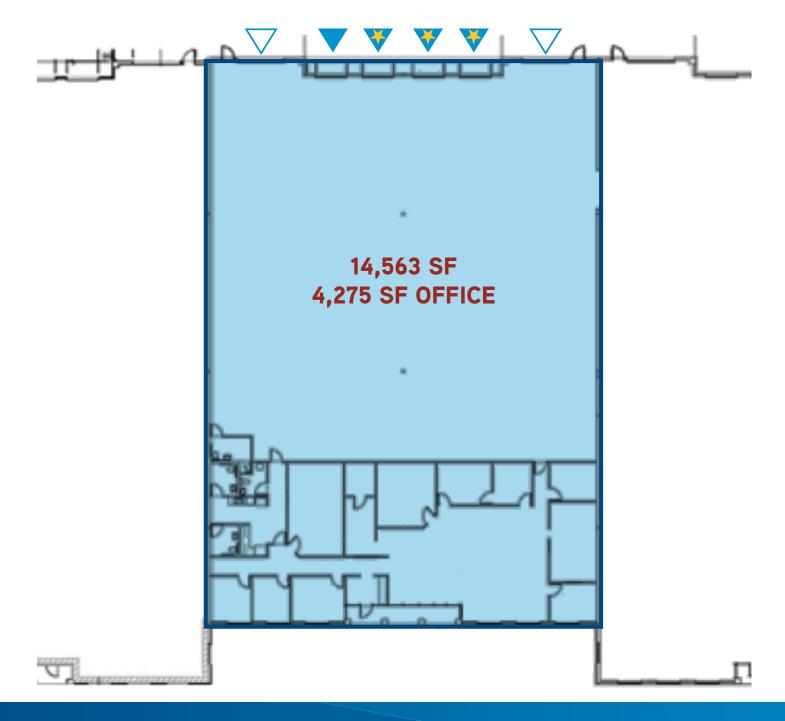

#### Available Space Overview

- ±14,563 SF shell
- 4,275 SF office
- 22' clear height
- 4 dock doors, 3 with dock seals and EOD levelers
- 2 grade doors
- Sprinklers at .495 GPM over 2,000 SF
- 480V power
- NNN's at \$0.17 PSF/month
- Sublease through January 31, 2020