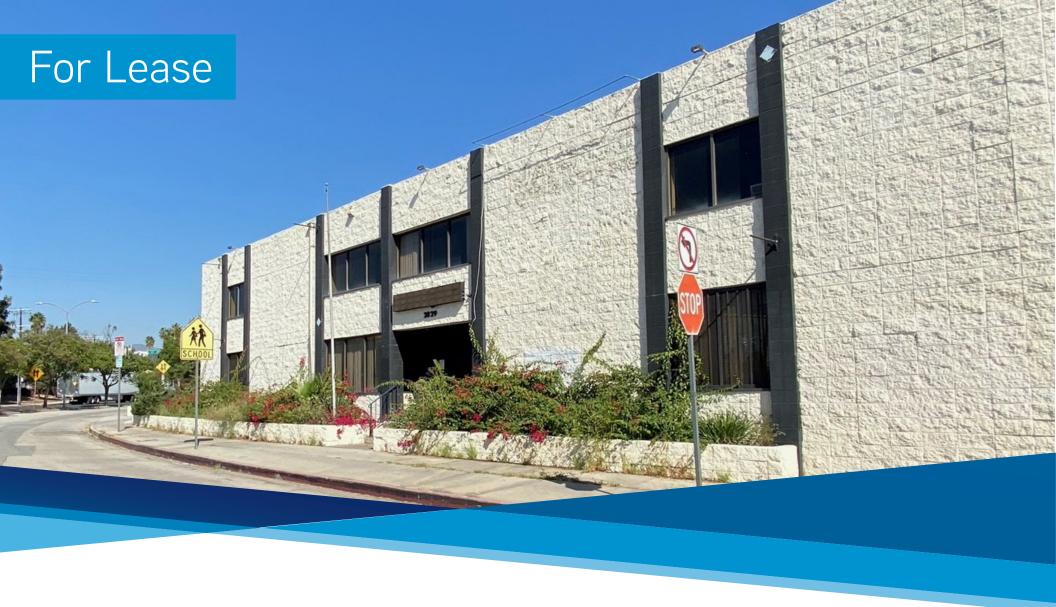

## OFFICE SPACE IN GLASSELL PARK AREA OF LOS ANGELES

±3,360 SQUARE FOOT SPACE, \$1.50 PSF MODIFIED GROSS (TENANT PAYS UTILITIES)

2829 N. San Fernando Road | Los Angeles CA 90065

### **Property Overview**

| Property Address | 2829 N San Fernando Road, Los Angeles, CA 90065 |
|------------------|-------------------------------------------------|
| Office SF        | 3,360 SF                                        |
| Building SF      | 19,424 SF                                       |
| Building Type    | Class C Industrial Warehouse                    |
| Year Built       | 1974                                            |
| Zoning           | M1 Industrial                                   |
| Parking          | 14 parking spaces                               |

#### Key Highlights

> Remodeled offices ready for move-in

Less than one block from Highway 2 and easy access to Interstate 5 Freeway