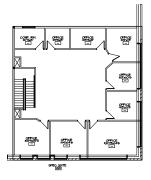

## 8455 North 90th St Suite 1 Scottsdale, AZ

First Floor Plan

±16,938 SF

Second Floor Plan