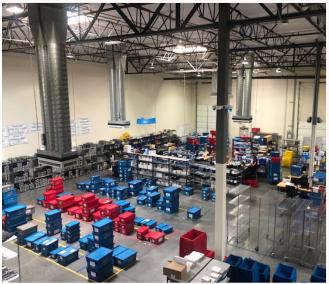

**DOORS** 2 Loading 10' x 10' 1 Grade-Level 12' x 12'

**WAREHOUSE** 

## 8455 North 90th St Suite 1 Scottsdale, AZ

First Floor Plan

±16,938 SF

Second Floor Plan