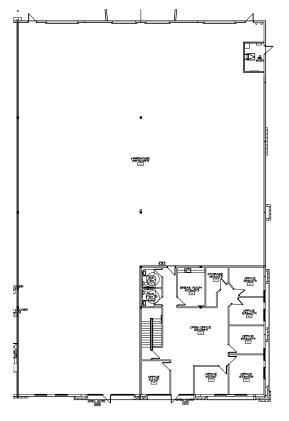

## 8455 North 90th St Suite 1 Scottsdale, AZ

First Floor Plan

±16,938 SF

Second Floor Plan