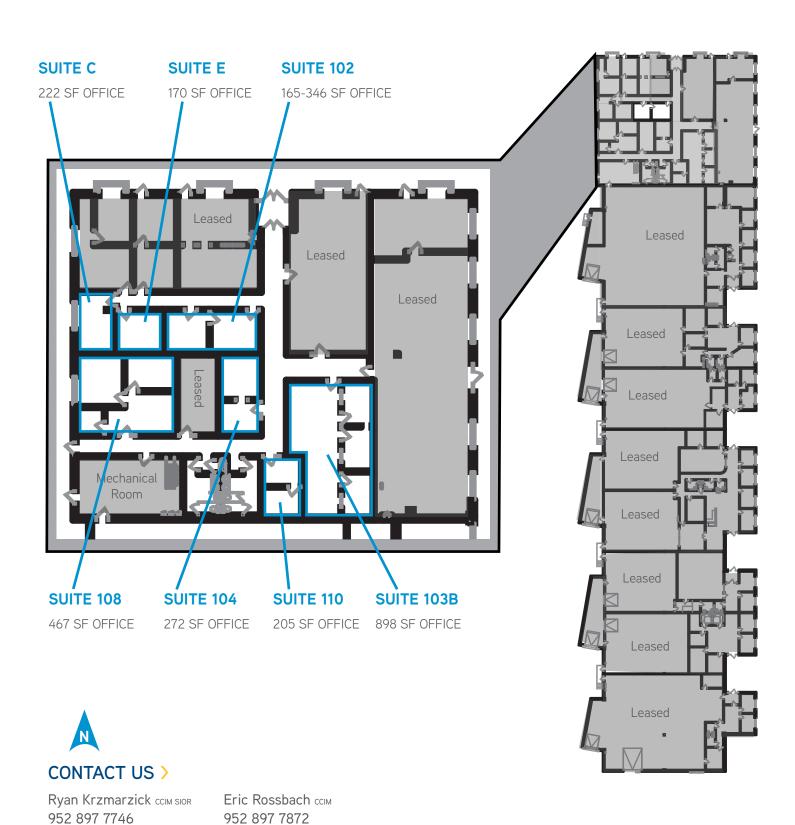

#### **AVAILABLE OFFICE:**

#### Suite 102

165-346 SF

\*Square feet comprised of usable and common area

#### Suite 103-B

898 SF

#### Suite 104

272 SF

#### Suite 108

467 SF

#### Suite 110

205 SF

#### Suite C

222 SF

#### Suite E

170 SF

# FLOOR PLAN >