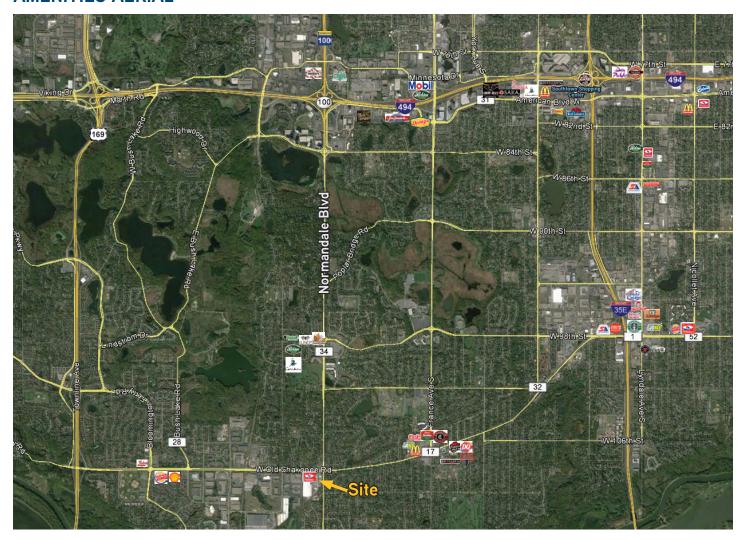

# **AMENITIES AERIAL**

Accelerating success.

#### **AMENITIES:**

- Outstanding location within minutes of Hwy 169, I-494 and I-35W
- Visibility to Old Shakopee Road and Normandale Boulevard