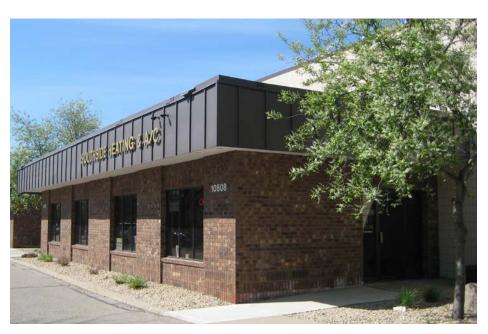

# SPACE FOR LEASE > OFFICE/WAREHOUSE

Quality 47,439 square foot office/warehouse building located at the intersection of Normandale Blvd & Old Shakopee Road in Bloomington available for lease. Building has well lit office/warehouse bays with great clear height and no columns.

### **BUILDING AMENITIES**

- Quality 47,439 square foot office/warehouse
- > 18' clear height
- > Dock and drive-in loading
- > Immediate access and visibility to Old Shakopee Road
- > Minutes to area retail, hotels and restaurants
- > Visible by 29,800 vehicles per day
- > Significant capital and aesthetic improvements throughout