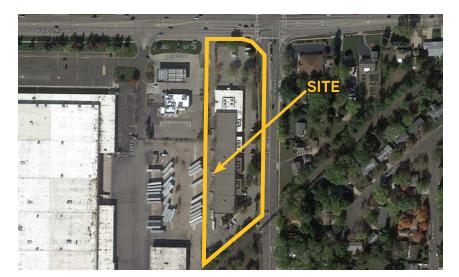

# SPACE FOR LEASE > OFFICE/WAREHOUSE

Quality 47,439 square foot office/warehouse building located at the intersection of Normandale Blvd & Old Shakopee Road in Bloomington available for lease. Building has well lit office/warehouse bays with great clear height and no columns.

#### **AMENITIES:**

- Outstanding location within minutes of Hwy 169, I-494 and I-35W
- Visibility to Old Shakopee Road and Normandale Boulevard