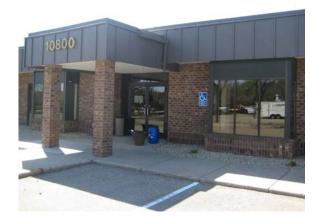

# Minnesota Valley Building

10800 Normandale Blvd | Bloomington, MN 55437

Accelerating success.

# SPACE FOR LEASE > OFFICE/WAREHOUSE

Quality 47,439 square foot office/warehouse building located at the intersection of Normandale Blvd & Old Shakopee Road in Bloomington available for lease. Building has well lit office/warehouse bays with great clear height and no columns.

### **BUILDING AMENITIES**

- Quality 47,439 square foot office/warehouse
- > 18' clear height
- > Dock and drive-in loading
- > Immediate access and visibility to Old Shakopee Road
- > Minutes to area retail, hotels and restaurants
- > Visible by 29,800 vehicles per day
- > Significant capital and aesthetic improvements throughout

# Minnesota Valley Building

Colliers

10800 Normandale Blvd | Bloomington, MN 55437

#### PROPERTY ADDRESS:

10800 Normandale Blvd Bloomington, Minnesota