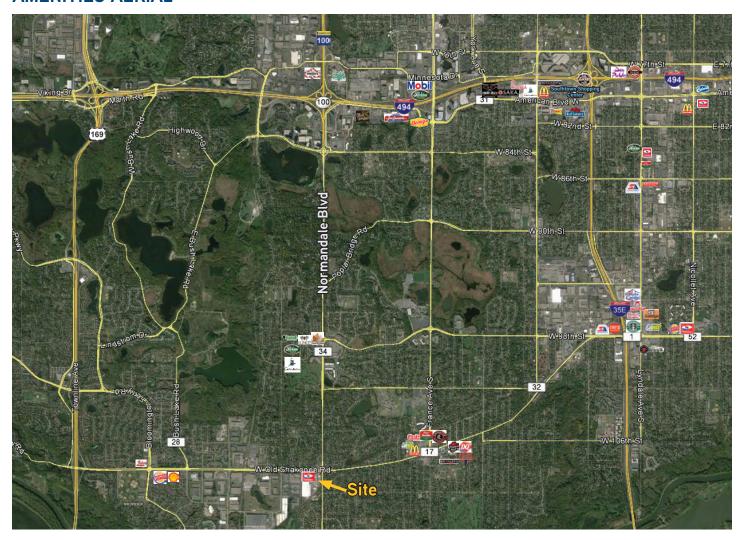

# **AMENITIES AERIAL**

Accelerating success.

#### **AMENITIES:**

- Outstanding location within minutes of Hwy 169, I-494 and I-35W
- Visibility to Old Shakopee Road and Normandale Boulevard