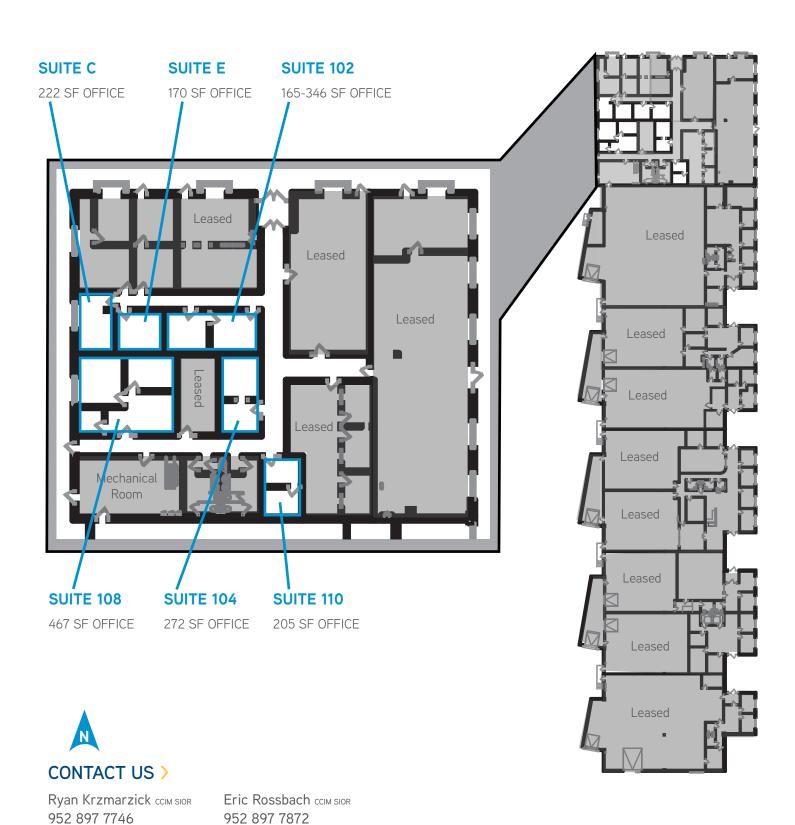

# FLOOR PLAN >

#### **AVAILABLE OFFICE:**

Suite 102

165-346 SF

#### Suite 104

272 SF

#### Suite 108

467 SF

#### Suite 110

205 SF

#### Suite C

222 SF

#### Suite E

170 SF

\$1.69 psf CAM \$3.14 psf Op Ex

\$1.38 psf Tax

\$6.21 psf Total

\*includes utilities and janitorial