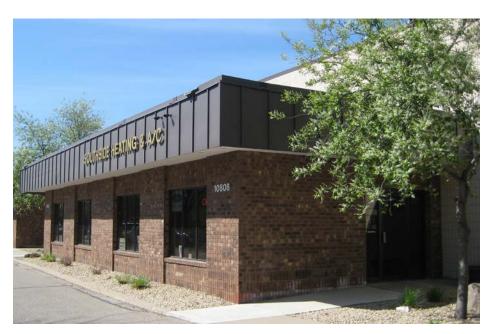

# SPACE FOR LEASE > OFFICE/WAREHOUSE

Quality 47,440 square foot office/warehouse building located at the intersection of Normandale Blvd & Old Shakopee Road in Bloomington available for lease. Building has well lit office/warehouse bays with great clear height and no columns.

### **BUILDING AMENITIES**

- > Quality 47,440 square foot office/warehouse
- > 18' clear height
- > Dock and drive-in loading
- > Immediate access and visibility to Old Shakopee Road
- > Minutes to area retail, hotels and restaurants
- > Visible by 29,800 vehicles per day
- > Significant capital and aesthetic improvements throughout

#### PROPERTY ADDRESS:

10800 Normandale Blvd Bloomington, Minnesota