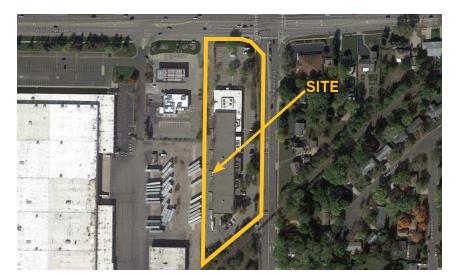

#### PROPERTY ADDRESS:

10800 Normandale Blvd Bloomington, Minnesota

#### **AMENITIES:**

- Outstanding location within minutes of Hwy 169, I-494 and I-35W
- Visibility to Old Shakopee Road and Normandale Boulevard