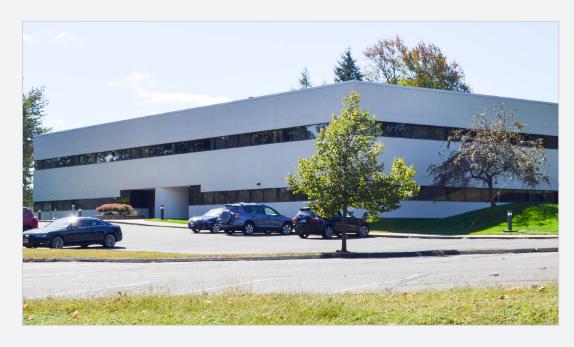

# Western Boulevard Glastonbury, CT

Immaculately maintained 29,759 SF office building on 4.40 acres. Suited for single or multi-tenant occupancy.

## **BUILDING SPECIFICATIONS**

| Total SF      | 29,759                                                                                              |
|---------------|-----------------------------------------------------------------------------------------------------|
| Available SF  | 29,759                                                                                              |
| No. of Floors | 2                                                                                                   |
| Construction  | Steel frame structure                                                                               |
| Roof          | Single-ply membrane roof                                                                            |
| Year Built    | 1981                                                                                                |
| Lot Size      | 4.40 acres                                                                                          |
| Zoning        | PE                                                                                                  |
| Parking       | 158 spaces; 5.3/1,000, can be expanded                                                              |
| Sprinklers    | The building is fully-sprinklered and alarmed                                                       |
| HVAC Type     | The HVAC system combines rooftop units and heat pumps providing great flexibility within each floor |
|               |                                                                                                     |