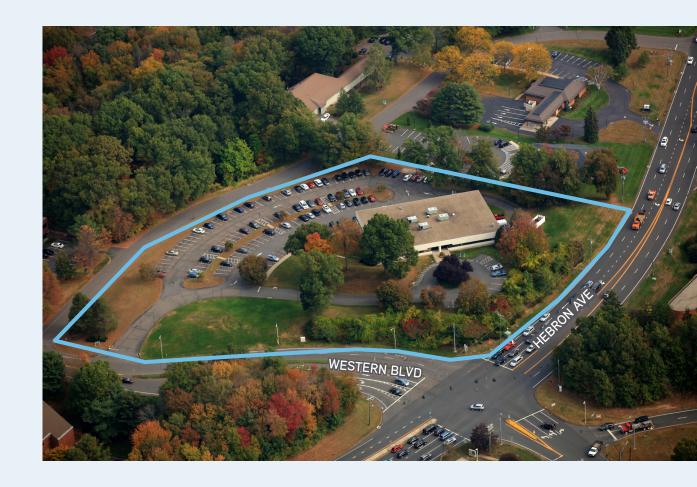

# Western Boulevard Glastonbury, CT

Immaculately maintained 29,759 SF office building on 4.40 acres. Suited for single or multi-tenant occupancy.

## **BUILDING SPECIFICATIONS**

| Total SF      | 29,759                                                                                              |
|---------------|-----------------------------------------------------------------------------------------------------|
| Available SF  | 29,759                                                                                              |
| No. of Floors | 2                                                                                                   |
| Construction  | Steel frame structure                                                                               |
| Roof          | Single-ply membrane roof                                                                            |
| Year Built    | 1981                                                                                                |
| Lot Size      | 4.40 acres                                                                                          |
| Zoning        | PE                                                                                                  |
| Parking       | 158 spaces; 5.3/1,000, can be expanded                                                              |
| Sprinklers    | The building is fully-sprinklered and alarmed                                                       |
| HVAC Type     | The HVAC system combines rooftop units and heat pumps providing great flexibility within each floor |
|               |                                                                                                     |

### **FEATURES**

- 4.40 acres
- 5.3/1,000 sf parking. May be expanded
- Two stories, each with direct, walk-in access
- Suited for single or multi-tenant occupancy
- Corner Hebron Avenue and Western Boulevard, two-turn access to Route 2