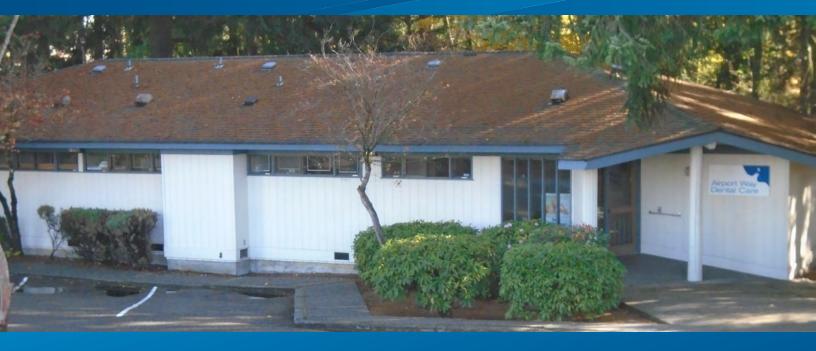

## Former Freestanding Dental Clinic

12121 Highway 99, Everett, WA

## **Building Highlights**

- > 2,563 SF for lease
- > Plenty of parking
- > Lobby and reception area
- > 5 exam room/offices
- > Wooded setting
- > Frontage on Evergreen Way (Hwy 99)
- > Motivated Landlord
- > Lease rate \$23.00/SF + NNN