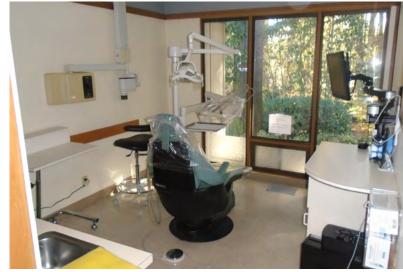

## **Building Highlights**

- > 2,563 SF for lease
- > Plenty of parking
- > Lobby and reception area
- > 5 exam room/offices
- > Wooded setting
- > Frontage on Evergreen Way (Hwy 99)
- > Motivated Landlord
- > Lease rate \$23.00/SF + NNN