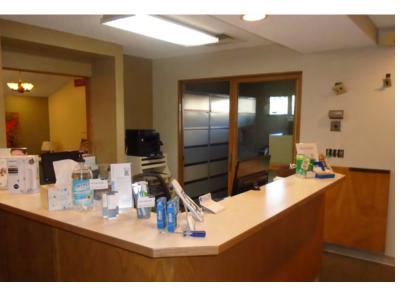

## **Building Highlights**

- > 2,563 SF for lease
- > Plenty of parking
- > Lobby and reception area
- > 5 exam room/offices
- > Wooded setting
- > Frontage on Evergreen Way (Hwy 99)
- > Motivated Landlord
- > Lease rate \$23.00/SF + NNN