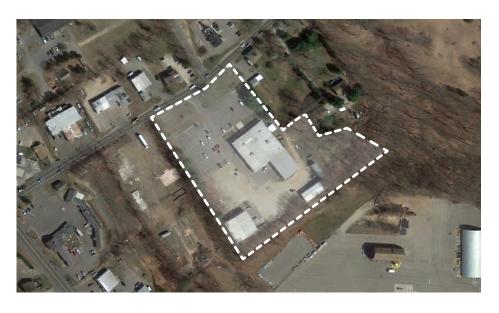

## Key Features/Highlights

- > 29,163 SF retail and industrial investment opportunity
- > Current tenants inclue a liquor store, food store and industrial user
- > 5.13 acre site
- > Building expandable by another 17,647 SF
- > Gross Operating Income: \$172,872

## FOR SALE > 29,163 SF INVESTMENT

| Address:                                             | 95 Bridge Road, Haddam, CT 06438                                                                                                                           |                                         |  |
|------------------------------------------------------|------------------------------------------------------------------------------------------------------------------------------------------------------------|-----------------------------------------|--|
| SF Available:                                        | 29,163 SF                                                                                                                                                  |                                         |  |
| Year Built:                                          | 1989 & 1995                                                                                                                                                |                                         |  |
| Site Area:                                           | 5.13 acres site; Expandable by another 17,647 SF                                                                                                           |                                         |  |
| Septic Meters:                                       | Yes; Five (5) Electric meters                                                                                                                              |                                         |  |
| Parking:                                             | Ample                                                                                                                                                      |                                         |  |
| Roof:                                                | Pitched Roof                                                                                                                                               |                                         |  |
| Construction:                                        | Block, steel & steel construction                                                                                                                          |                                         |  |
| Location:                                            | From Hartford, take I-91S to Exit 22S for CT-9S. Take Exit 7 for CT-82E. Turn left onto CT-82E. Turn right following CT-82E. The property is on the right. |                                         |  |
| Assessed Value (2016):                               | Land<br>Improvements<br>Total                                                                                                                              | \$228,540<br>\$1,102,430<br>\$1,330,970 |  |
| Property Taxes (2016):                               | \$42,770 (\$1.92/SF)                                                                                                                                       |                                         |  |
| Gross Operating Income: \$172,872 Below Market Rents |                                                                                                                                                            |                                         |  |
| Gross Operating Income:                              | \$172,872 Below Market                                                                                                                                     | Rents                                   |  |