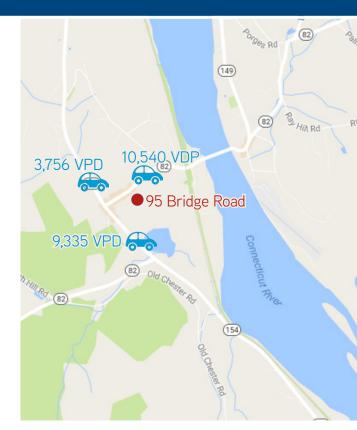

Traffic Counts

Bridge Rd & Saybrook Rd 10,540 VPD Saybrook Rd & Old Chester Rd 9,335 VPD Saybrook Rd & Bridge Rd 3,756 VPD