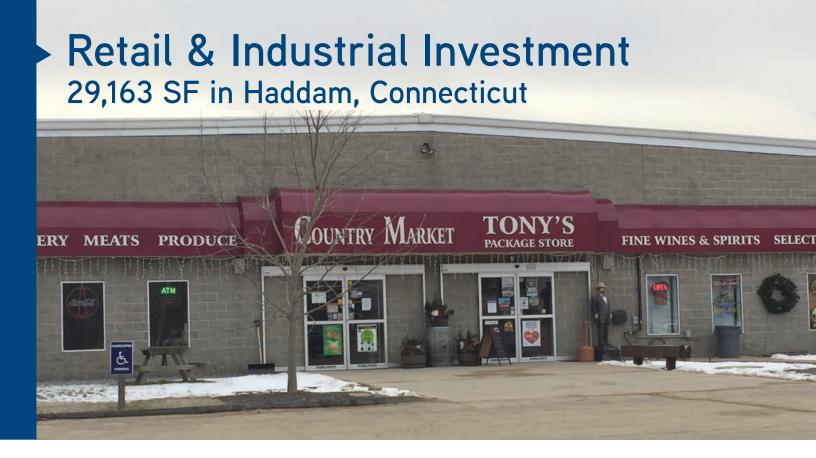

#### **FOR SALE**

95 Bridge Road Haddam, CT 06438

## Key Features/Highlights

- > 29,163 SF retail and industrial investment opportunity
- > Current tenants inclue a liquor store, food store and industrial user
- > 5.13 acre site
- > Building expandable by another 17,647 SF
- > Gross Operating Income: \$172,872