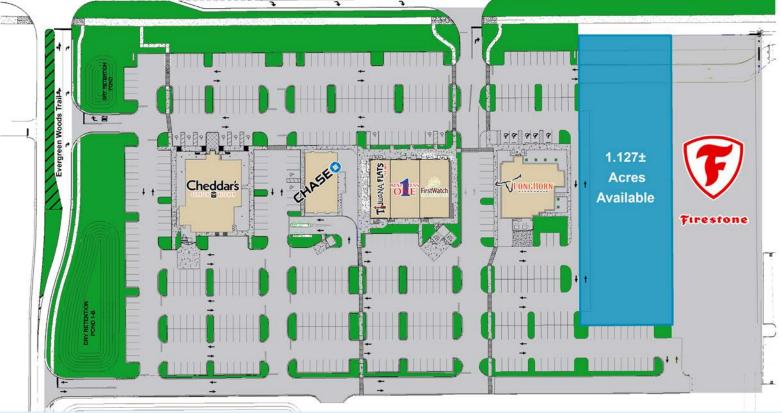

#### FEATURES

- 1.127± acres available for sale or lease
- Co-tenants include: Cheddar's, Chase, Tijuana Flats, Mattress One, First Watch, Longhorn Steakhouse and Firestone
- Primary retail trade area
- Excellent visibility and access
- 35,500 cars per day on Cortez Blvd (SR 50)