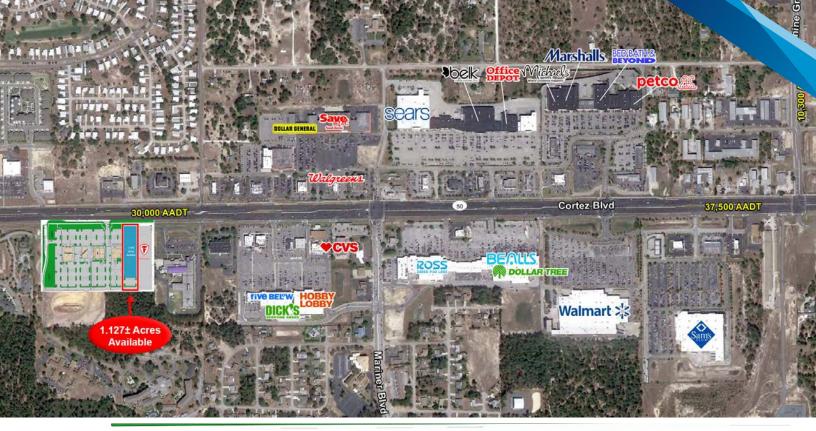

### 12350 Cortez Boulevard Spring Hill, FL 34608

#### FEATURES

- 1.127± acres available for sale or lease
- Co-tenants include: Cheddar's, Chase, Tijuana Flats, Mattress One, First Watch, Longhorn Steakhouse and Firestone
- Primary retail trade area
- Excellent visibility and access
- 35,500 cars per day on Cortez Blvd (SR 50)

## Cortez Boulevard (SR50) 35,500 AADT