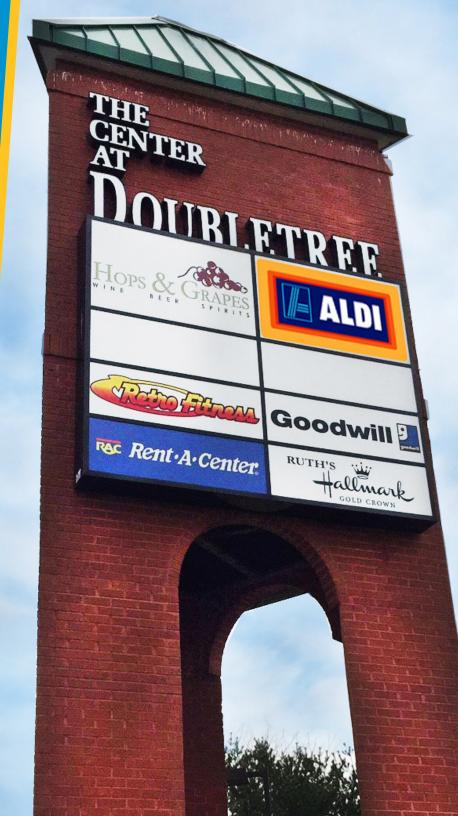

# **AVAILABLE** RETAIL SPACE 1,425-2,500+/- SF

800-890 DELSEA DRIVE, GLASSBORO, NJ The Center at Doubletree

### AVAILABLE RETAIL SPACE 1,425-2,500+/- SF

800-890 DELSEA DRIVE, GLASSBORO, NJ The Center at Doubletree