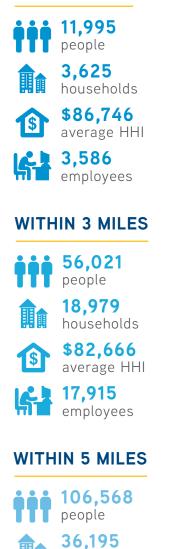

## DEMOGRAPHICS

#### WITHIN 1 MILE

households

\$89,238

35,938

employees

average HHI

\$