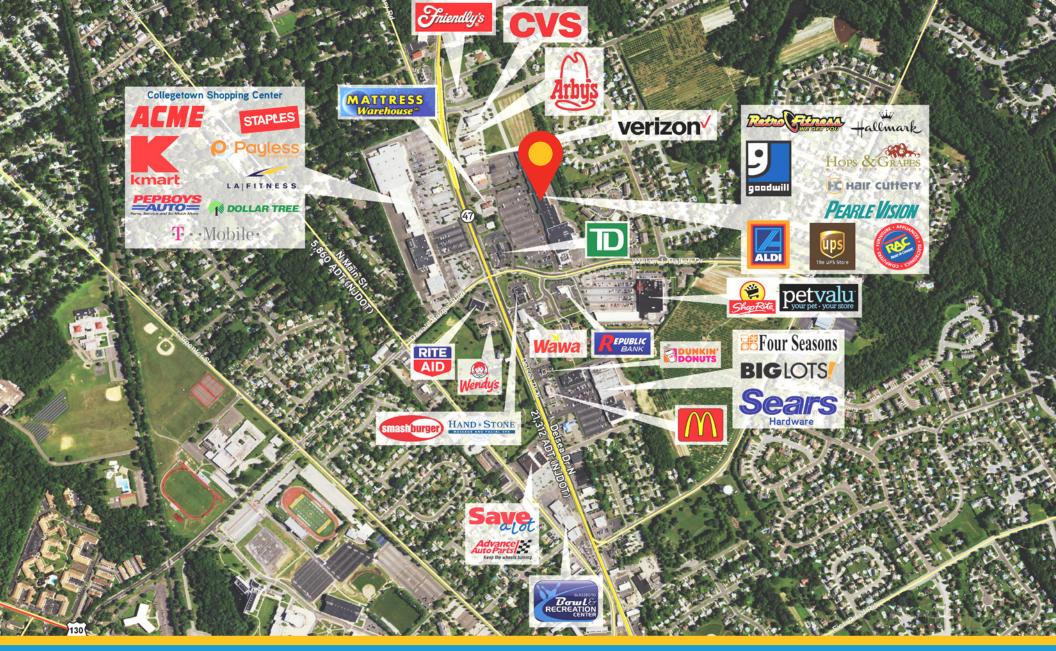

### SURROUNDING RETAILERS INCLUDE...

The foregoing information was furnished to us by sources which we deem to be reliable, but no warranty or representation is made as to the accuracy thereof. Subject to correction of errors, omissions, change of price, prior sale or withdrawal from market without notice. The aerial image is intended to provide a general outline of the subject property. It is not a survey nor should it be relied upon for purposes of determining property lines or boundaries.

#### **DELSEA DRIVE**

18.

| 1./2. | Hibachi Grill             |
|-------|---------------------------|
| 3.    | H&R Block                 |
| 4.    | ABCO Federal Credit Union |
| 5-6.  | Retro Fitness             |
| 7.    | Quality Carpets           |

2,500 SF AVAILABLE 8.

9. Rent-A-Center

Connoisseur Smoking Shop 10. Pizza Shop 11. Dry Cleaners 12. 13. Hair Cuttery Hallmark 14. 1,425 SF AVAILABLE 15.

16./17.

SSA

| 18.  | Goodwill                   |
|------|----------------------------|
| 19.  | UPS Store                  |
| 20.  | 2,400 SF AVAILABLE         |
| 21A. | B Positive                 |
| 21B. | Aldi                       |
| 22.  | Hops & Grapes Liquor Store |
| 23.  | Nails                      |

- Japanese/Sushi Restaurant
- 25. Laundromat

24.

- Pearle Vision 26.
- 27. Ry's Bagels
- Mattress Warehouse 28.