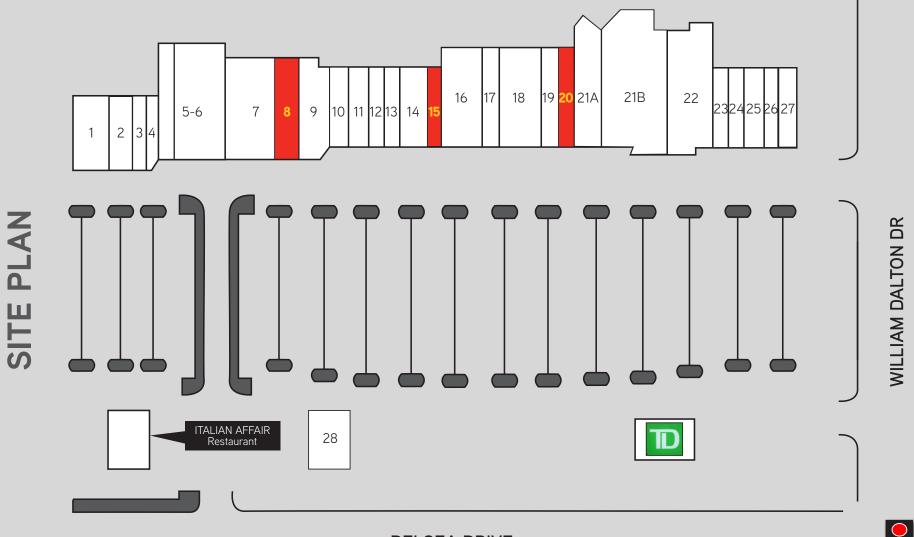

#### **DELSEA DRIVE**

18.

| 1./2. | Hibachi Grill             |
|-------|---------------------------|
| 3.    | H&R Block                 |
| 4.    | ABCO Federal Credit Union |
| 5-6.  | Retro Fitness             |
| 7.    | Quality Carpets           |

2,500 SF AVAILABLE 8.

9. Rent-A-Center

Connoisseur Smoking Shop 10. Pizza Shop 11. Dry Cleaners 12. 13. Hair Cuttery Hallmark 14. 1,425 SF AVAILABLE 15.

16./17.

SSA

| 18.  | Goodwill                   |
|------|----------------------------|
| 19.  | UPS Store                  |
| 20.  | 2,400 SF AVAILABLE         |
| 21A. | B Positive                 |
| 21B. | Aldi                       |
| 22.  | Hops & Grapes Liquor Store |
| 23.  | Nails                      |

- Japanese/Sushi Restaurant
- 25. Laundromat

24.

- Pearle Vision 26.
- 27. Ry's Bagels
- Mattress Warehouse 28.