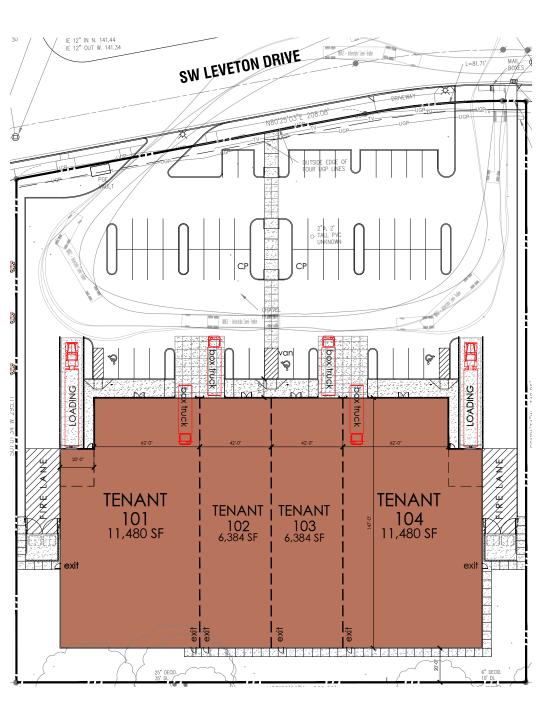

#### Offering Overview

- General Manufacturing (MG) zoning
- 2 dock and 6 grade loading doors
- Approximately 35,728 SF building
- Separately metered for multi-tenant use
- ESFR sprinklers
- · 24' clear height
- Concrete tilt construction with TPO roof
- Power: 1,600 amp, 277/480V, 3 phase power

### FOR SALE OR LEASE > MULTI-TENANT