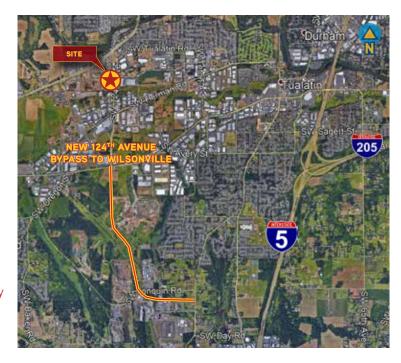

# Industrial Building

12540 SW LEVETON DRIVE TUALATIN, OREGON 97062



#### Shell Ready for Delivery





#### Offering Overview

- General Manufacturing (MG) zoning
- 2 dock and 6 grade loading doors
- Approximately 35,728 SF building
- Separately metered for multi-tenant use
- ESFR sprinklers
- · 24' clear height
- Concrete tilt construction with TPO roof
- Power: 1,600 amp, 277/480V, 3 phase power

#### **Economics**

- SALE: \$155 PSF for delivery of a cold shell to include exterior paint and landscaping, freeze protection heaters, and emergency lighting. Turnkey building pricing by INLINE Commercial Construction to be provided upon request.
- LEASE: Please call for competitive rates





### FOR SALE OR LEASE > MULTI-TENANT

## Industrial Building

12540 SW LEVETON DRIVE TUALATIN, OREGON 97062







This document has been prepared by Colliers International for advertising and general information only. Colliers International makes no guarantees, representations or warranties of any kind, expressed or implied, regarding the information including, but not limited to, warranties of content, accuracy and reliability. Any interested party should undertake their own inquiries as to the accuracy of the information. Colliers International excludes unequivocally all inferred or implied terms, conditions and warranties arising out of this document and excludes all liability for loss and damages arising there from. This publication is the copyrighted property of Colliers Internat