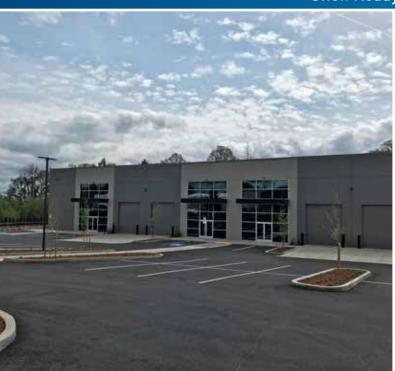

# Industrial Building

12540 SW LEVETON DRIVE TUALATIN, OREGON 97062

#### Offering Overview

- General Manufacturing (MG) zoning
- 2 dock and 6 grade loading doors
- Approximately 35,728 SF building
- Separately metered for multi-tenant use
- ESFR sprinklers
- · 24' clear height
- Concrete tilt construction with TPO roof
- Power: 1,600 amp, 277/480V, 3 phase power