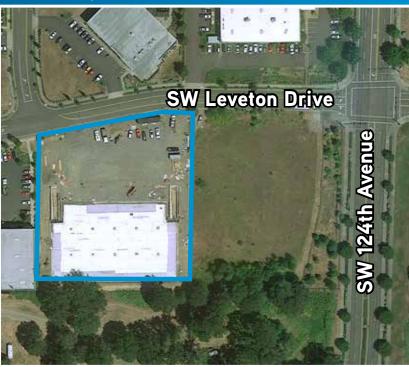

# Industrial Building

12540 SW LEVETON DRIVE TUALATIN, OREGON 97062

#### Offering Overview

- General Manufacturing (MG) zoning
- 2 dock and 6 grade loading doors
- Approximately 35,728 SF building
- Separately metered for multi-tenant use
- ESFR sprinklers
- · 24' clear height
- Concrete tilt construction with TPO roof
- Power: 1,600 amp, 277/480V, 3 phase power