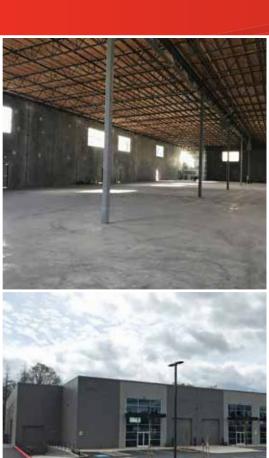

# Industrial Building

12540 SW LEVETON DRIVE TUALATIN, OREGON 97062

#### Offering Overview

- General Manufacturing (MG) zoning
- 2 dock and 6 grade loading doors
- Approximately 35,728 SF building
- Separately metered for multi-tenant use
- ESFR sprinklers
- · 24' clear height
- Concrete tilt construction with TPO roof
- Power: 1,600 amp, 277/480V, 3 phase power