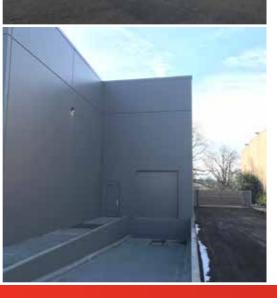

#### Offering Overview

- General Manufacturing (MG) zoning
- 2 dock and 6 grade loading doors
- Approximately 35,728 SF building
- Separately metered for multi-tenant use
- ESFR sprinklers
- · 24' clear height
- Concrete tilt construction with TPO roof
- Power: 1,600 amp, 277/480V, 3 phase power