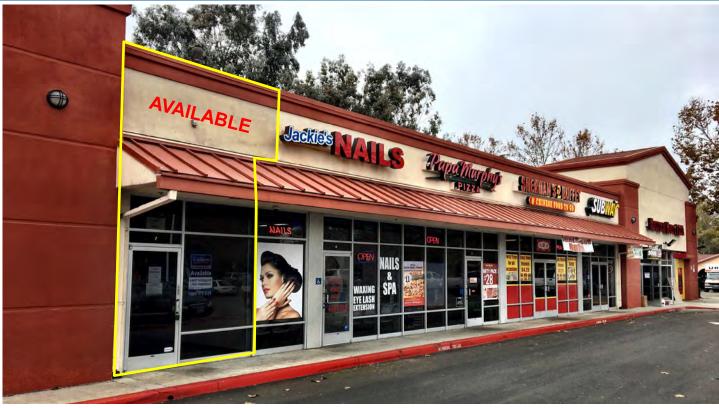

### **RETAIL SUITE FOR LEASE**

# Country Club Plaza

• AVAILABLE: 900± SF

• LEASE RATE: \$2.00/SF NNN

• DEMOGRAPHICS: 1 Mile 3 Mile 5 Mile
Population 16,075 95,171 264,916
HH Income: \$57,135 \$65,117 \$60,460

• TRAFFIC COUNT: Country Club Blvd.: 15,349± ADT