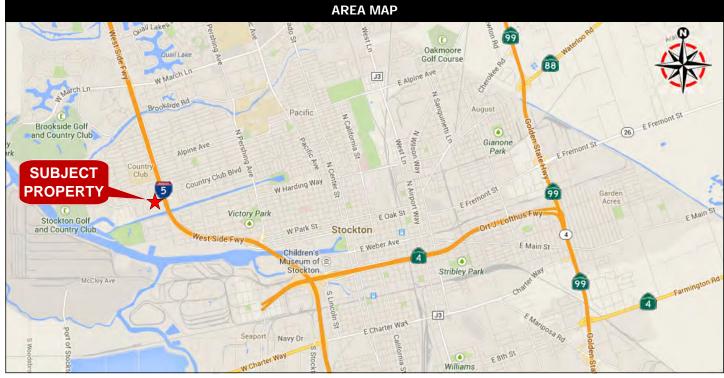

# Country Club Plaza

• AVAILABLE: 900± SF

• LEASE RATE: \$2.00/SF NNN

• DEMOGRAPHICS: 1 Mile 3 Mile 5 Mile
Population 16,075 95,171 264,916
HH Income: \$57,135 \$65,117 \$60,460

• TRAFFIC COUNT: Country Club Blvd.: 15,349± ADT

Interstate 5: 101,000± ADT