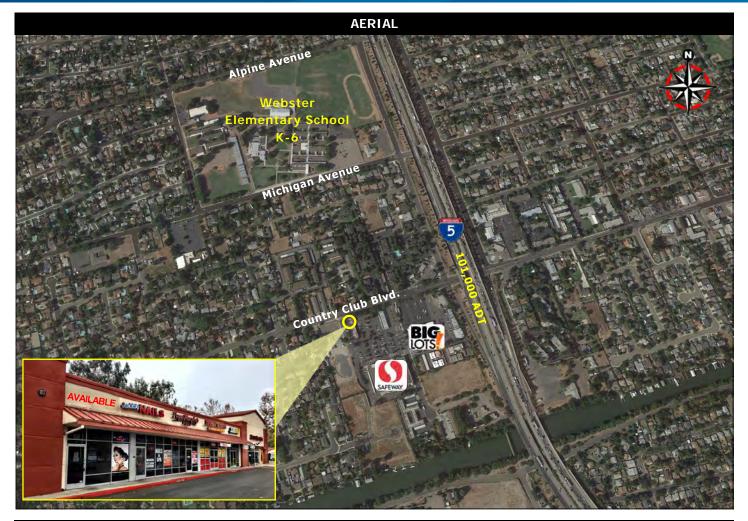

# Country Club Plaza

• AVAILABLE: 900± SF

• LEASE RATE: \$2.00/SF NNN

• DEMOGRAPHICS: 1 Mile 3 Mile 5 Mile
Population 16,075 95,171 264,916
HH Income: \$57,135 \$65,117 \$60,460

• TRAFFIC COUNT: Country Club Blvd.: 15,349± ADT

Interstate 5: 101,000± ADT