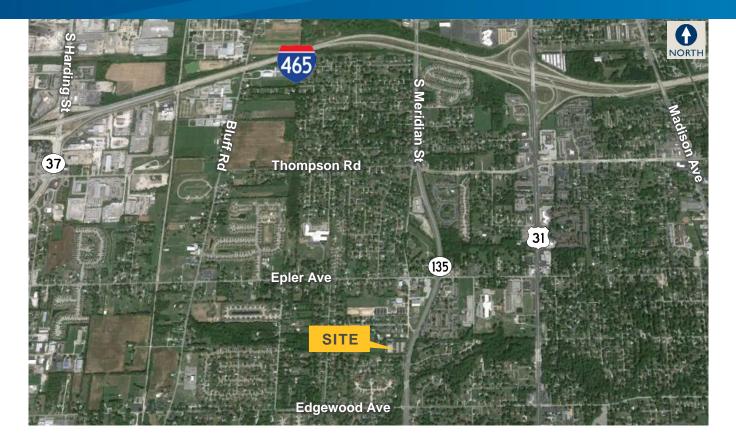

## **Property Highlights**

- > Immediate access to SR 135
- > Quick access to I-465 & area amenities
- > Building 5644 Suite A2:
  - SR 135 visibility
  - 100% air-conditioned warehouse

| AVAILABILITY FOR BUILDING 5640 |          |           |                    |      | AVAILABILITY FOR BUILDING 5644 |          |           |                    |
|--------------------------------|----------|-----------|--------------------|------|--------------------------------|----------|-----------|--------------------|
| Suite                          | Total SF | Office SF | Dock /<br>Drive-in | Rate | Suite                          | Total SF | Office SF | Dock /<br>Drive-in |
| Completely leased              |          |           |                    |      | A2                             | 3,375    | 0         | 0 / Possible       |