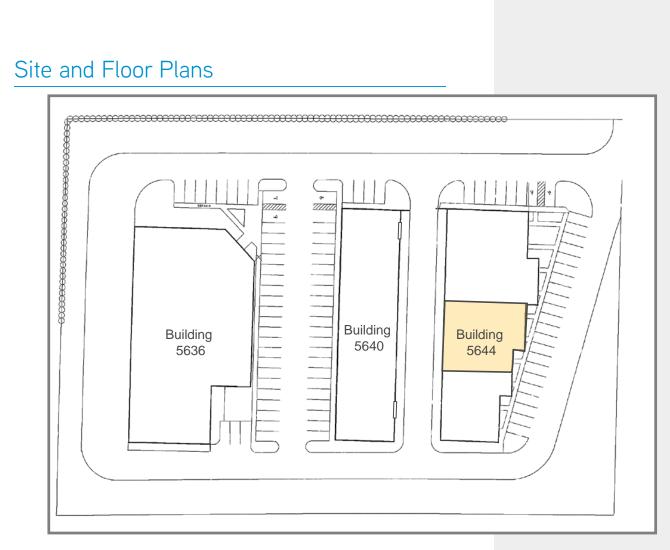

| AVAILABILITY FOR BUILDING 5644 |             |           |              |                    |           |  |  |  |  |
|--------------------------------|-------------|-----------|--------------|--------------------|-----------|--|--|--|--|
| Suite                          | Total<br>SF | Office SF | Clear Height | Dock /<br>Drive-in | Rate      |  |  |  |  |
| С                              | 3,375       | 0         | 17' – 28'    | 0 /<br>Possible    | \$6.75 IG |  |  |  |  |

## Contact Us

**BRIAN DELL** 317 713 2179 brian.dell@colliers.com

Building 5644 – Suite C

\* Drawings are not to scale

Colliers International makes no guarantees, representations or warranties of any kind, expressed or implied, regarding the information including, but not limited to, warranties of content, accuracy and reliability. This publication is the copyrighted property of Colliers International and/or its licensor(s). All rights reserved