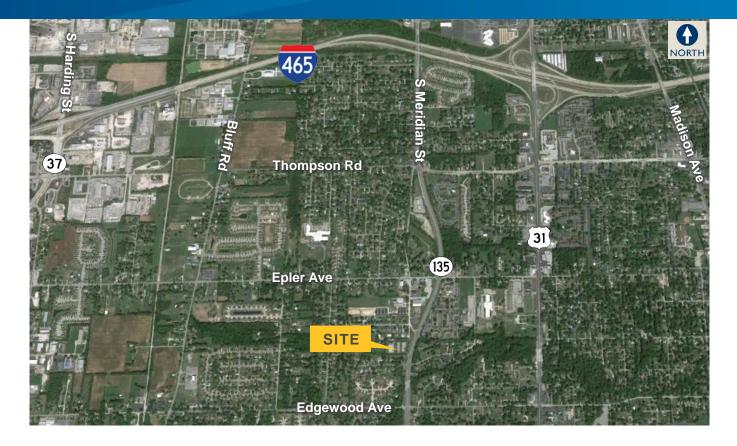

## 5640 – 44 S Meridian St

INDIANAPOLIS, IN 46217

## Property Highlights

- > Immediate access to SR 135
- > Quick access to I-465 & area amenities
- > Building 5644 Suite C:
  - SR 135 visibility
  - 100% air-conditioned warehouse
  - 17' 28' clear height