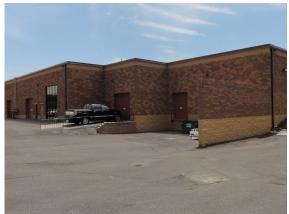

# Polaris Business Centre II

15350 25th Avenue N Plymouth, MN 55442

Accelerating success.

## **BUILDING AMENITIES**

- > 22,776 SF light industrial bldg
- > 17 building development totaling 840,000 SF
- > Expansion capabilities within the portfolio
- > Zoned PUD, Planned Unit Development
- > Built in 1999
- > 18' clear height
- > Dock & drive-in loading

shington Capita

> Class "A" brick & ribbon-glass facility

Owned by

- > 65 parking stalls 2.85/1000
- Great access to Highway 55 & I-494
- > Near many area amenities
- > Individual signage for each suite
- > Extensive glass line