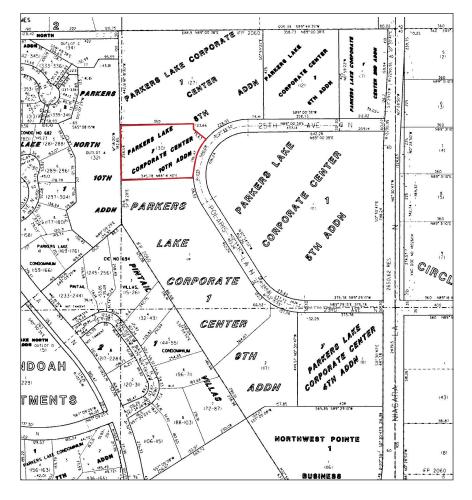

840,000 SF
- > Expansion capabilities within the portfolio
- > Zoned PUD, Planned Unit Development
- > Built in 1999
- > 18' clear height
- > Dock & drive-in loading

shington Capita

> Class "A" brick & ribbon-glass facility

Owned by

- > 65 parking stalls 2.85/1000
- Great access to Highway 55 & I-494
- > Near many area amenities
- > Individual signage for each suite
- > Extensive glass line

### **CONTACT US**

PAUL BICKFORD 952 897 7732 MINNEAPOLIS, MN paul.bickford@colliers.com

ROB BRASS 952 897 7757 MINNEAPOLIS, MN rob.brass@colliers.com

ANDREW ODNEY 952 897 7709 MINNEAPOLIS, MN andrew.odney@colliers.com

### www.mnshowroom.com

Leased & Managed by

COLLIERS INTERNATIONAL 4350 Baker Road, Suite 400 Minnetonka, MN 55343

www.colliers.com/msp

## POLARIS BUSINESS CENTRE II > PLAT





## CONTACT US

PAUL BICKFORD 952 897 7732 MINNEAPOLIS, MN paul.bickford@colliers.com

ROB BRASS 952 897 7757 MINNEAPOLIS, MN rob.brass@colliers.com

ANDREW ODNEY 952 897 7709 MINNEAPOLIS, MN andrew.odney@colliers.com



Accelerating success.

Colliers International | Minneapolis-St. Paul | 4350 Baker Road, Suite 400, Minnetonka, MN 55343 | colliers.com/msp

### **PROPERTY FACT SHEET >**

## Polaris Business Centre II

15350 25th Avenue N Plymouth, MN 55442



**PROPERTY ADDRESS:** 

15350 25th Avenue N Plymouth, MN 55442

CURRENTLY AVAILABLE: No vacancies currently

PARKING: 65 stalls or 2.85/1000

YEAR BUILT: 1999

**CLEAR HEIGHT:** 18'

#### ZONING:

PUD, Planned Unit Development

### **BUILDING SQUARE FEET:**

22,776 square feet total

### NET RENTAL RATES:

\$10.50 per square foot