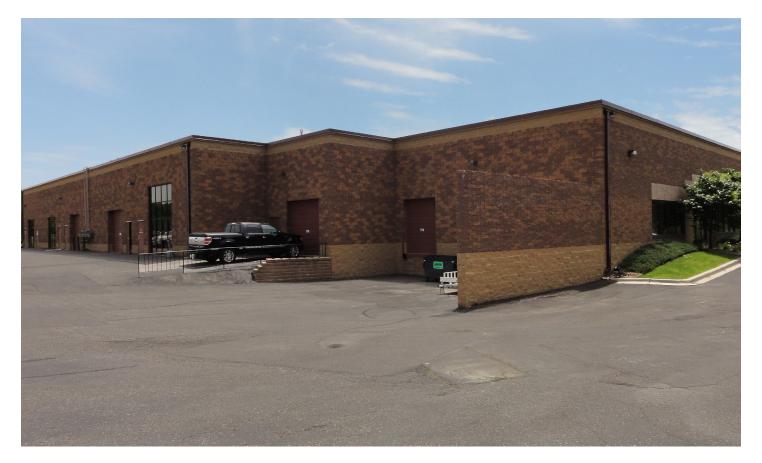

# Polaris Business Centre II

15350 25th Avenue N Plymouth, MN 55442

Accelerating success.

## **BUILDING AMENITIES**

- > 22,776 SF light industrial bldg
- > 17 building development totaling 840,000 SF
- > Expansion capabilities within the portfolio
- > Zoned PUD, Planned Unit Development
- > Built in 1999
- > 18' clear height
- > Dock & drive-in loading

shington Capita

> Class "A" brick & ribbon-glass facility

Owned by

- > 65 parking stalls 2.85/1000
- Great access to Highway 55 & I-494
- > Near many area amenities
- > Individual signage for each suite
- > Extensive glass line