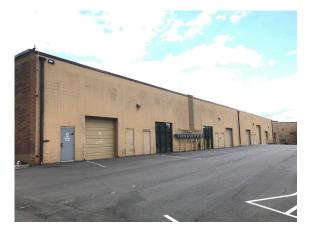

## **BUILDING AMENITIES**

- > 22,776 SF light industrial bldg
- > 17 building development totaling 840,000 SF
- > Expansion capabilities within the portfolio
- > Zoned PUD, Planned Unit Development
- > Built in 1999
- > 18' clear height
- > Dock & drive-in loading

shington Capita

> Class "A" brick & ribbon-glass facility

Owned by

- > 65 parking stalls 2.85/1000
- Great access to Highway 55 & I-494
- > Near many area amenities
- > Individual signage for each suite
- > Extensive glass line