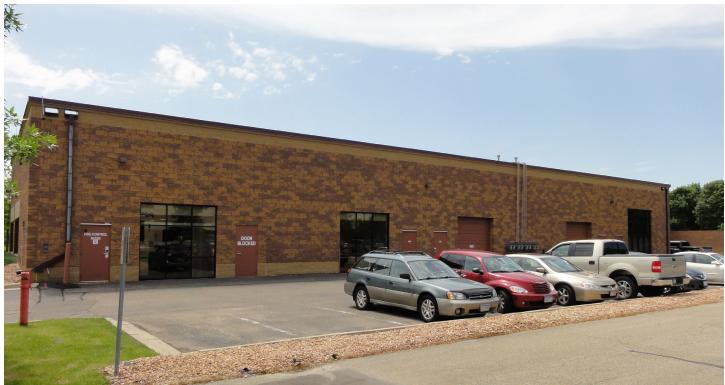

## **BUILDING AMENITIES**

- > 22,776 SF light industrial bldg
- > 17 building development totaling 840,000 SF
- > Expansion capabilities within the portfolio
- > Zoned PUD, Planned Unit Development
- > Built in 1999
- > 18' clear height
- > Dock & drive-in loading

shington Capita

> Class "A" brick & ribbon-glass facility

Owned by

- > 65 parking stalls 2.85/1000
- Great access to Highway 55 & I-494
- > Near many area amenities
- > Individual signage for each suite
- > Extensive glass line