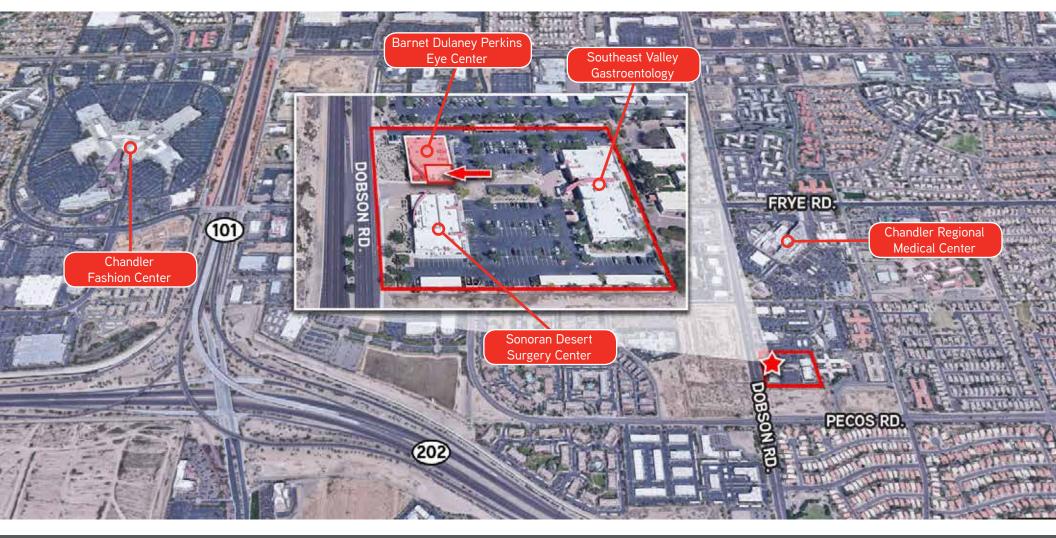

## FOR LEASE > MEDICAL OFFICE SPACE855 S. Dobson Rd.Chandler, AZ





- > Gray shell construction
- > Turnkey TI package available
- > Building signage available fronting Dobson
- > Contemporary architecture
- > Three-building medical office campus (±38,000 SF)
- > Close to Chandler Regional Medical Center
- Convenient access to Loop 202



FLOOR PLAN





## AREA MAP



## PHILIP WURTH, CCIM | 480 655 3310 | philip.wurth@colliers.com | www.colliersEVoffices.com

iersEVoffices.com COLLIERS INTERNATIONAL 8360 E. Raintree Dr. | Suite 130

This document/email has been prepared by Colliers International for advertising and general information only. Colliers International makes no guarantees, representations or warranties of any kind, expressed or implied, regarding the information including, but not limited to, warranties of content, accuracy and reliability. Any interested party should undertake their own inquiries as to the accuracy of the information. Colliers International excludes unequivocally all inferred or implied terms, conditions and warranties arising out of this document and excludes all liability for loss and damages arising there from. This pu