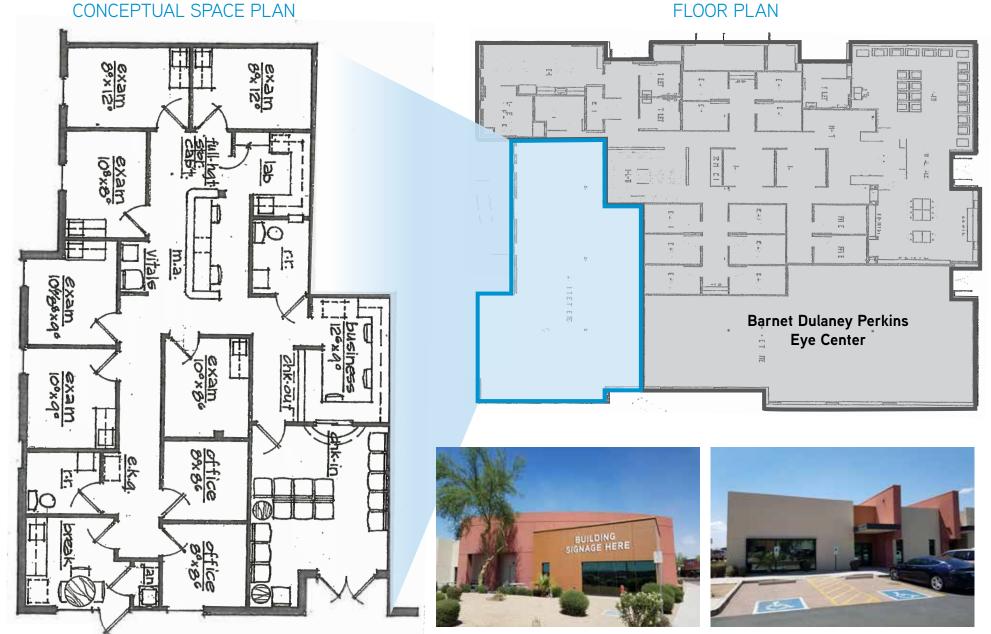

## FOR LEASE > MEDICAL OFFICE SPACE855 S. Dobson Rd.Chandler, AZ

- > Gray shell construction
- > Turnkey TI package available
- > Building signage available fronting Dobson
- > Contemporary architecture
- > Three-building medical office campus (±38,000 SF)
- > Close to Chandler Regional Medical Center
- Convenient access to Loop 202

FLOOR PLAN