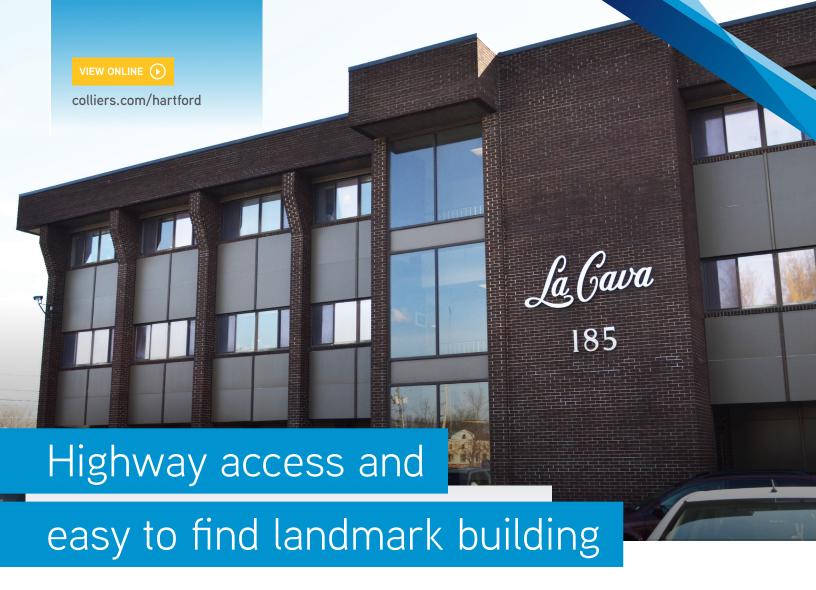

### 185 Silas Deane Highway | Wethersfield, CT 06416

185 Silas Deane Highway is the right location for those tenants desiring easy access to highways and an easy to find landmark building. The Landlord will offer tenant improvements for a minimum three year lease term.

#### **FEATURES**

- 15,000 SF office building
- 275 SF available space on 1st floor
- 3,190 SF available space on 3rd floor
- Built in 1970; Renovated 2011
- Easy to find landmark building
- Close proximity to Hartford, I-84, I-91
  Route 15
- Near many area amenities, many within walking distance