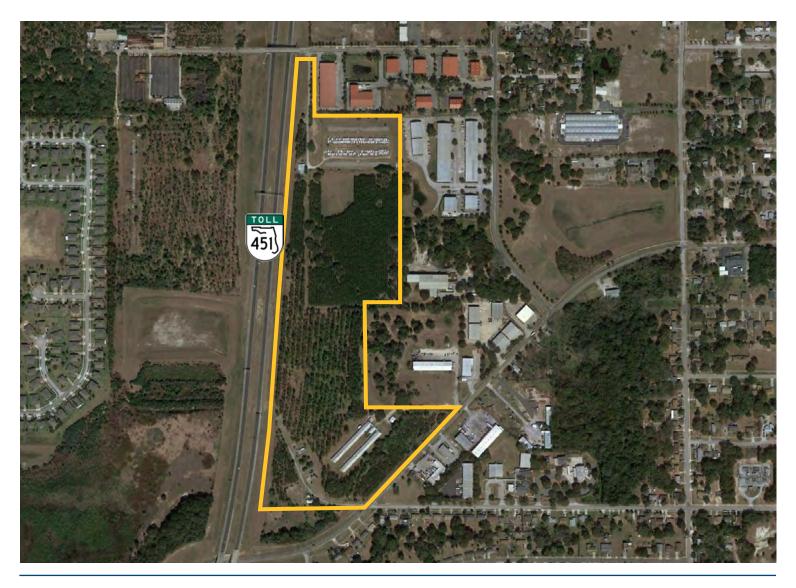

#### Location

The acreage is located in the City of Apopka near the newly constructed road system. State Road 429 has a connection with Interstate 4, south of Walt Disney, and is under construction to connect with Interstate 4 North. The nearby western beltway places Apopka in the heart of the dynamic West Orlando region, spurring substantial residential and commercial activity all around the site. The site is located just northeast of the new Florida Hospital Apopka relocation site, certain to continue to drive considerable growth.

#### Site Size

> 45 acres

## Zoning

> I-1 Light Industrial

## **Property Strengths**

- > Proven multi-tenant location
- > Regional Road Network
- > Access from Ocoee Apopka Road and Johns Road
- Adjacent to Apopka Westside Research Park, a 486-acre park able to accomodate more than 6,000,000 SF of future mixed-use development
- > Close to new Florida Hospital Apopka relocation site