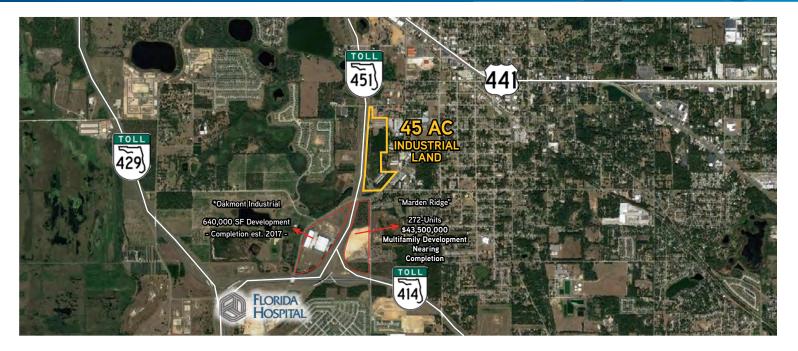

#### Location

The acreage is located in the City of Apopka near the newly constructed road system. State Road 429 has a connection with Interstate 4, south of Walt Disney, and is under construction to connect with Interstate 4 North. The nearby western beltway places Apopka in the heart of the dynamic West Orlando region, spurring substantial residential and commercial activity all around the site. The site is located just northeast of the new Florida Hospital Apopka relocation site, certain to continue to drive considerable growth.

## **Property Strengths**

- > Proven multi-tenant location
- > Regional Road Network
- > Access from Ocoee Apopka Road and Johns Road
- Adjacent to Apopka Westside Research Park, a 486-acre park able to accomodate more than 6,000,000 SF of future mixed-use development
- > Close to new Florida Hospital Apopka relocation site