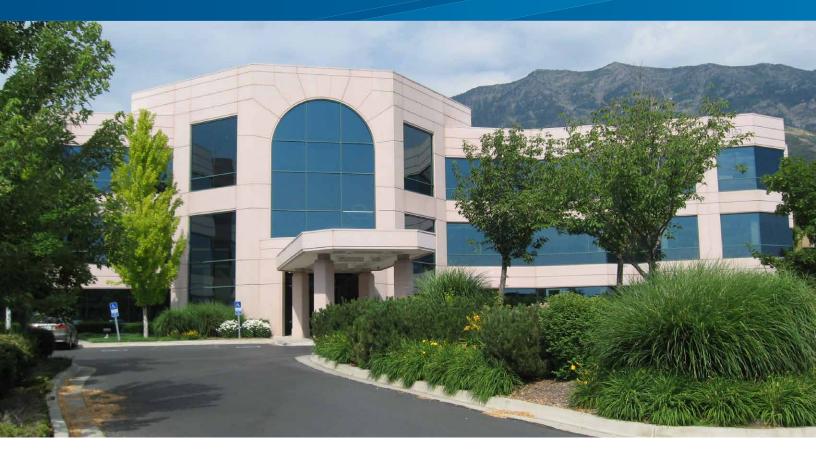

### RIVERWOODS I

5152 NORTH EDGEWOOD DRIVE PROVO, UTAH

### **Property Information**

- > Suite 100-125: 17.182 RSF Available
- > Total Building Square Feet: 55,287
- > Impressive Class "A" Office Space
- > Fiber Optic Network
- > Underground Parking
- > Additional Storage Available
- > Close to the Shops at Riverwoods
- ) and Several Restaurants
- > Located on major Provo Artery with
- Short Distance to Interstate 15