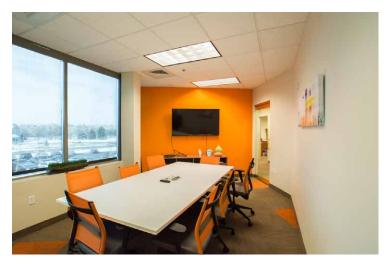

### **Property Information**

- > Suite 100-125: 17.182 RSF Available
- > Total Building Square Feet: 55,287
- > Impressive Class "A" Office Space
- > Fiber Optic Network
- > Underground Parking
- > Additional Storage Available
- > Close to the Shops at Riverwoods
- ) and Several Restaurants
- > Located on major Provo Artery with
- Short Distance to Interstate 15