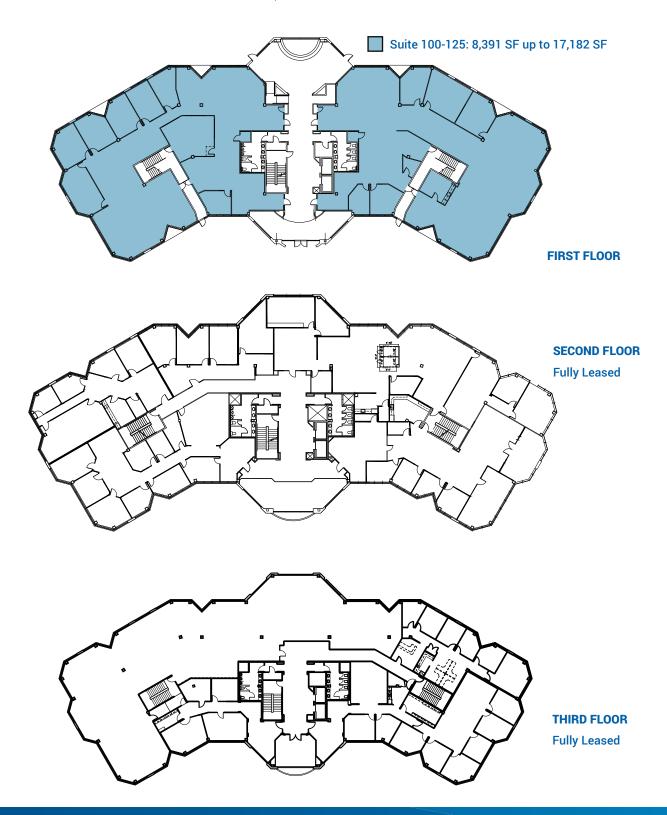

### **Property Information**

- > Suite 100-125: 17.182 RSF Available
- > Total Building Square Feet: 55,287
- > Impressive Class "A" Office Space
- > Fiber Optic Network
- > Underground Parking
- > Additional Storage Available
- > Close to the Shops at Riverwoods
- ) and Several Restaurants
- > Located on major Provo Artery with
- Short Distance to Interstate 15