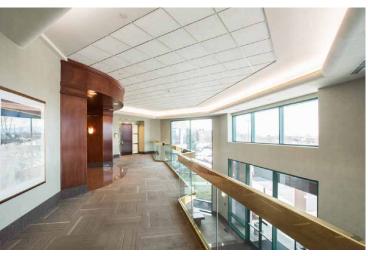

### **Property Information**

- > Suite 100-125: 17.182 RSF Available
- > Total Building Square Feet: 55,287
- > Impressive Class "A" Office Space
- > Fiber Optic Network
- > Underground Parking
- > Additional Storage Available
- > Close to the Shops at Riverwoods
- ) and Several Restaurants
- > Located on major Provo Artery with
- Short Distance to Interstate 15