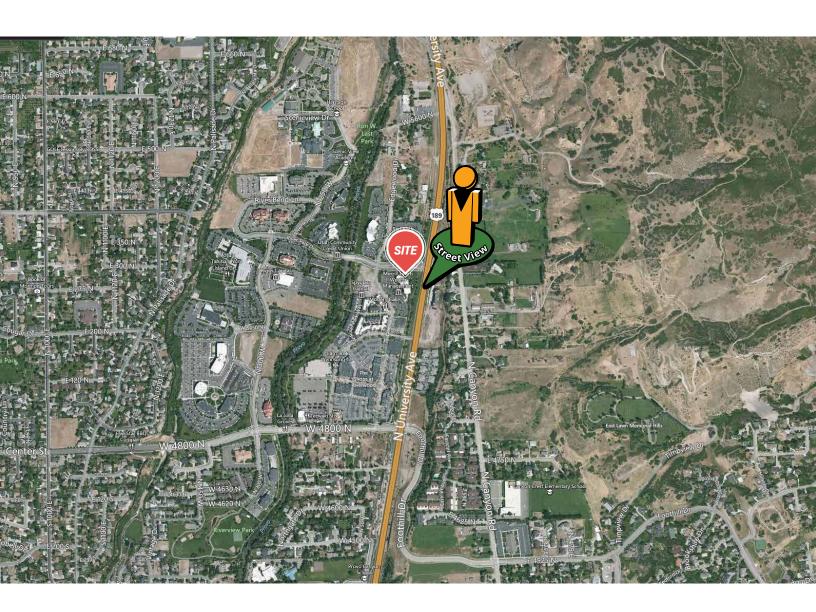

### **Property Information**

- > Suite 100-125: 17.182 RSF Available
- > Total Building Square Feet: 55,287
- > Impressive Class "A" Office Space
- > Fiber Optic Network
- > Underground Parking
- > Additional Storage Available
- > Close to the Shops at Riverwoods
- ) and Several Restaurants
- > Located on major Provo Artery with
- Short Distance to Interstate 15