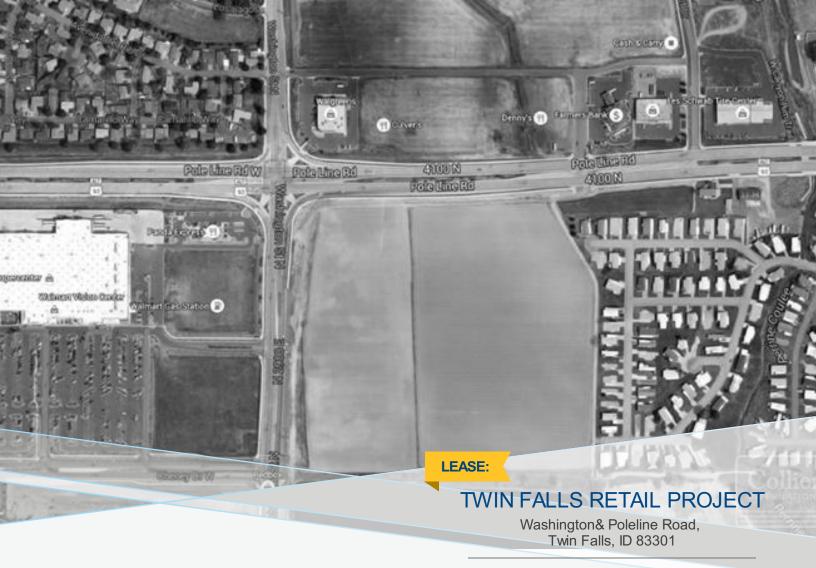

## FEATURES AND AMENITIES

New retail development project with over 100,000 sf of available anchor, mid-box and pad space. Contact listing agent for lease pricing. Located on the SE corner of Washington & Poleline Roads. Planned community center with over 100,000 sf of anchor, mid-box and pad space available. Contact listing agent for lease pricing. Twin Falls