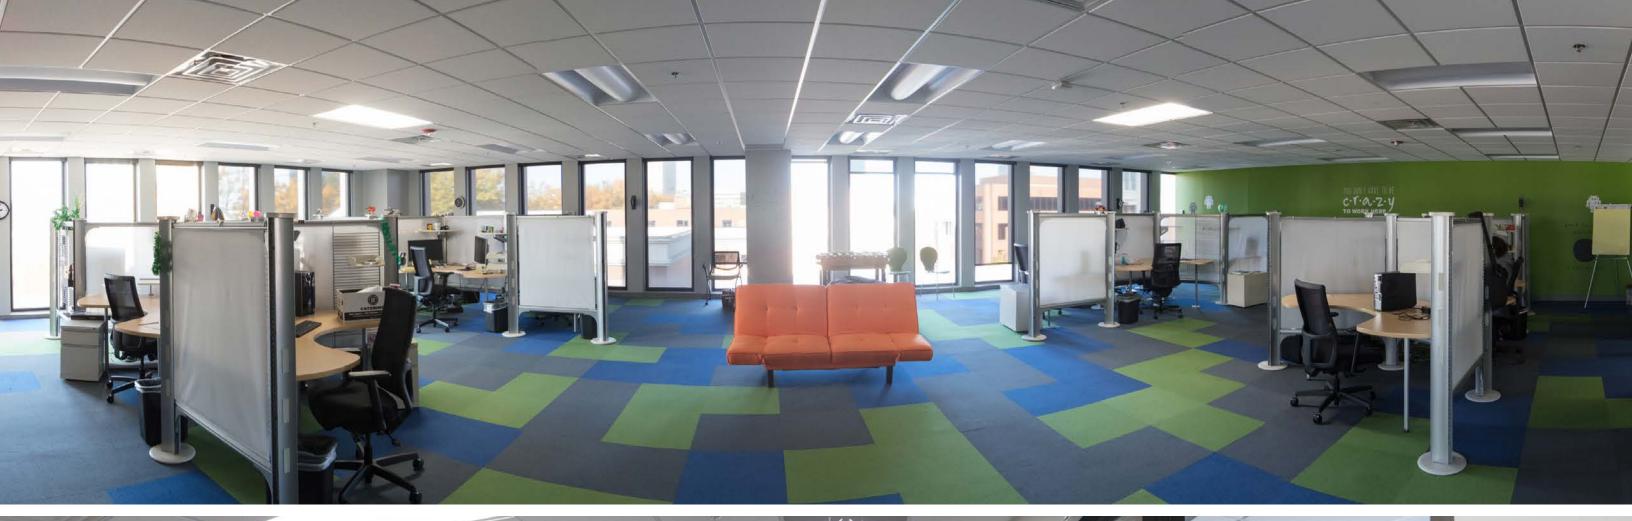

# **SUITE**602 **-**

At ±4,679 square feet, suite 602 is prime space for a highly collaborative work environment. Floor-to-ceiling windows on the sixth floor mean plenty of sunlight for a bright and vibrant workplace - and since the suite is in shell condition, it can be molded to suit your needs exactly.

## LEASE RATE\$26/SF