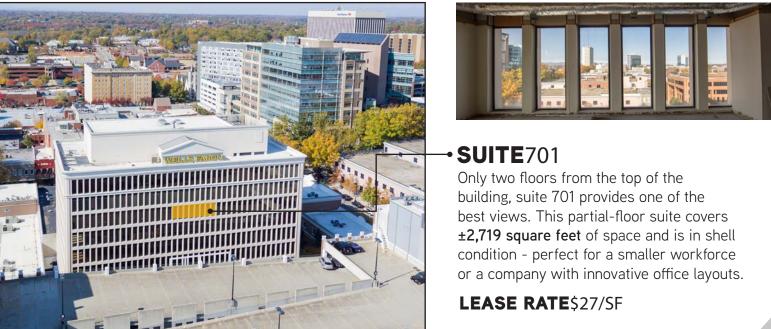

# **SUITE**501 •

At ±3,663 square feet, suite 501 is a move-in ready space with plenty of natural light and great views of downtown's vibrant Main Street.

### LEASE RATE\$25/SF