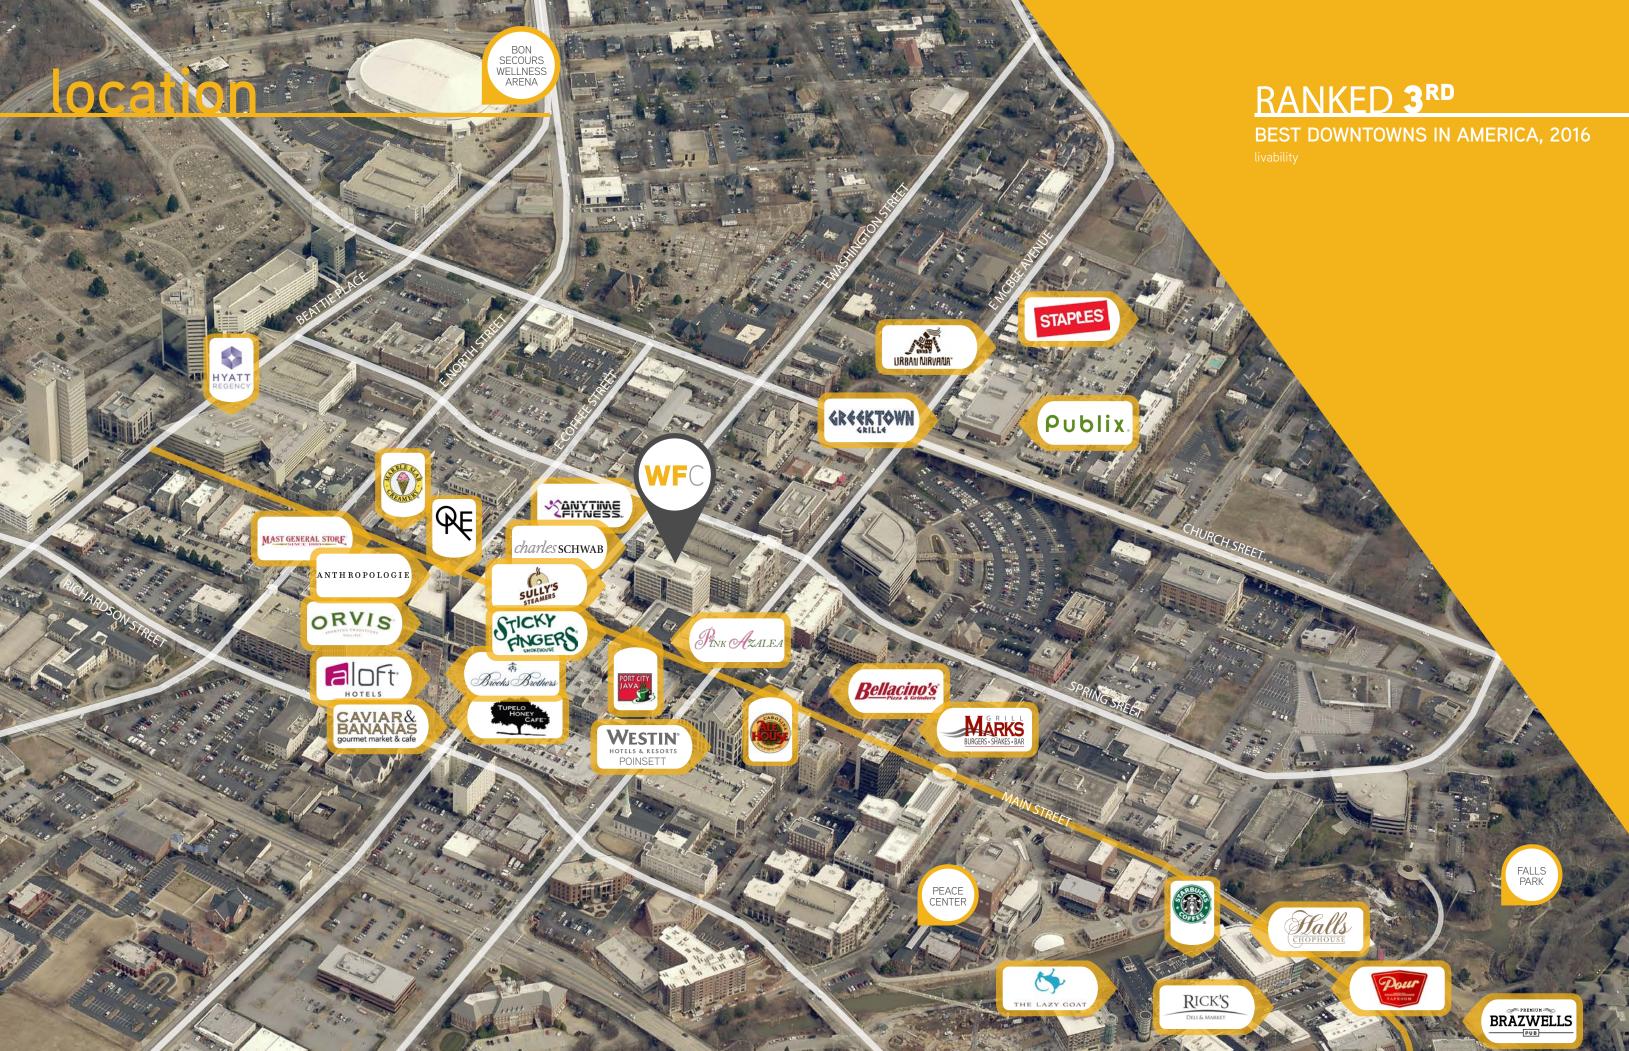

• **24/7 Fitness center** provides

- site Building Engineer to assist

VISIBILITY Located in the heart of downtown Greenville which provides great

### ENTERTAINMENT

Wells Fargo Center is located within walking distance to restaurants, hotels, shopping, arts and popular attractions.

# TOP 10 BEST DOWNTOWNS IN AMERICA, 2015

ONE OF FIVE BEST PLACES TO RETIRE

NAMED #1 MICRO-CITY OF THE FUTURE IN THE WESTERN HEMISPHERE financial times

**5TH** MOST FUN & AFFORDABLE business week CITY IN THE U.S.

THE NEXT BIG FOOD CITY OF THE SOUTH esquire

RANKED 3<sup>RD</sup> STRONGEST JOB MARKET IN AMERICA bloomberg businessweek

FASTEST GROWING CITY IN THE NATION RANKED 9<sup>TH</sup> Crin money

CITY IN THE COUNTRY FOR JOBS IN SPRING 2012