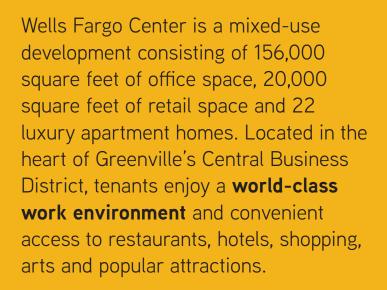

### ENTERTAINMENT

Wells Fargo Center is located within walking distance to restaurants, hotels, shopping, arts and popular attractions.