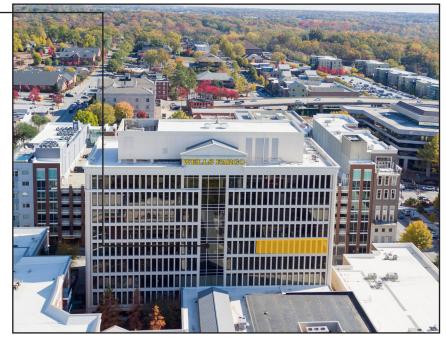

F

SC

ाणाः तन्त्र विकास स्थिति 1 SEAT

15 S. MAIN STREET

GREENVILLE,

111



### **SUITE**501 •

At **±3,663 square feet**, suite 501 is a move-in ready space with plenty of natural light and great views of downtown's vibrant Main Street.

### LEASE RATE\$25/SF





## **SUITE**602 **-**

At ±4,679 square feet, suite 602 is prime space for a highly collaborative work environment. Floor-to-ceiling windows on the sixth floor mean plenty of sunlight for a bright and vibrant workplace - and since the suite is in shell condition, it can be molded to suit your needs exactly.

### LEASE RATE\$26/SF



# **availabilities**



# • **SUITE**701

Only two floors from the top of the building, suite 701 provides one of the best views. This partial-floor suite covers **±2,719 square feet** of space and is in shell condition - perfect for a smaller workforce or a company with innovative office layouts.

### LEASE RATE\$27/SF





TAYLOR ALLEN Brokerage Associate

+1 864 527 5423 taylor.allen@colliers.com

#### **BRANTLEY ANDERSON**

Brokerage Associate +1 864 52