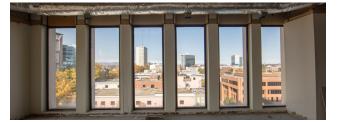

### **SUITE**501 •

At **±3,663 square feet**, suite 501 is a move-in ready space with plenty of natural light and great views of downtown's vibrant Main Street.

## **SUITE**602 **-**

At ±4,679 square feet, suite 602 is prime space for a highly collaborative work environment. Floor-to-ceiling windows on the sixth floor mean plenty of sunlight for a bright and vibrant workplace - and since the suite is in shell condition, it can be molded to suit your needs exactly.

# • **SUITE**701

Only two floors from the top of the building, suite 701 provides one of the best views. This partial-floor suite covers **±2,719 square feet** of space and is in shell condition - perfect for a smaller workforce or a company with innovative office layouts.