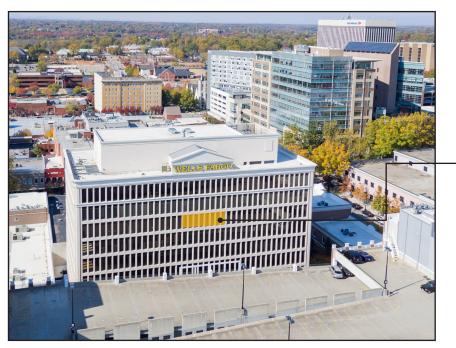

F

SC

ाणाः तन्त्र विकास स्थिति 1 SEAT

15 S. MAIN STREET

GREENVILLE,

111



### **SUITE**501 •

At **±3,663 square feet**, suite 501 is a move-in ready space with plenty of natural light and great views of downtown's vibrant Main Street.

### LEASE RATE\$25/SF





## **SUITE**602 **-**

At ±4,679 square feet, suite 602 is prime space for a highly collaborative work environment. Floor-to-ceiling windows on the sixth floor mean plenty of sunlight for a bright and vibrant workplace - and since the suite is in shell condition, it can be molded to suit your needs exactly.

### LEASE RATE\$26/SF



# **availabilities**



# • **SUITE**701

Only two floors from the top of the building, suite 701 provides one of the best views. This partial-floor suite covers **±2,719 square feet** of space and is in shell condition - perfect for a smaller workforce or a company with innovative office layouts.

### LEASE RATE\$27/SF





TAYLOR ALLEN Brokerage Associate

+1 864 527 5423 taylor.allen@colliers.com

#### **BRANTLEY ANDERSON**

Brokerage Associate +1 864 527