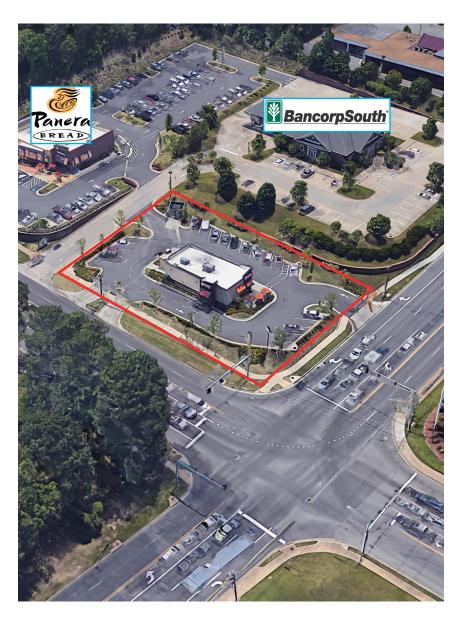

## KEY FEATURES/HIGHLIGHTS

> Building size: approx. 1,848 SF

> Lot size: 0.64 acres

> Sale price: \$1,390,000

> Zoning: Commercial

> Hard corner of Kanis and S Shackleford Roads

> Drive-thru available

> Close proximity to the I-630/I-430 interchange

> Traffic count: approx. 17,000 vehicles per day on Kanis Road and 25,000 vehicles per day on S Shackleford Road