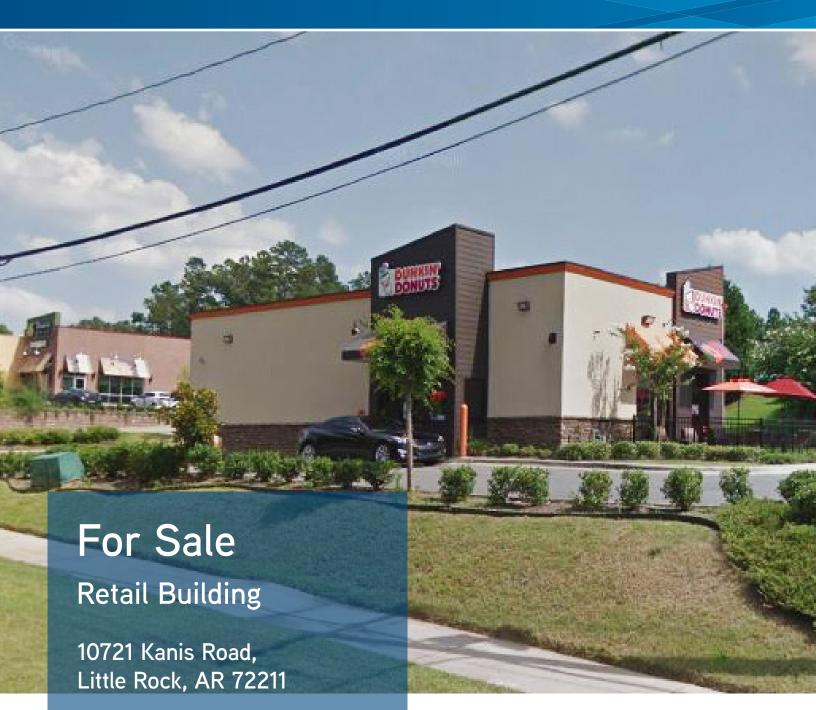

## KEY FEATURES/HIGHLIGHTS

> Building size: approx. 1,848 SF

> Lot size: 0.64 acres

> Sale price: \$1,390,000

> Zoning: Commercial

> Hard corner of Kanis and S Shackleford Roads

> Drive-thru available

> Close proximity to the I-630/I-430 interchange

# FOR SALE > Freestanding Building