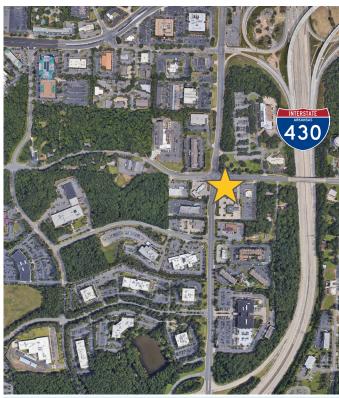

## KEY FEATURES/HIGHLIGHTS

> Building size: approx. 1,848 SF

> Lot size: 0.64 acres

> Sale price: \$1,390,000

> Zoning: Commercial

> Hard corner of Kanis and S Shackleford Roads

> Drive-thru available

> Close proximity to the I-630/I-430 interchange