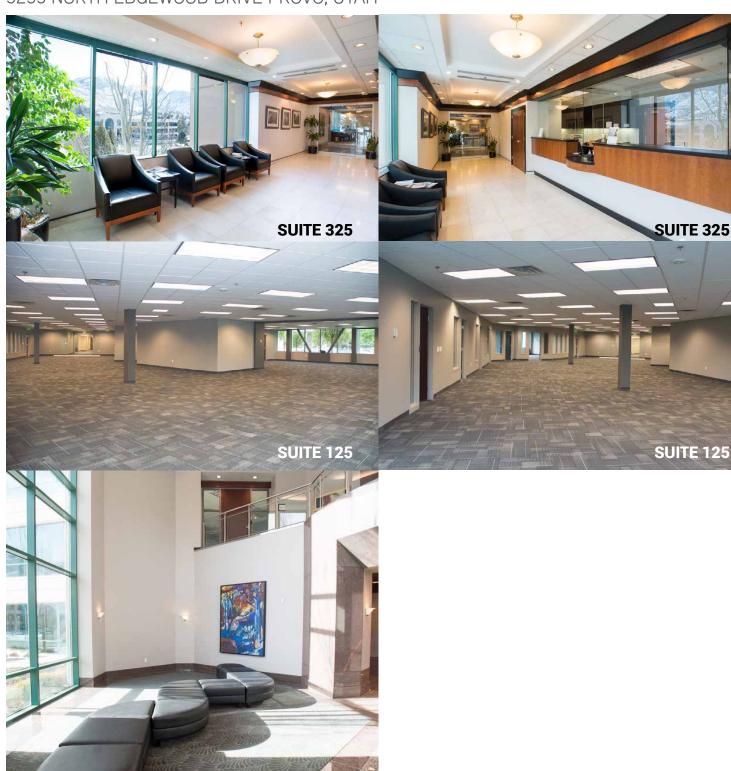

#### FOR LEASE > OFFICE SPACE \$14.75 SF/NNN

### RIVERWOODS III

5255 NORTH EDGEWOOD DRIVE PROVO, UTAH





### **Property Information**

- > Building Square Feet: 65,074
- > Lease Rate: \$14.75 NNN
- > Impressive Class "A" Office Space
- > Fiber Optic Network
- > Underground Parking
- > Additional Storage Available
- Located along Provo River Walking Trail
- Close to the Shops at Riverwoods and Several Restaurants
- Located on Major Provo Artery
- Short Distance to Interstate15



#### FOR LEASE > OFFICE SPACE

## RIVERWOODS III

5255 NORTH EDGEWOOD DRIVE PROVO, UTAH







#### **FOR LEASE > OFFICE SPACE**

## RIVERWOODS III

5255 NORTH EDGEWOOD DRIVE PROVO, UTAH





Brandon Fugal +1 801 947 8300 brandon.fugal@colliers.com



#### FOR LEASE > OFFICE SPACE

# RIVERWOODS III

5255 NORTH EDGEWOOD DRIVE PROVO, UTAH