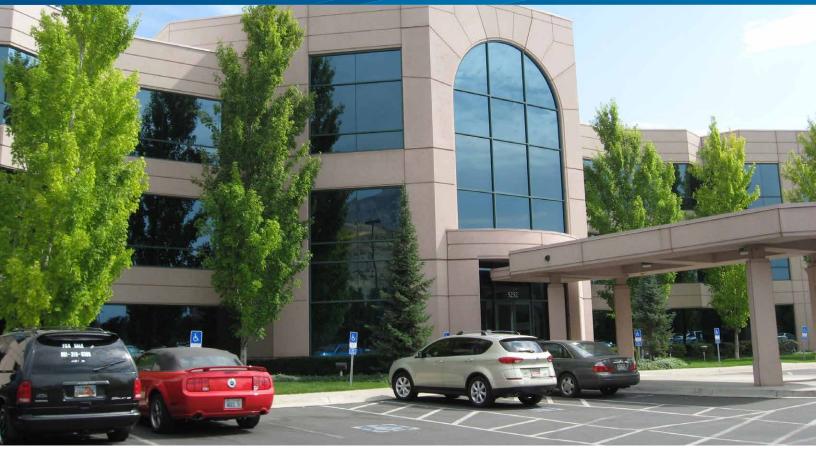

### RIVERWOODS III

5255 NORTH EDGEWOOD DRIVE PROVO, UTAH

### **Property Information**

- > Building Square Feet: 65,074
- > Lease Rate: \$14.75 NNN
- > Impressive Class "A" Office Space
- > Fiber Optic Network
- > Underground Parking
- > Additional Storage Available
- Located along Provo River Walking Trail
- Close to the Shops at Riverwoods and Several Restaurants
- Located on Major Provo Artery
- Short Distance to Interstate15