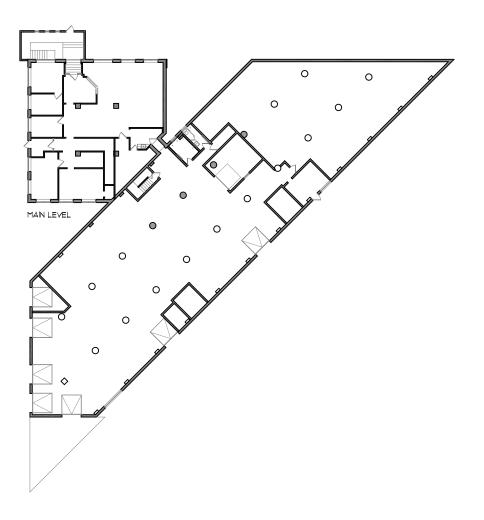

#### FLOOR PLAN

This document/email has been prepared by Colliers International for advertising and general information only. Colliers International makes no guarantees, representations or warranties of any kind, expressed or implied, regarding the information including, but not limited to, warranties of content, accuracy and reliability. Any interested party should undertake their own inquiries as to the accuracy of the information. Colliers International excludes unequivocally all inferred or implied terms, conditions and warranties arising out of this document and excludes all liability for loss and damages arising there from. This publication is the copyrighted property of Colliers International and /or its licensor(s). © 2016. All rights reserved. This communication is not intended to cause or induce breach of an existing listing agreement.

### MSP Midway Industrial Park #16 739 VANDALIA STREET, ST. PAUL MN

LOWER LEVEL

Building Plan 10,361 total SF

BRIAN DOYLE 952 837 3008 brian.doyle@colliers.com ERIC BATIZA 952 837 3007 eric.batiza@colliers.com