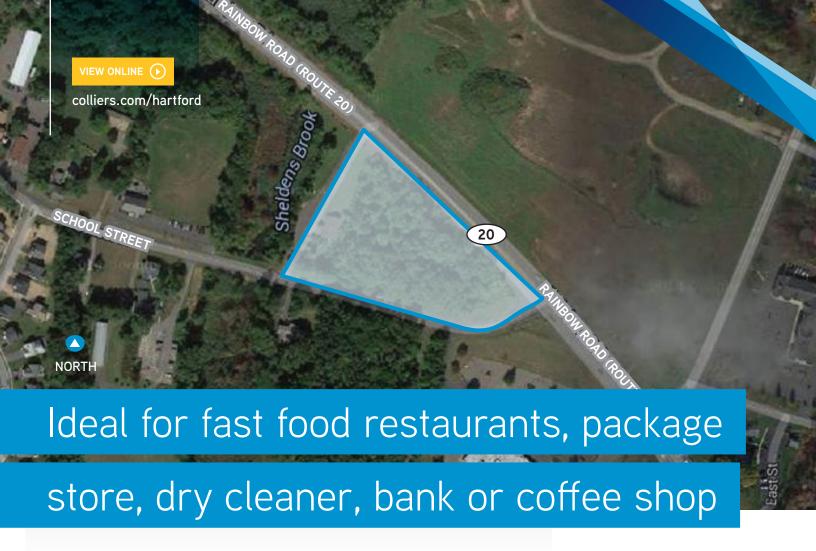

## 39-41 School Street | East Granby, CT 06026

Colliers International is please to present this 39-41 School Street which is zoned General Commercial and located at the corner of School Street and Rainbow Road (Route 20). It would be ideal for fast food restaurants, package store, dry cleaner, bank or coffee shop.

### **FEATURES**

- +/- 2.7 acres
- Zoned: VC (Village Center)
- 95% level: utilities at street
- Located at the corner of School Street and Rainbow Road
- Possible development site for bank; package store, fast food