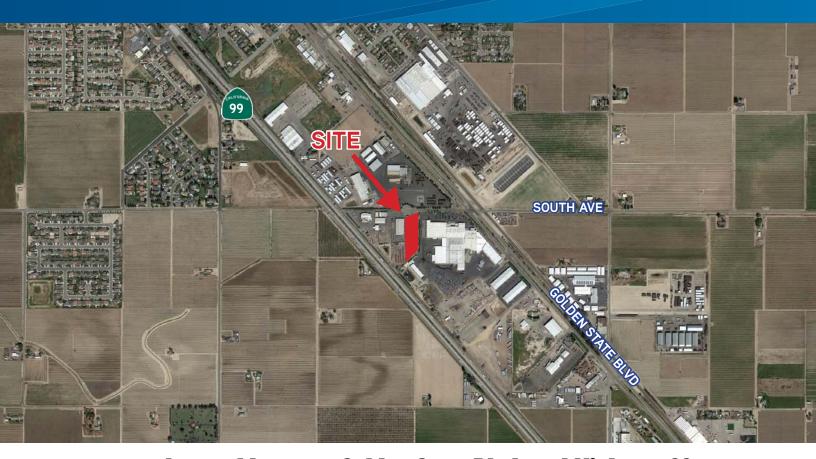

## 1362 E. South Avenue

FOWLER, CALIFORNIA 93625

Located between Golden State Blvd. and Highway 99

## **Property Information**

> Location: Located between S. Golden State Blvd. and Highway 99 in Fowler, CA

> Office Size: 1,200 SF> Lot Size: 2.23 acres

> Zoning: M-2 (Heavy Industrial), City of Fowler

> Lease Rate: \$3,500/mo., Gross