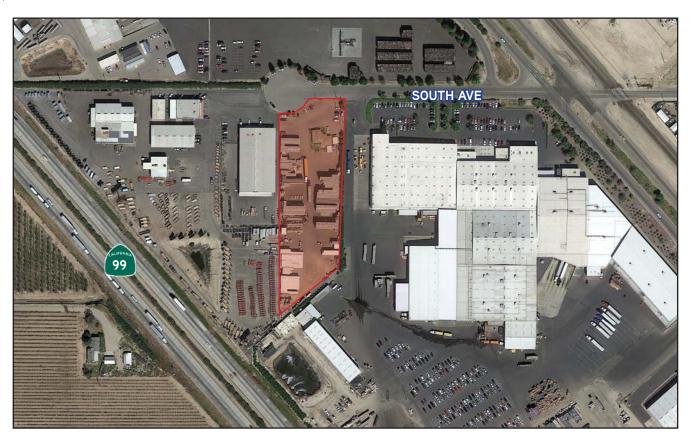

## **Property Information**

> Location: Located between S. Golden State Blvd. and Highway 99 in Fowler, CA

> Office Size: 1,200 SF> Lot Size: 2.23 acres

> Zoning: M-2 (Heavy Industrial), City of Fowler

> Lease Rate: \$3,500/mo., Gross

> Compacted Re-grind Surface

> Fully Fenced

> Ideal for Truck and Trailer Parking

> 1.5 Miles North of Manning Avenue

AGENT: CHAD MCCARDELL 559 256 0157 chad.mccardell@colliers.com BRE #01313658 COLLIERS INTERNATIONAL 7485 N. Palm Avenue, #110 Fresno, CA 93711 www.colliers.com/fresno